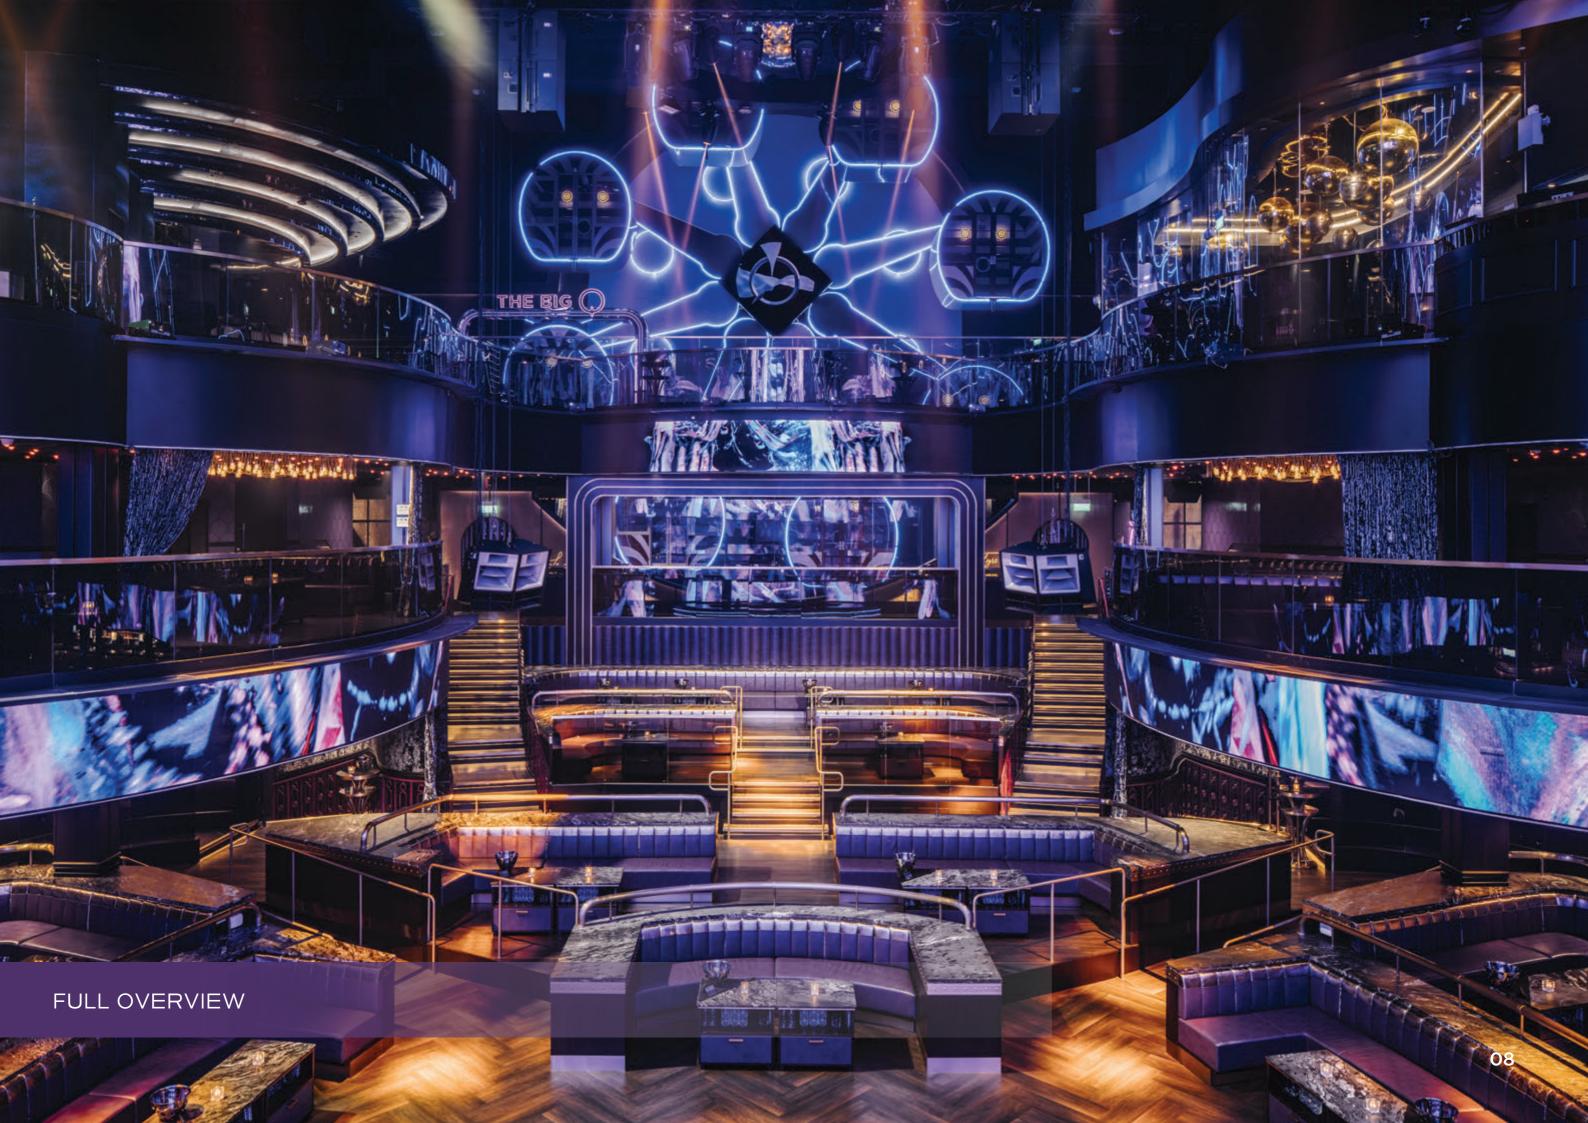

Total Square Meters: 2,319 Sqm Overall Capacity: 1,883 People

**Overall Seated Capacity: 244 People** 

## MARQUEE DANCE FLOOR (B2M)

### **SPECIFICATIONS**

• Overall Square Meters: 891 Sqm

• Seated Capacity: 213 People

• Ceiling Height: 30m

### **DETAILS**

Luxurious seating surrounds the center ring, the ideal spot for viewing all the attractions. Dancers are immersed under a canopy of moving lights that highlight the featured DJ back wall. Tucked away to the sides are two lavishly decorated bars as well as the base of the three-storey 'Sunny Slide Up'.