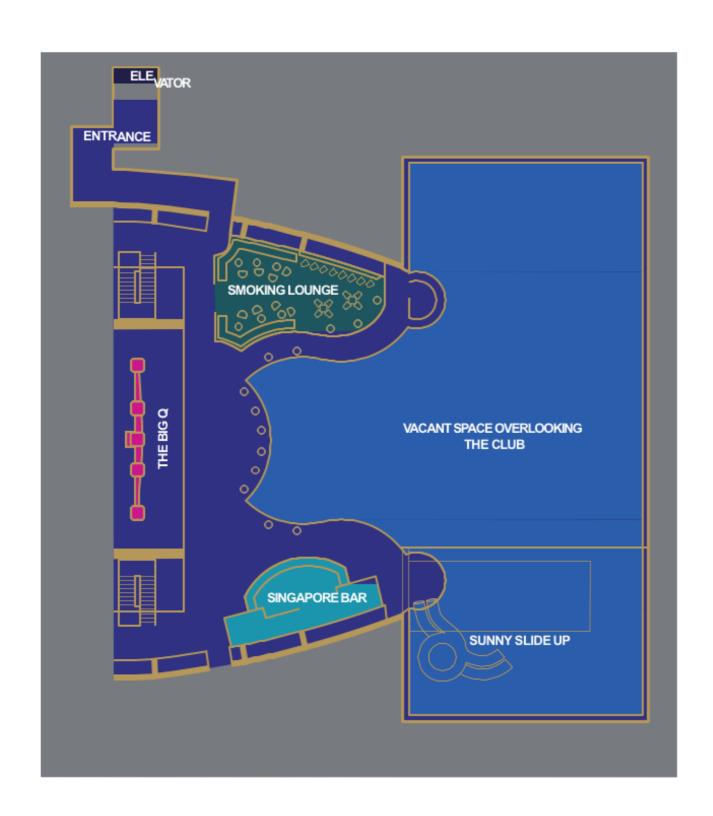

## MARQUEE BALCONY (B1M)

### **SPECIFICATIONS**

- Overall Square Meters: 265 Sqm
- Smoking Lounge Capacity: 40 People

### **DETAILS**

Elevated high above the dance floor, the twilight smoking lounge has a laid-back atmosphere where one can still be part of the energy while adorned in moonlight and carnival lights. Patrons can venture back down to the dance floor by either taking a journey around 'The Big Q' ferris wheel or racing down 'Sunny Slide Up'.

- Entrance to 7m 'Sunny Slide Up' and 14m 'The Big Q' Ferris Wheel
- One full-service bar featuring premium mixology
- Fully enclosed smoking lounge
- Video Jockey booth extended out over the dance floor