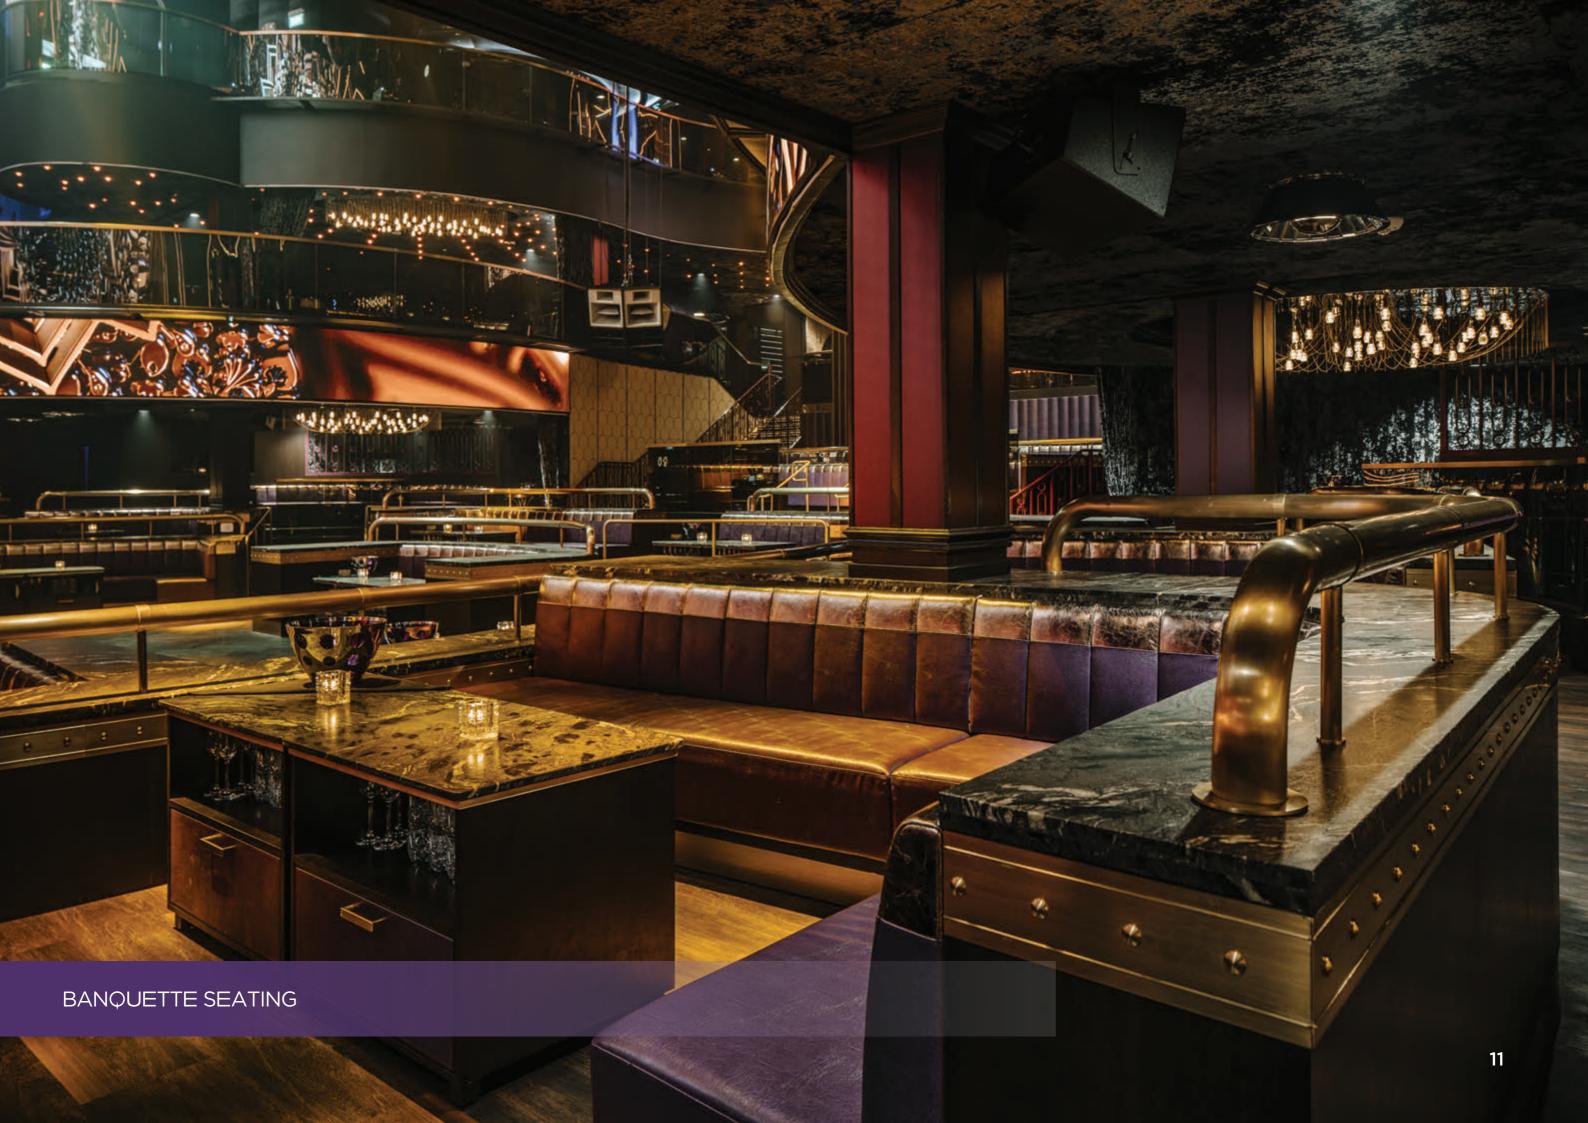

### **DETAILS**

Luxurious seating surrounds the center ring, the ideal spot for viewing all the attractions. Dancers are immersed under a canopy of moving lights that highlight the featured DJ back wall. Tucked away to the sides are two lavishly decorated bars as well as the base of the three-storey 'Sunny Slide Up'.