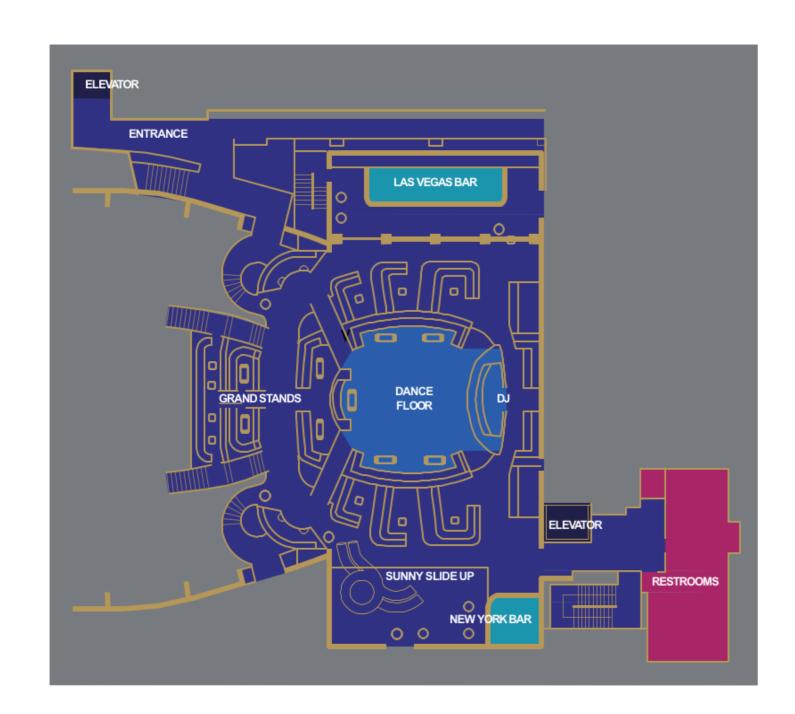

## MARQUEE DANCE FLOOR (B2M)

### **SPECIFICATIONS**

• Overall Square Meters: 891 Sqm

• Seated Capacity: 213 People

• Ceiling Height: 30m

### **DETAILS**

Luxurious seating surrounds the center ring, the ideal spot for viewing all the attractions. Dancers are immersed under a canopy of moving lights that highlight the featured DJ back wall. Tucked away to the sides are two lavishly decorated bars as well as the base of the three-storey 'Sunny Slide Up'.

- 383 sqm dance floor
- 40 sqm DJ booth with a digital 20m LED backdrop
- Two full-service bars featuring premium mixology
- VIP Lounge seating with a central grandstand
- Four disco balls ranging from 4m to 7m in diameter, undulating above dance floor
- 20 top-of-the-line laser lights for laser show
- Two mobile photo/GIF booths
- Attachable live band stage which connects to DJ booth