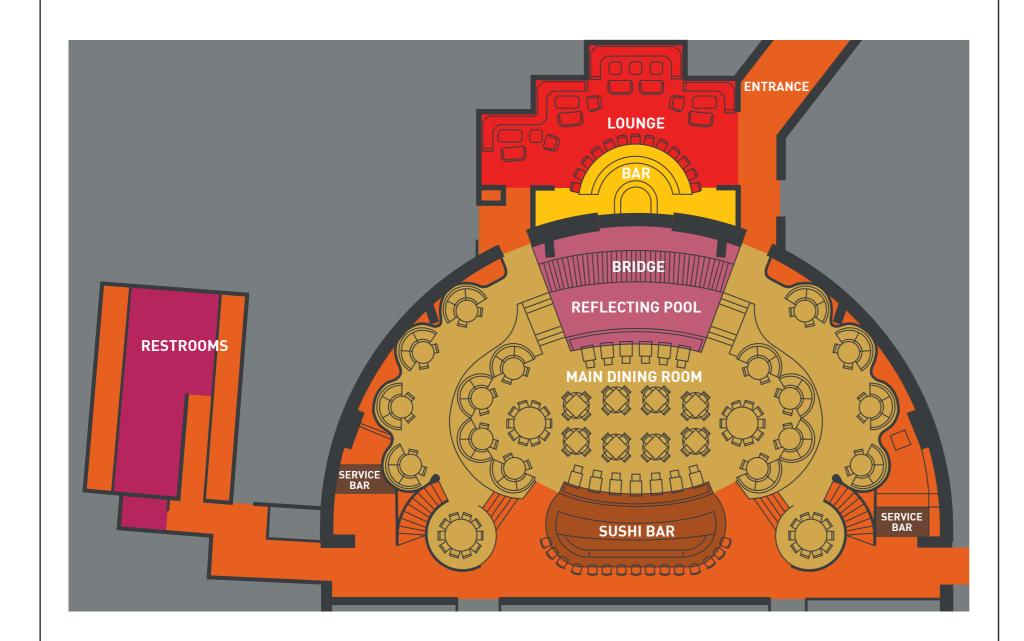

## RESTAURANT CONCEPT DINING ROOM & LOUNGE

### **SPECIFICATIONS**

• Overall Square Meters: 1,180 Sqm

• Overall Capacity: 310 People

Overall Seated Capacity: 230 People

• Lounge: 42 People

• Private Dining Room: 26 People

### **DETAILS**

Located near the entrance of Marquee Nightclub, Koma invites guests to experience a contemporary take on traditional Japanese cuisine. The restaurant, which also includes an intimate lounge, is accentuated in hues of orange and blue. The dramatic backdrop of the venue will seamlessly transition guests from a stunning dining experience to an electrifying night out.

- 20m tunnel entrance lined with glossy orange arches
- Sunken dining area with 8m high ceilings
- Japanese bridge in main dining room that sits over a shallow pond
- 2.5m-tall bell suspended over Japanese bridge
- •Walls around the dining room that depict mountain topography
- Intimate lounge featuring illuminated floating glass owls