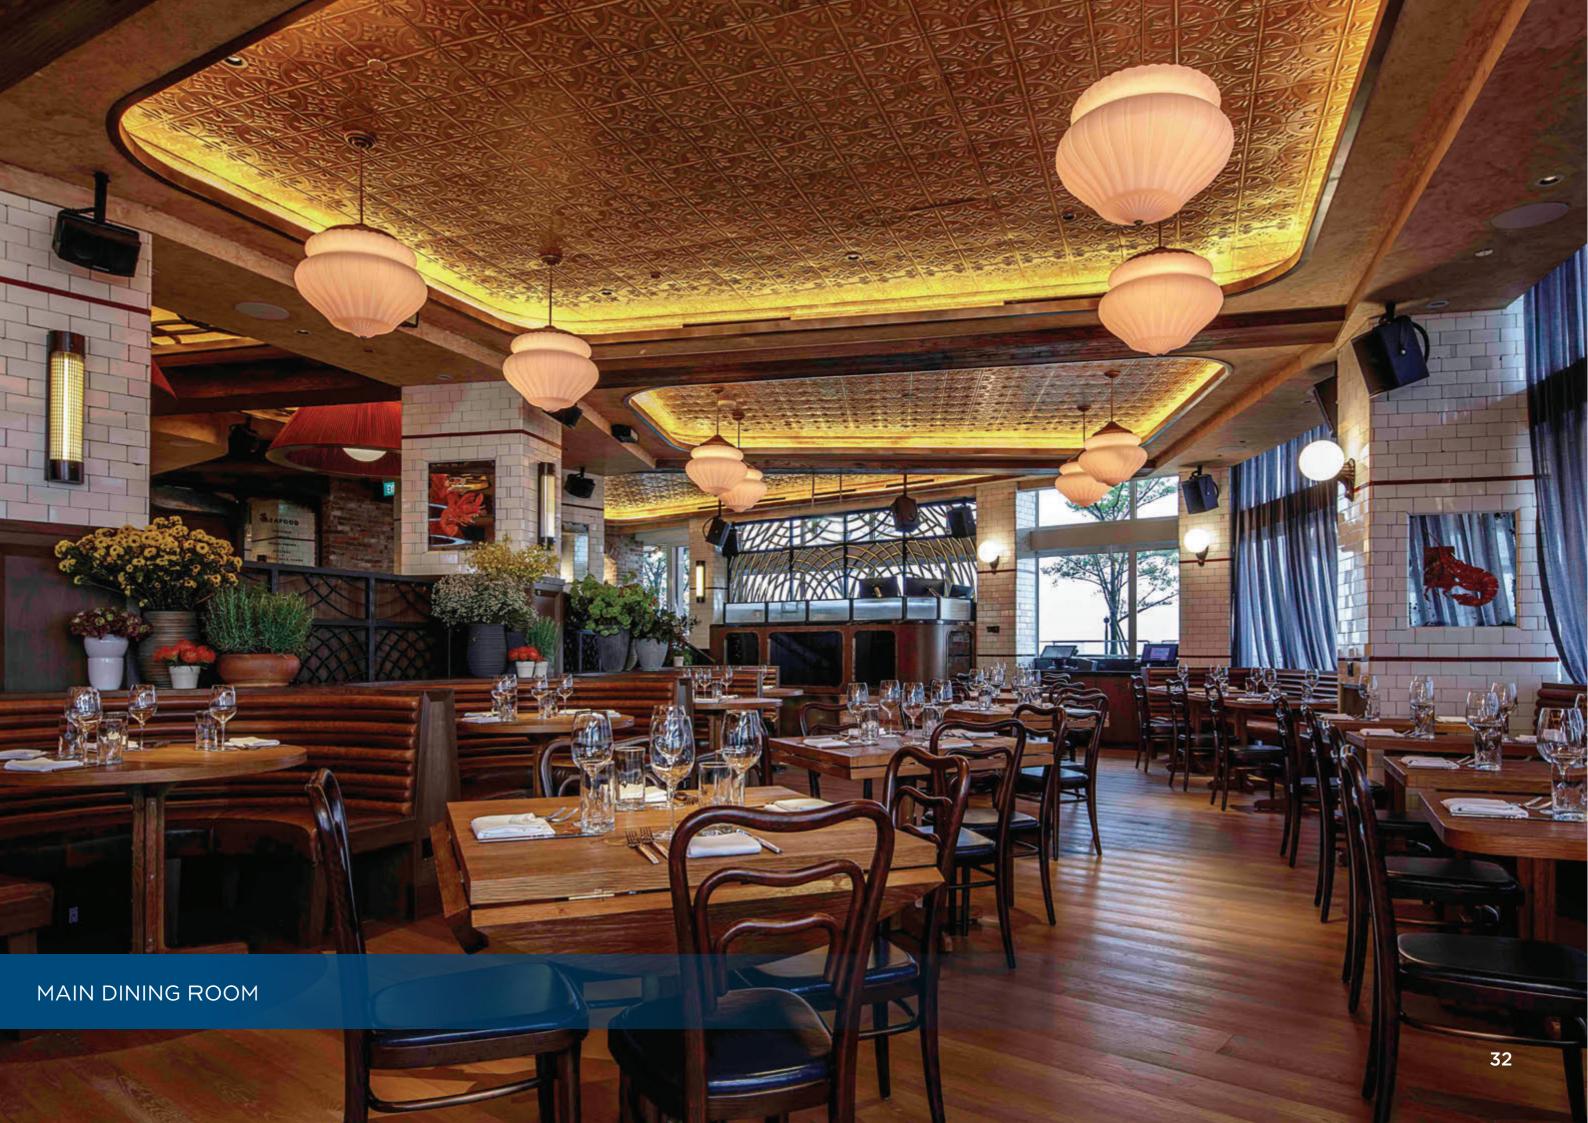

### LAVO SINGAPORE

### **DETAILS**

Offering stunning views of the city. This contemporary Italian-American restaurant transforms into a high-enery experience at dusk. Tuck into sharing portions of LAVO's signature dishes such as the Chicken Parmigiano and the famous LAVO Meatball. Be sure to leave space for our 20 Layer Chocolate Cake. Sip handcrafted cocktails and dance to live DJ sets at the outdoor bar and terrace.

- 57th storey sprawling outdoor patio and bar
- 34 outdoor tables with stunning city/bay views
- Multi-level dining area
- DJ booth in main dining room to elevate the energy