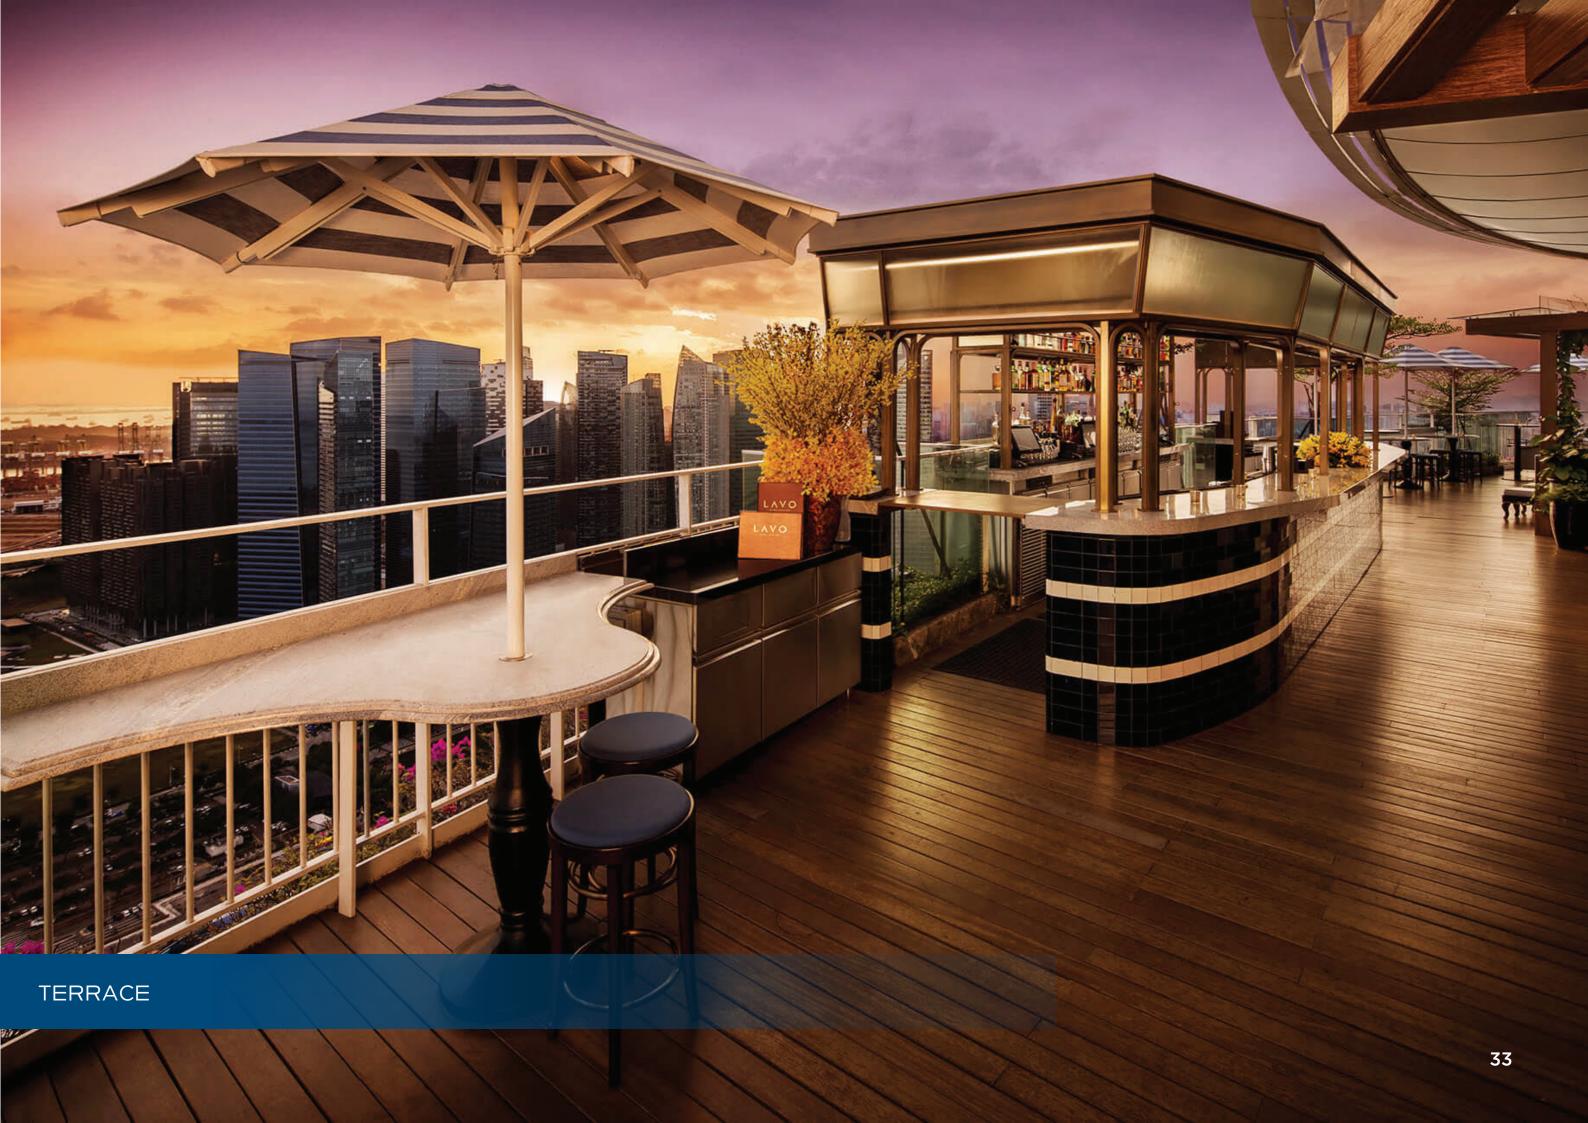

### LAVO SINGAPORE

### **SPECIFICATIONS**

• Overall Square Footage: 730 Sqm

• Overall Capacity: 397 People

• Overall Seated Capacity: 253 People

• Outdoor: 144 People

### **DETAILS**

Offering stunning views of the city. This contemporary Italian-American restaurant transforms into a high-enery experience at dusk. Tuck into sharing portions of LAVO's signature dishes such as the Chicken Parmigiano and the famous LAVO Meatball. Be sure to leave space for our 20 Layer Chocolate Cake. Sip handcrafted cocktails and dance to live DJ sets at the outdoor bar and terrace.

- 57th storey sprawling outdoor patio and bar
- 34 outdoor tables with stunning city/bay views
- Multi-level dining area
- DJ booth in main dining room to elevate the energy