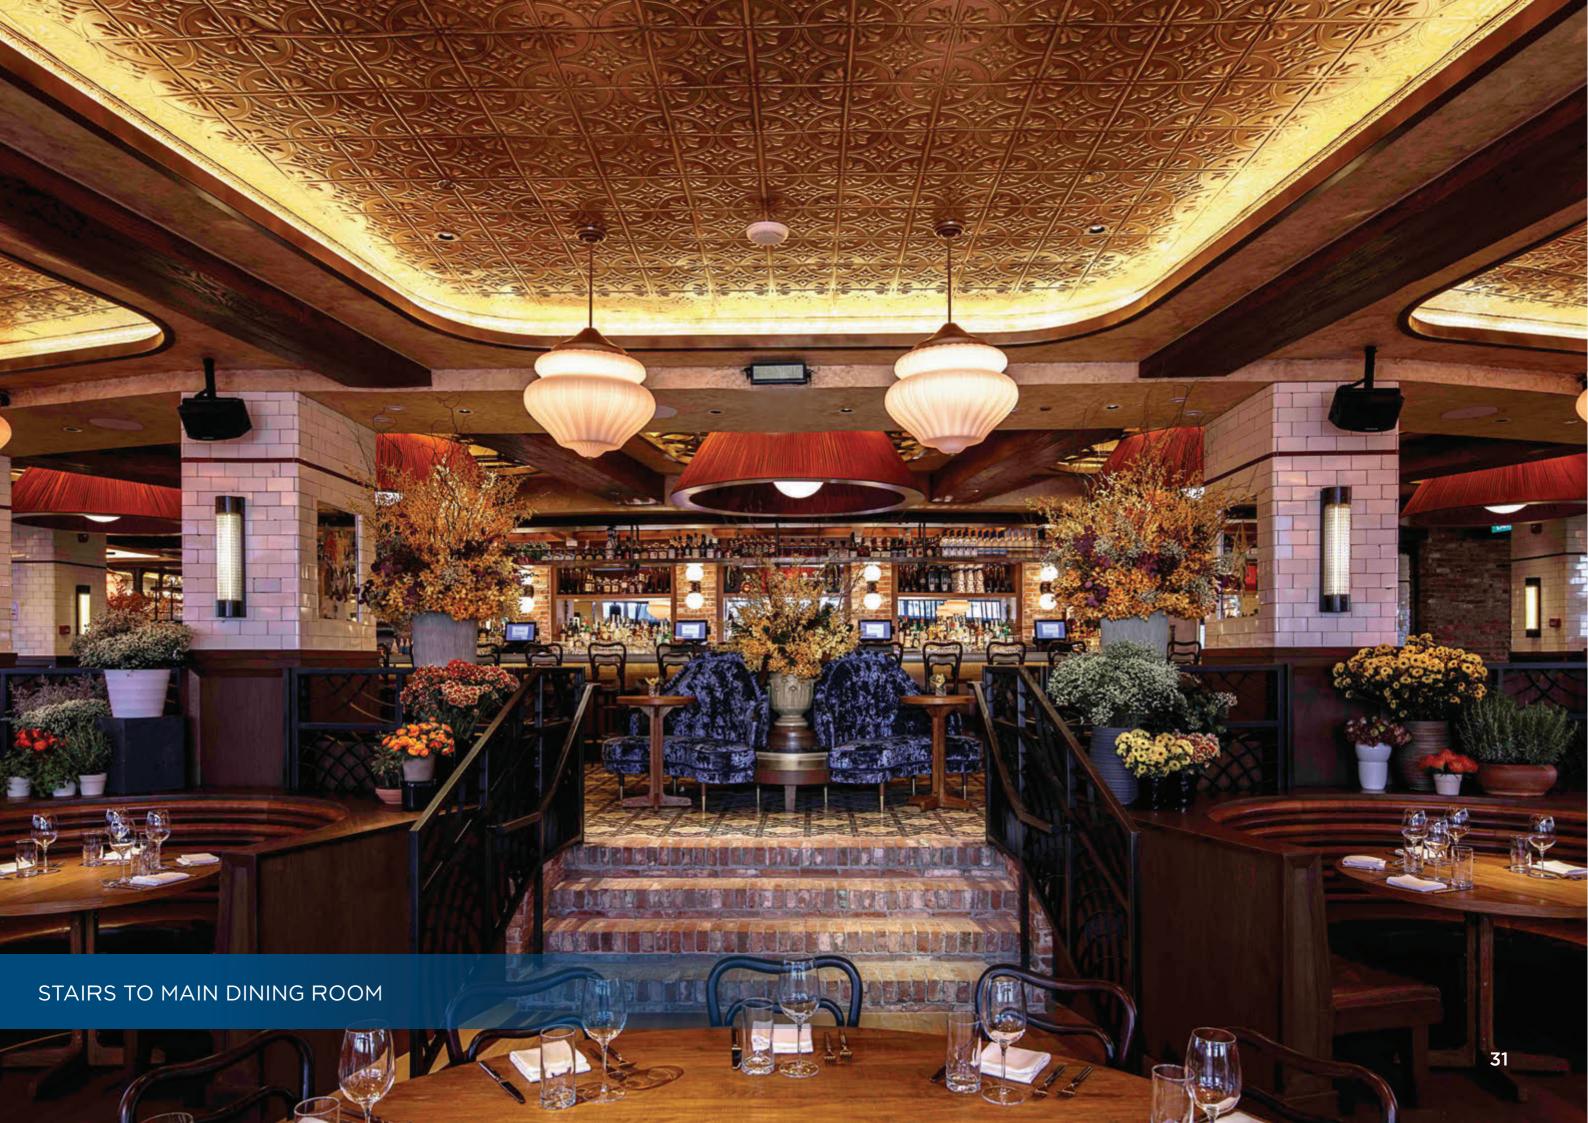

### LAVO SINGAPORE

### **DETAILS**

Offering stunning views of the city. This contemporary Italian-American restaurant transforms into a high-enery experience at dusk. Tuck into sharing portions of LAVO's signature dishes such as the Chicken Parmigiano and the famous LAVO Meatball. Be sure to leave space for our 20 Layer Chocolate Cake. Sip handcrafted cocktails and dance to live DJ sets at the outdoor bar and terrace.

- 57th storey sprawling outdoor patio and bar
- 34 outdoor tables with stunning city/bay views
- Multi-level dining area
- DJ booth in main dining room to elevate the energy