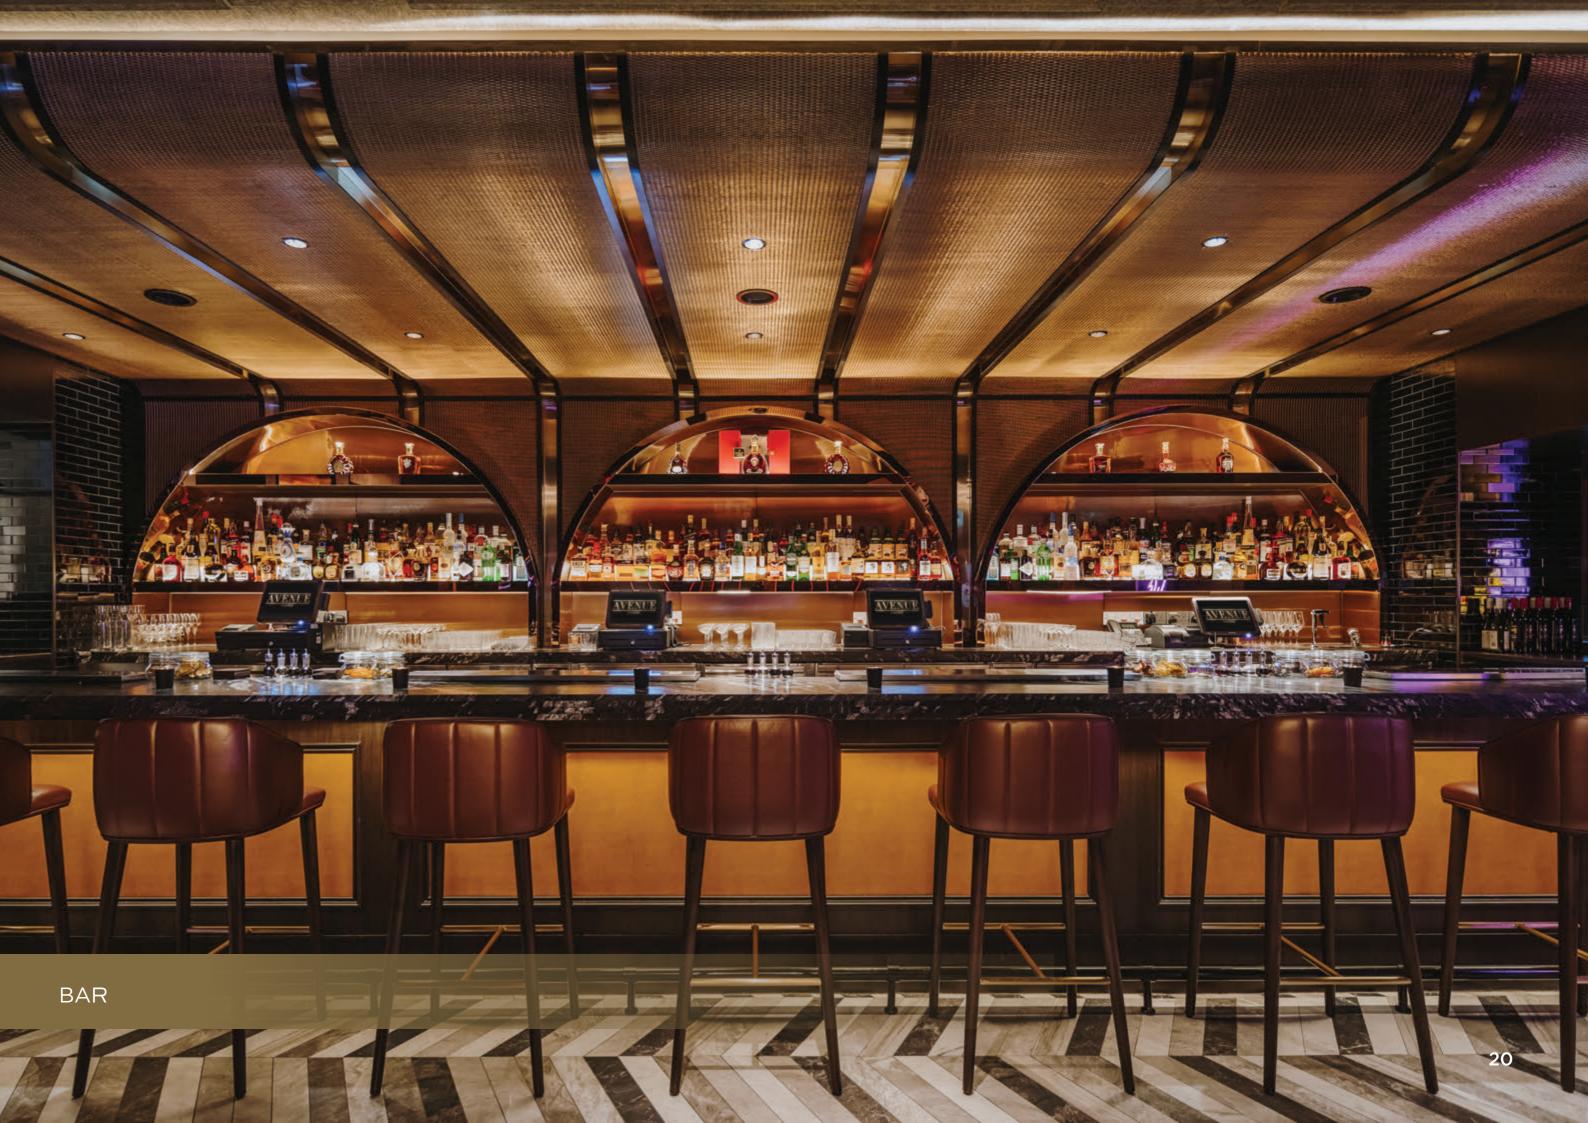

# AVECUE SINGAPORE

Avenue is an upscale lounge mashed up with the fun of various games. It is the hidden gem of the TAO Group's newest entertainment complex at the Marina Bay Sands resort - located at the lower level, just below Marquee. Guests can partake in sophisticated cocktail culture in one of the three areas of the venue.

### **DETAILS**

A hidden treasure within, this upscale lounge is layered with a variety of games and experiences. The lounge is detailed in wood paneling with gold accents that become increasingly more abundant into the space leading to a highly enriched gold karaoke room at the end. The space smoothly transitions from casual lounge by day to high energy nightclub by night.

- Mini bowling alley with two lanes
- Central DJ booth surrounded by lounge seating
- Two full-service bars featuring premium mixology
- Game room featuring a pool table, two skee-ball and two pinball machines
- Private Karaoke Room with whiskey display
- 10 LED TV screens