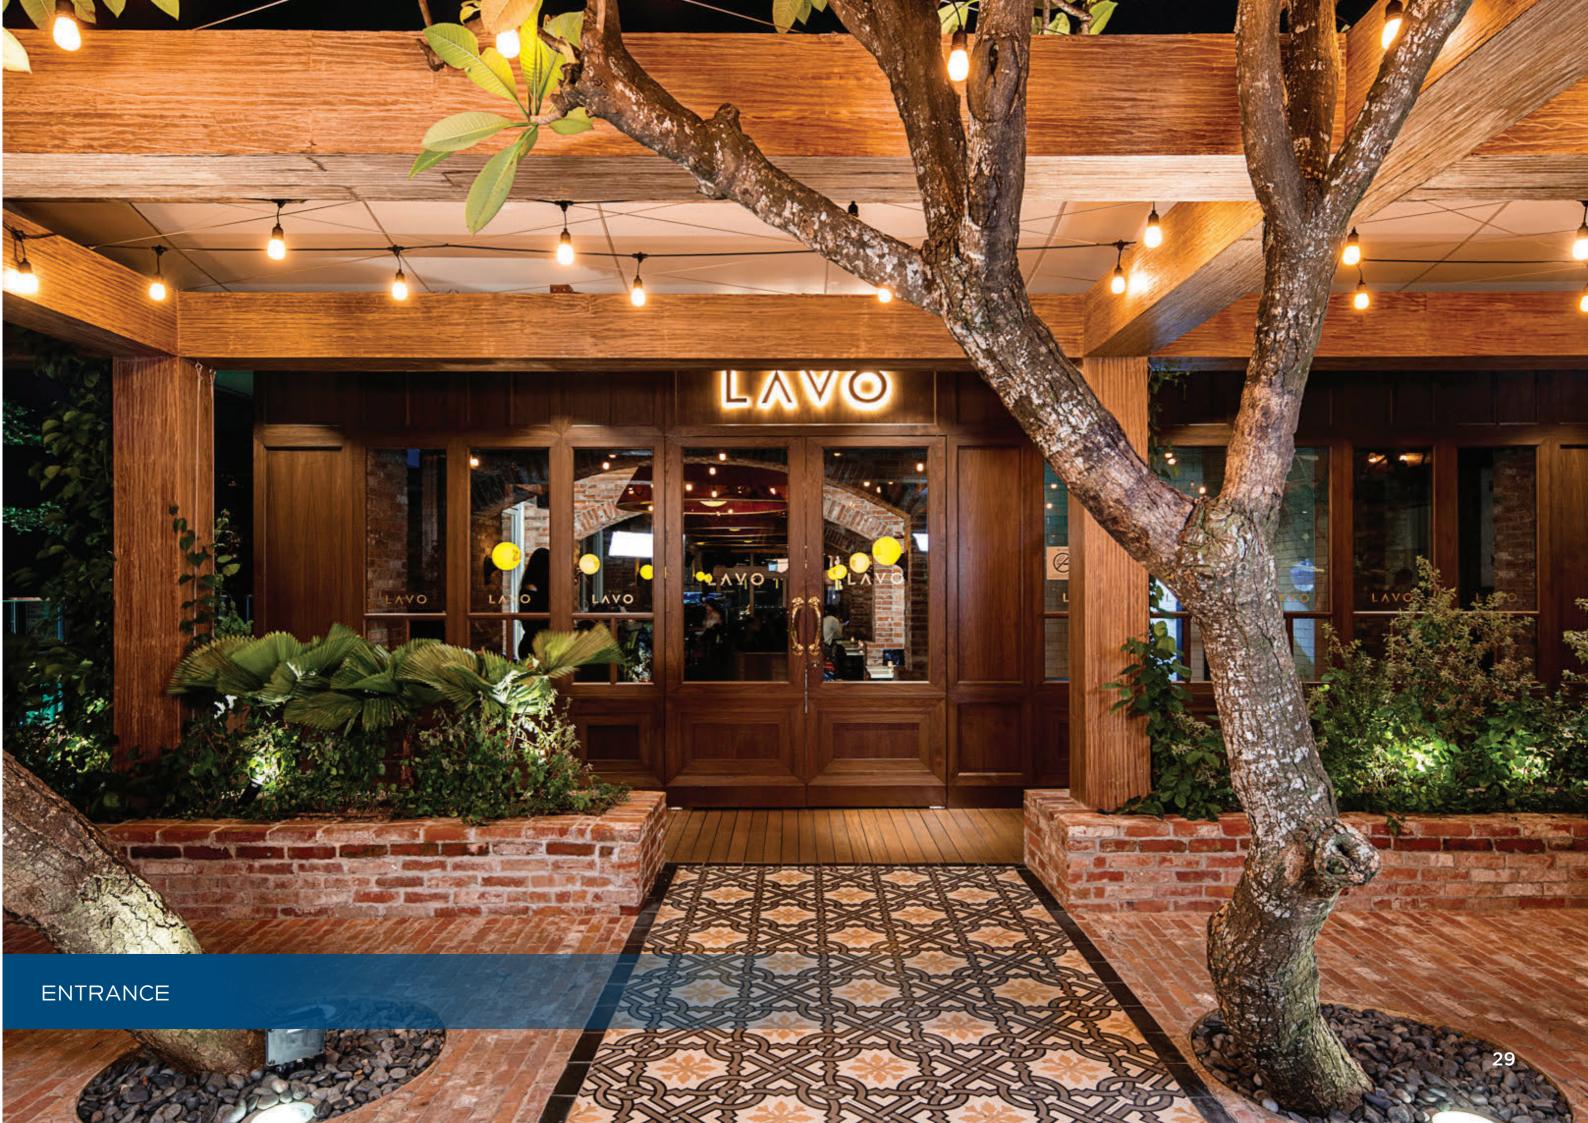

### LAVO SINGAPORE

### **DETAILS**

Offering stunning views of the city. This contemporary Italian-American restaurant transforms into a high-enery experience at dusk. Tuck into sharing portions of LAVO's signature dishes such as the Chicken Parmigiano and the famous LAVO Meatball. Be sure to leave space for our 20 Layer Chocolate Cake. Sip handcrafted cocktails and dance to live DJ sets at the outdoor bar and terrace.