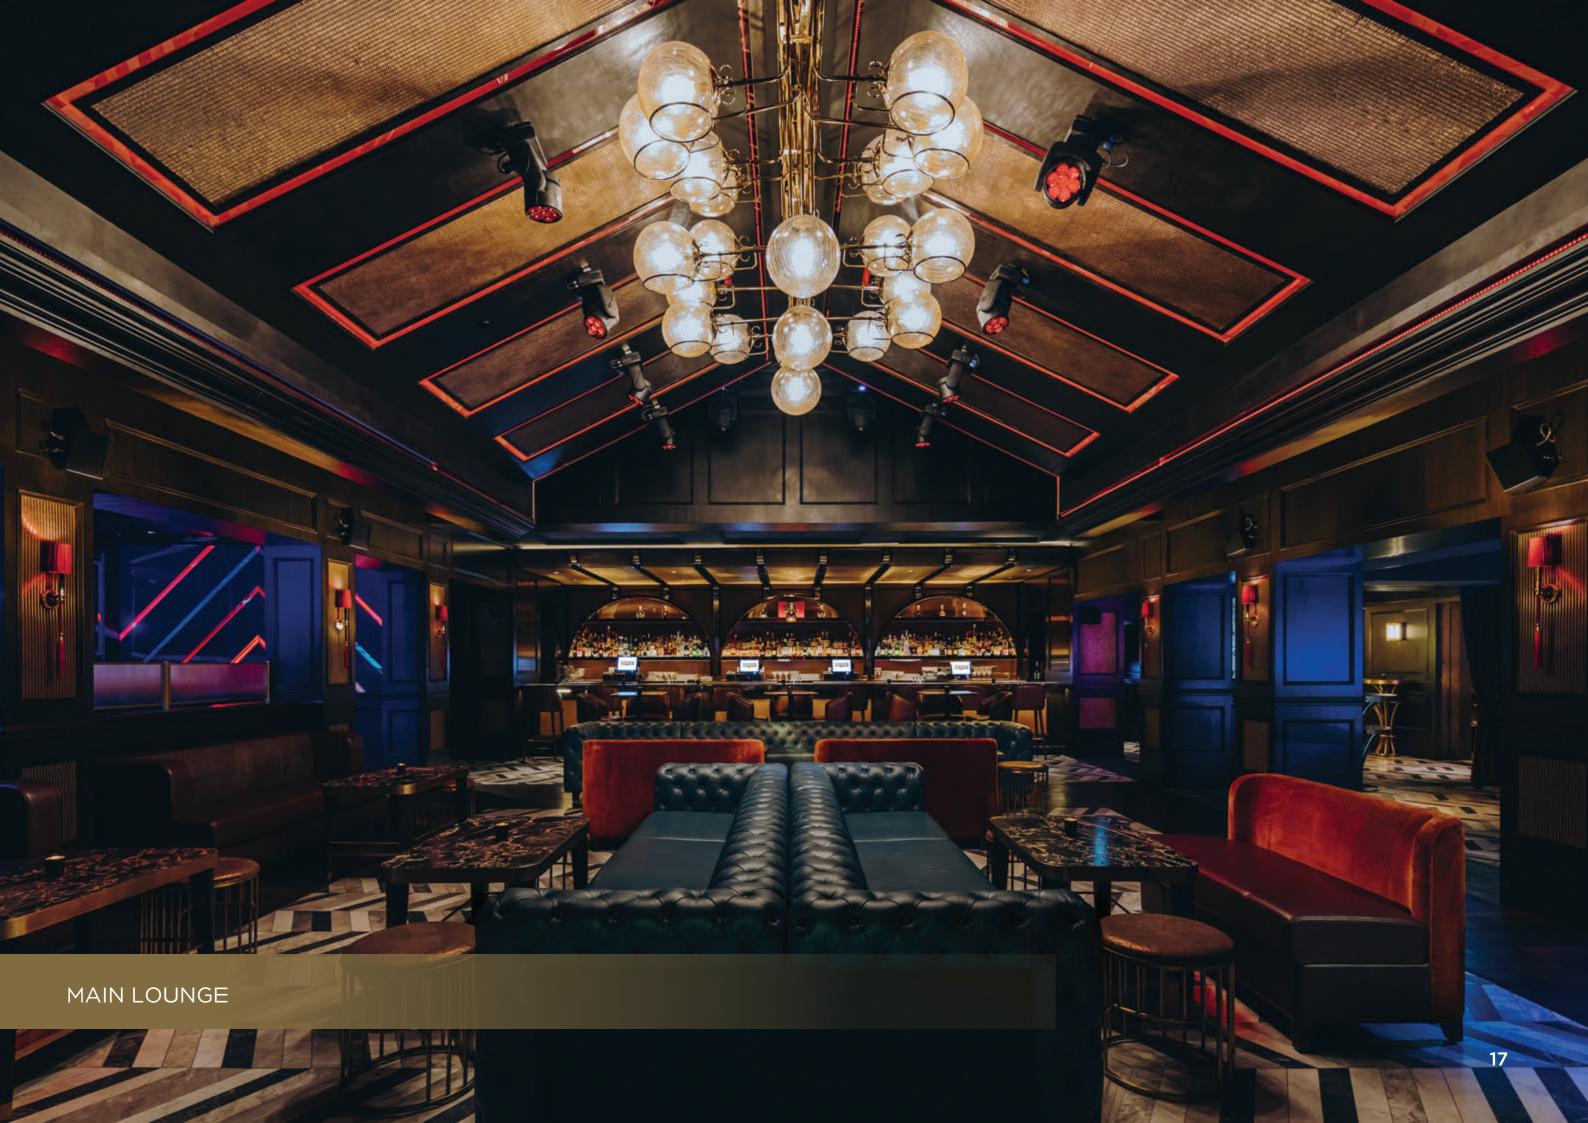

# AVECUE SINGAPORE

Avenue is an upscale lounge mashed up with the fun of various games. It is the hidden gem of the TAO Group's newest entertainment complex at the Marina Bay Sands resort - located at the lower level, just below Marquee. Guests can partake in sophisticated cocktail culture in one of the three areas of the venue.

## LOUNGE CONCEPT (B3)

### **SPECIFICATIONS**

Overall Square Meters: 372 SqmOverall Capacity: 234 People

Overall Seated Capacity: 124 People

• Lounge: 84 People

• Bar: 9 People

• Karaoke: 31 People

### **DETAILS**

A hidden treasure within, this upscale lounge is layered with a variety of games and experiences. The lounge is detailed in wood paneling with gold accents that become increasingly more abundant into the space leading to a highly enriched gold karaoke room at the end. The space smoothly transitions from casual lounge by day to high energy nightclub by night.