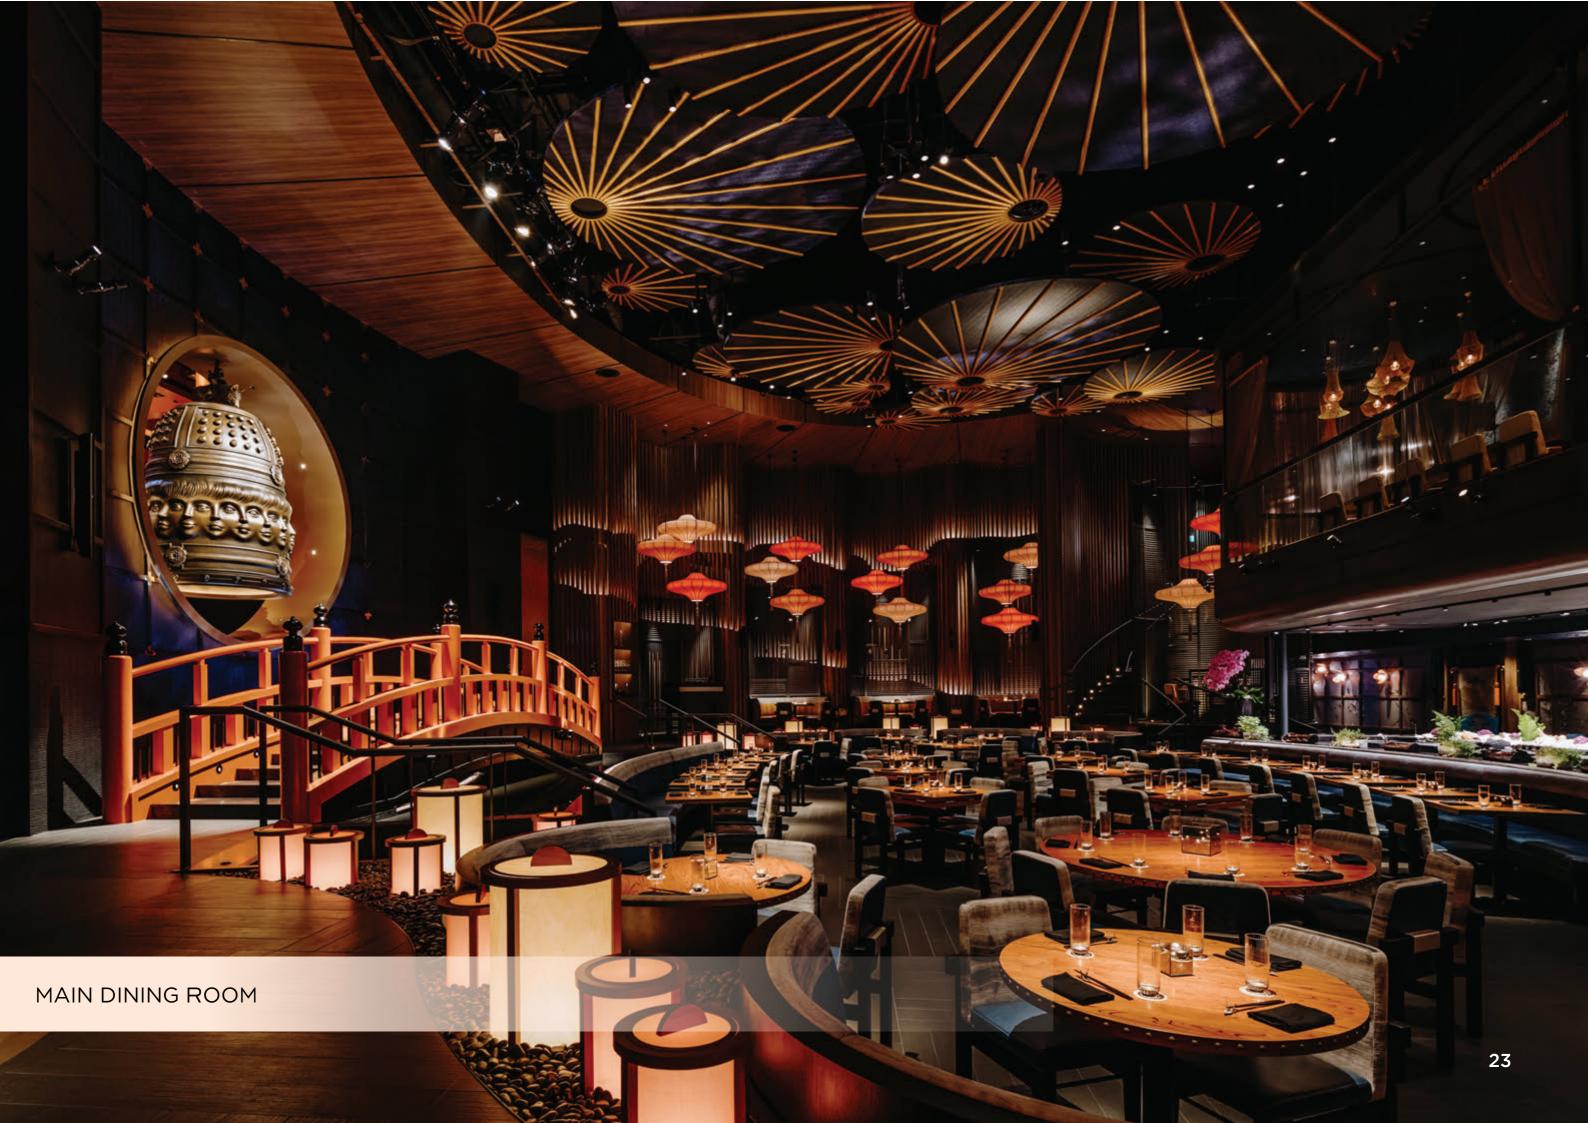

### **DETAILS**

Located near the entrance of Marquee Nightclub, Koma invites guests to experience a contemporary take on traditional Japanese cuisine. The restaurant, which also includes an intimate lounge, is accentuated in hues of orange and blue. The dramatic backdrop of the venue will seamlessly transition guests from a stunning dining experience to an electrifying night out.

- 20m tunnel entrance lined with glossy orange arches
- Sunken dining area with 8m high ceilings
- Japanese bridge in main dining room that sits over a shallow pond
- 2.5m-tall bell suspended over Japanese bridge
- •Walls around the dining room that depict mountain topography
- Intimate lounge featuring illuminated floating glass owls