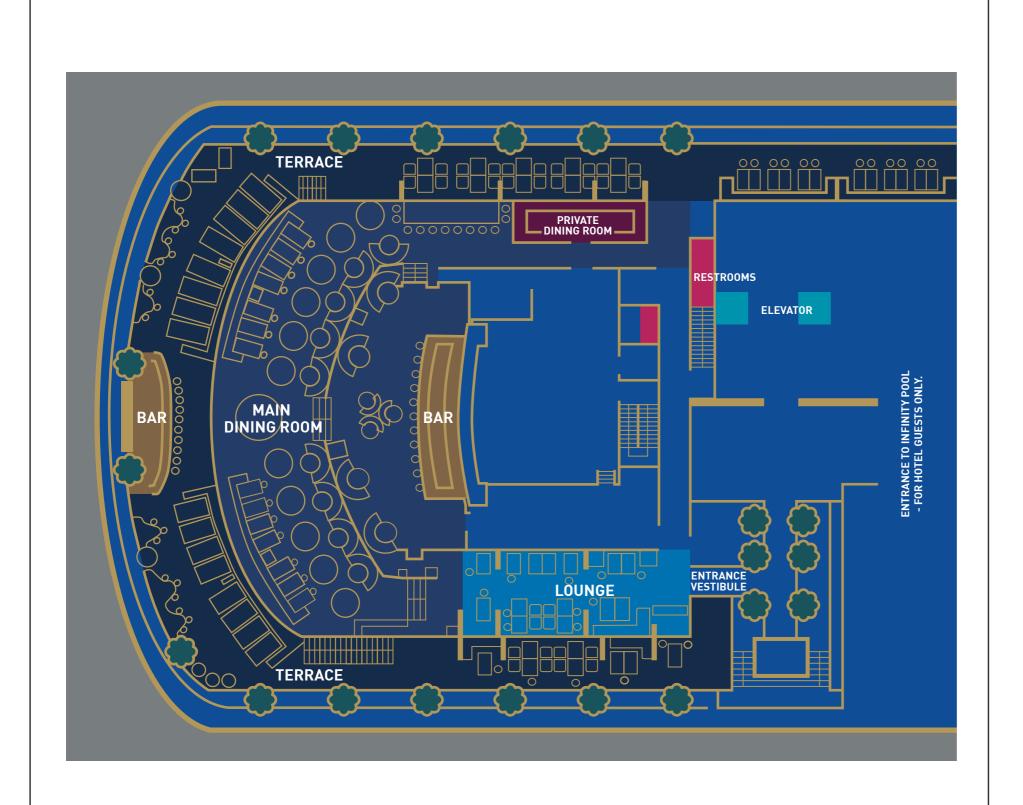

### **SPECIFICATIONS**

• Overall Square Meters: 1,180 Sqm

• Overall Capacity: 310 People

Overall Seated Capacity: 230 People

• Lounge: 42 People

• Private Dining Room: 26 People

- 20m tunnel entrance lined with glossy orange arches
- Sunken dining area with 8m high ceilings
- Japanese bridge in main dining room that sits over a shallow pond
- 2.5m-tall bell suspended over Japanese bridge
- •Walls around the dining room that depict mountain topography
- Intimate lounge featuring illuminated floating glass owls