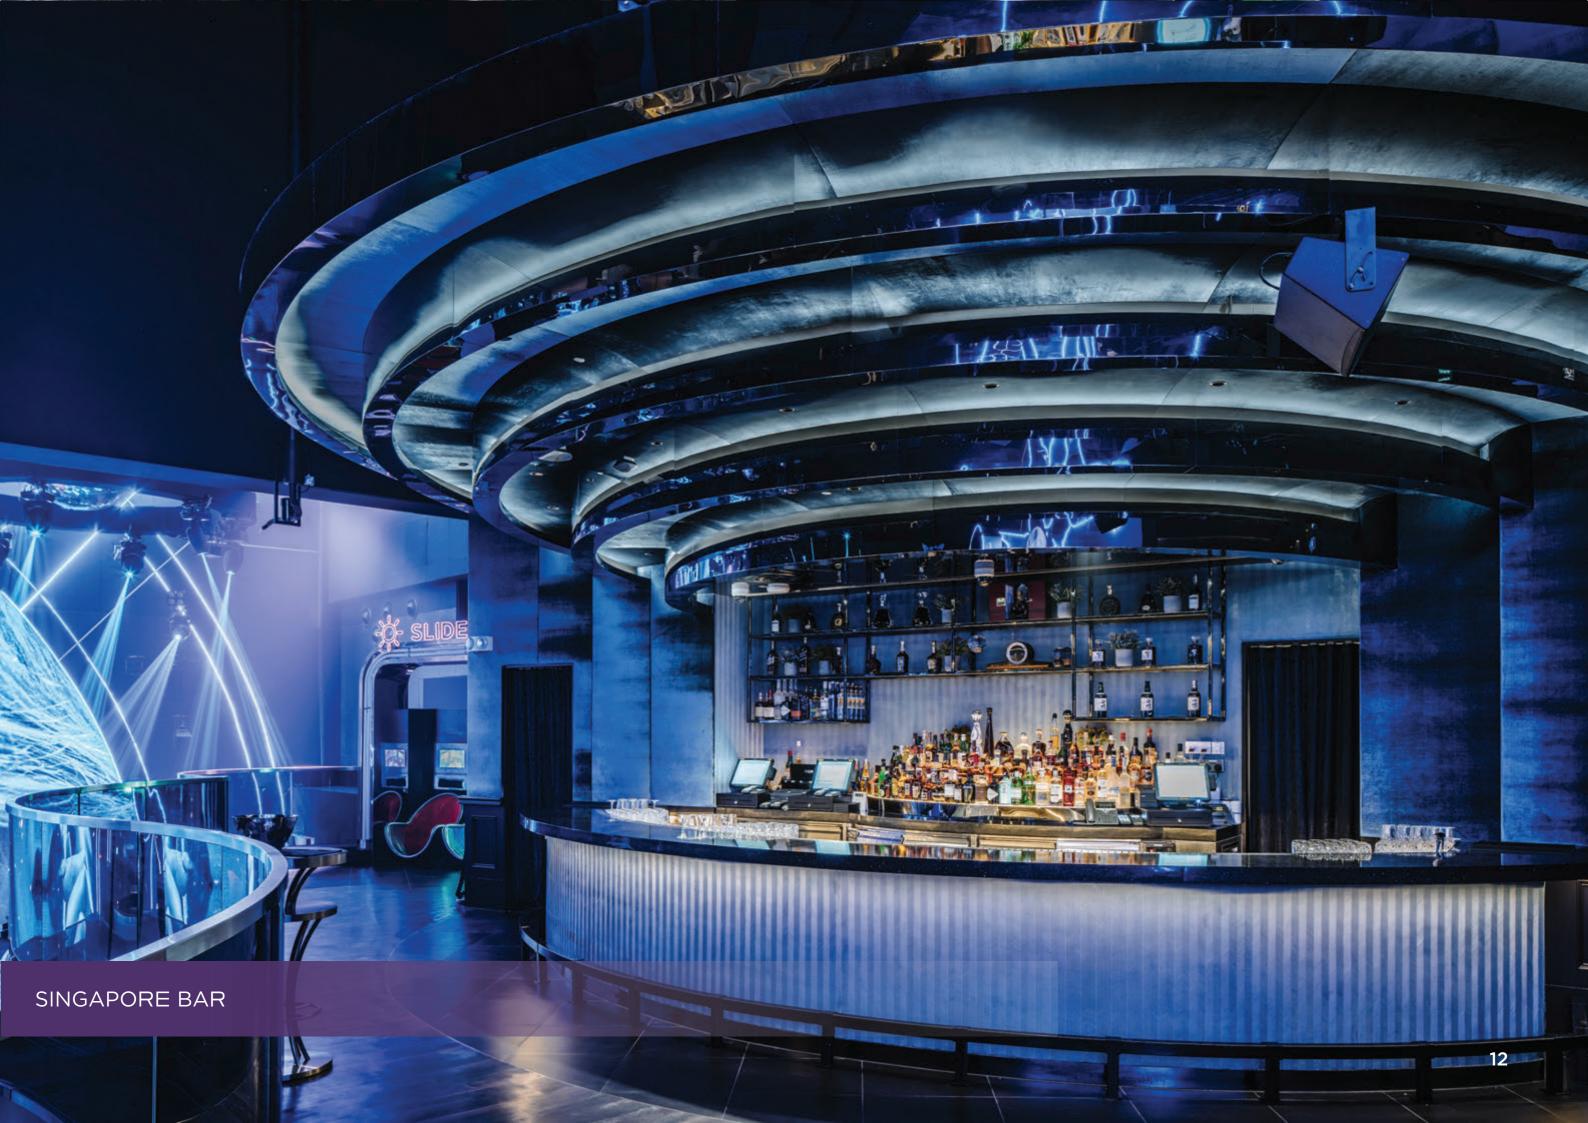

## MARQUEE DANCE FLOOR (B2M)

### **SPECIFICATIONS**

• Overall Square Meters: 891 Sqm

• Seated Capacity: 213 People

• Ceiling Height: 30m

### **DETAILS**

Luxurious seating surrounds the center ring, the ideal spot for viewing all the attractions. Dancers are immersed under a canopy of moving lights that highlight the featured DJ back wall. Tucked away to the sides are two lavishly decorated bars as well as the base of the three-storey 'Sunny Slide Up'.

- 383 sqm dance floor
- 40 sqm DJ booth with a digital 20m LED backdrop
- Two full-service bars featuring premium mixology
- VIP Lounge seating with a central grandstand
- Four disco balls ranging from 4m to 7m in diameter, undulating above dance floor
- 20 top-of-the-line laser lights for laser show
- Two mobile photo/GIF booths
- Attachable live band stage which connects to DJ booth