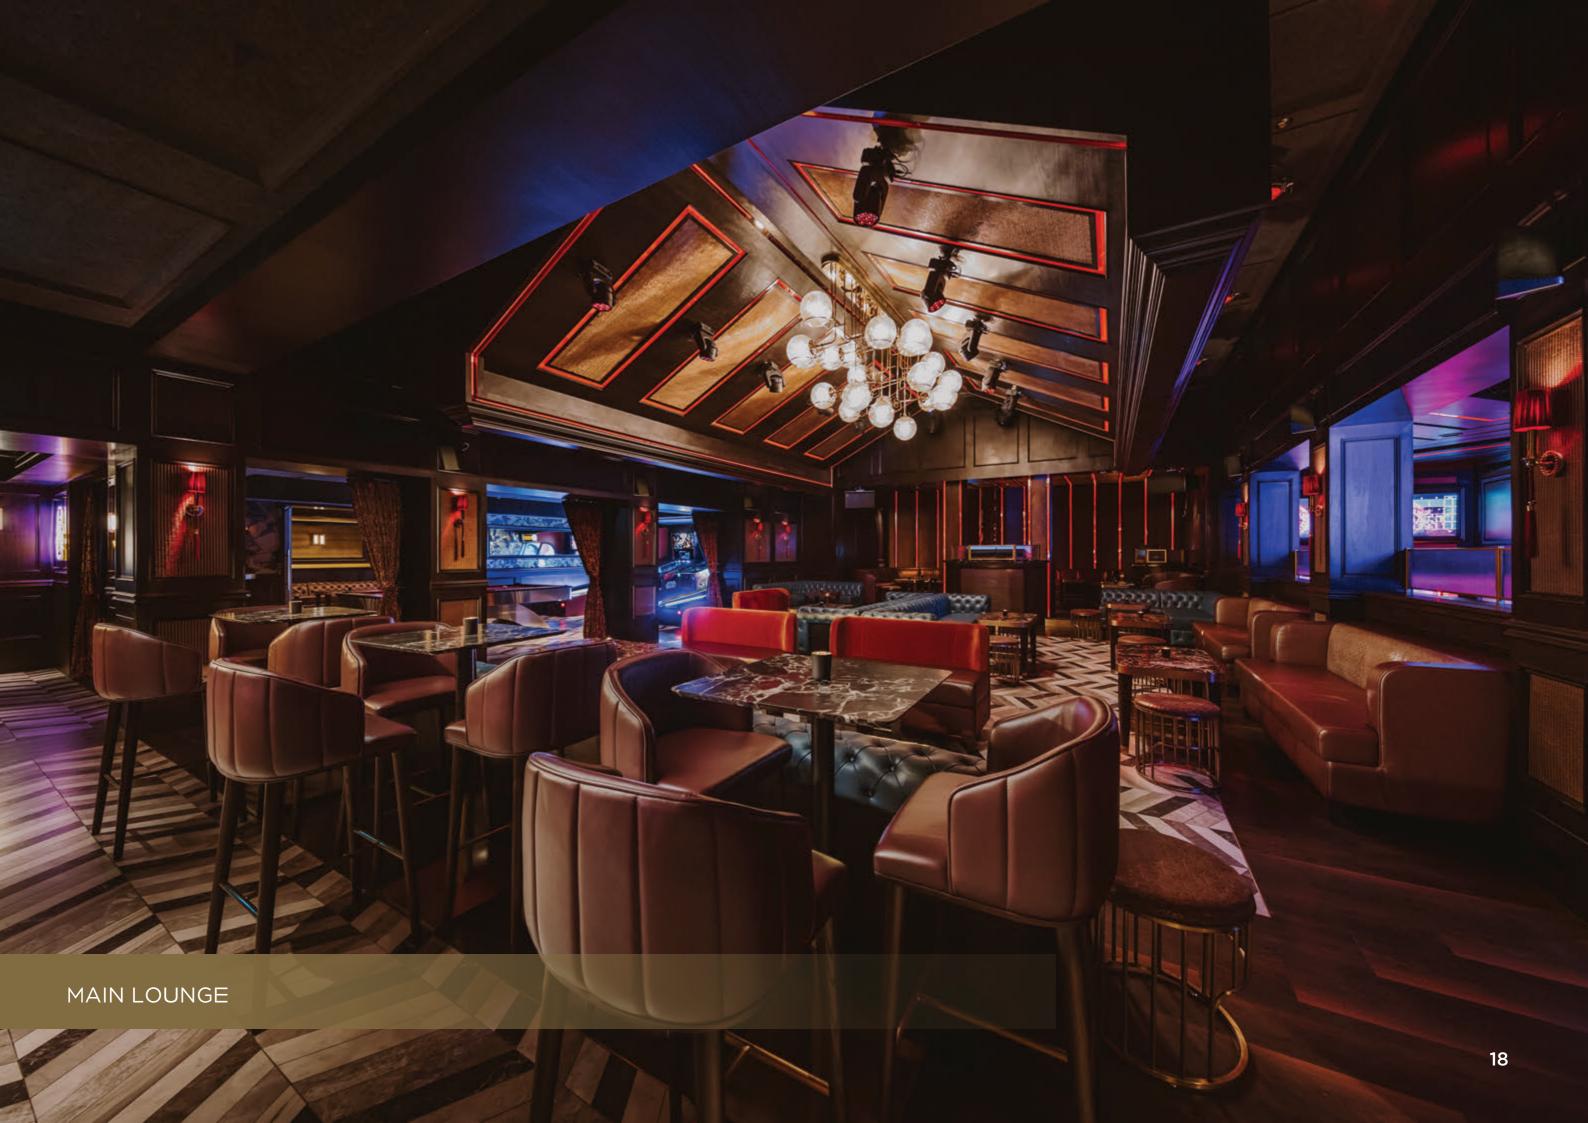

# AVECUE SINGAPORE

Avenue is an upscale lounge mashed up with the fun of various games. It is the hidden gem of the TAO Group's newest entertainment complex at the Marina Bay Sands resort - located at the lower level, just below Marquee. Guests can partake in sophisticated cocktail culture in one of the three areas of the venue.

## LOUNGE CONCEPT (B3)

### **SPECIFICATIONS**

Overall Square Meters: 372 SqmOverall Capacity: 234 People

Overall Seated Capacity: 124 People

• Lounge: 84 People

• Bar: 9 People

• Karaoke: 31 People

### **DETAILS**

A hidden treasure within, this upscale lounge is layered with a variety of games and experiences. The lounge is detailed in wood paneling with gold accents that become increasingly more abundant into the space leading to a highly enriched gold karaoke room at the end. The space smoothly transitions from casual lounge by day to high energy nightclub by night.