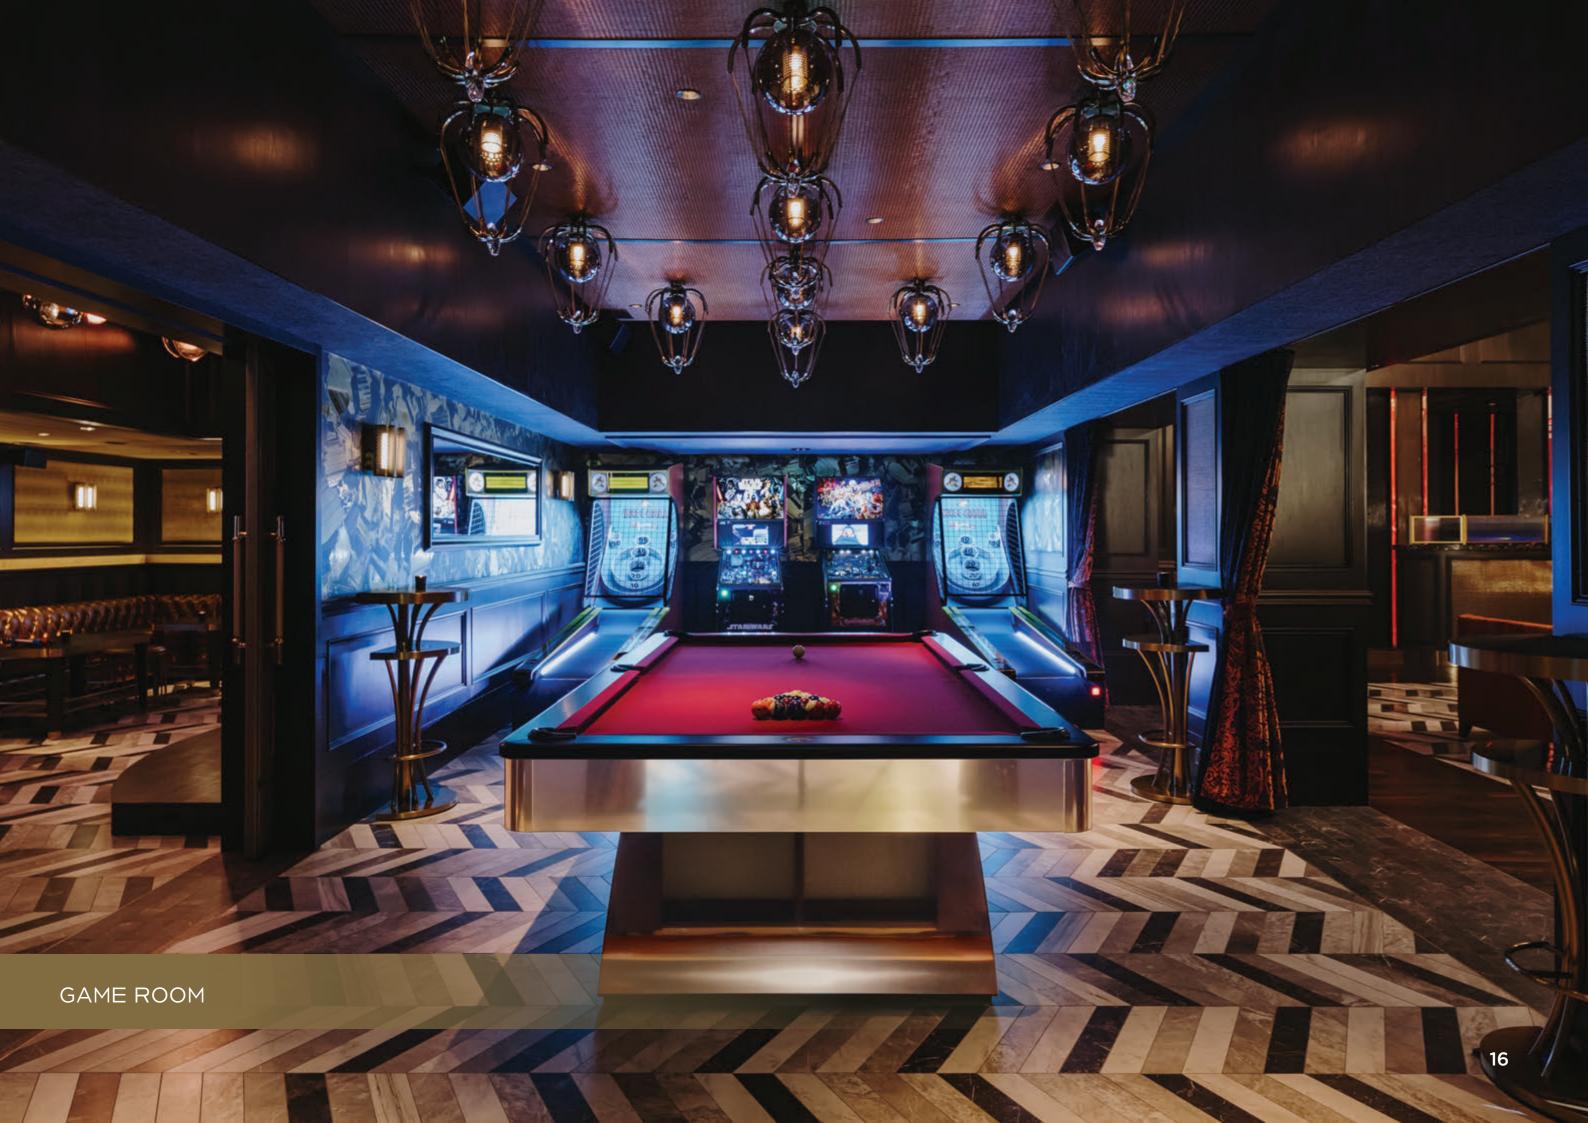

### **DETAILS**

A hidden treasure within, this upscale lounge is layered with a variety of games and experiences. The lounge is detailed in wood paneling with gold accents that become increasingly more abundant into the space leading to a highly enriched gold karaoke room at the end. The space smoothly transitions from casual lounge by day to high energy nightclub by night.

- Mini bowling alley with two lanes
- Central DJ booth surrounded by lounge seating
- Two full-service bars featuring premium mixology
- Game room featuring a pool table, two skee-ball and two pinball machines
- Private Karaoke Room with whiskey display
- 10 LED TV screens