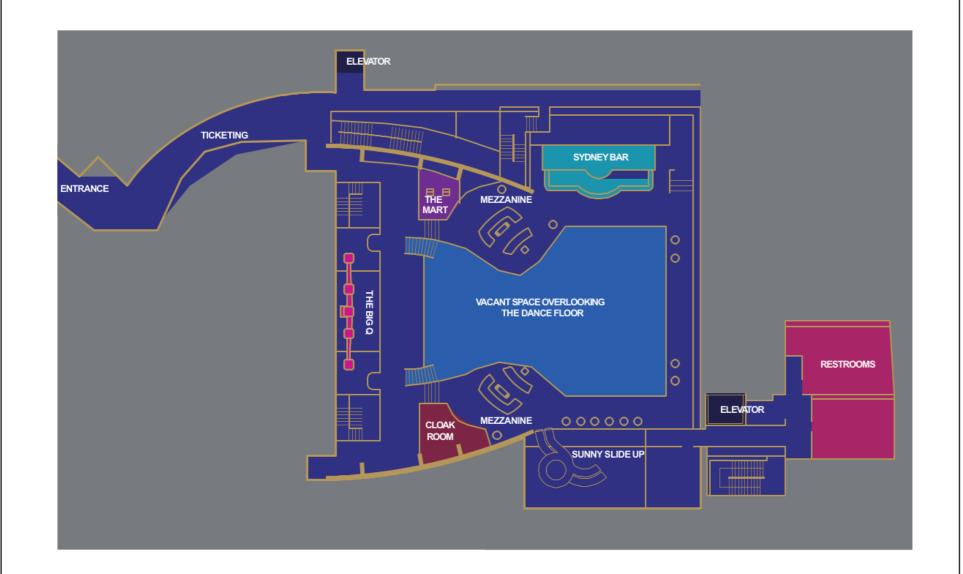

## MARQUEE MEZZANINE (B1)

### **SPECIFICATIONS**

- Overall Square Meters: 1,162 Sqm
- Overall Seated Capacity: 31 People

### **DETAILS**

Entering through the Hall of Mirrors, patrons are immediately transported into a whimsical and mysterious world.

Various worlds within are activated by integrated technology urging viewers to explore this multi-level nightclub. Most notably, the full scale ferris wheel that allows patrons to experience a trance-like journey around the club.

- 14m tall 'The Big Q' Ferris Wheel with eight gondolas, each equipped with a photo/GIF booth
- Marquee retail store
- VIP balconies overlooking the dance floor
- 90+ meters of LED Panels that wrap the mezzanine
- 7m 'Sunny Slide Up' with two side-by-side tubes measuring 10m in length, lined with LED lights inside and outside of each slide