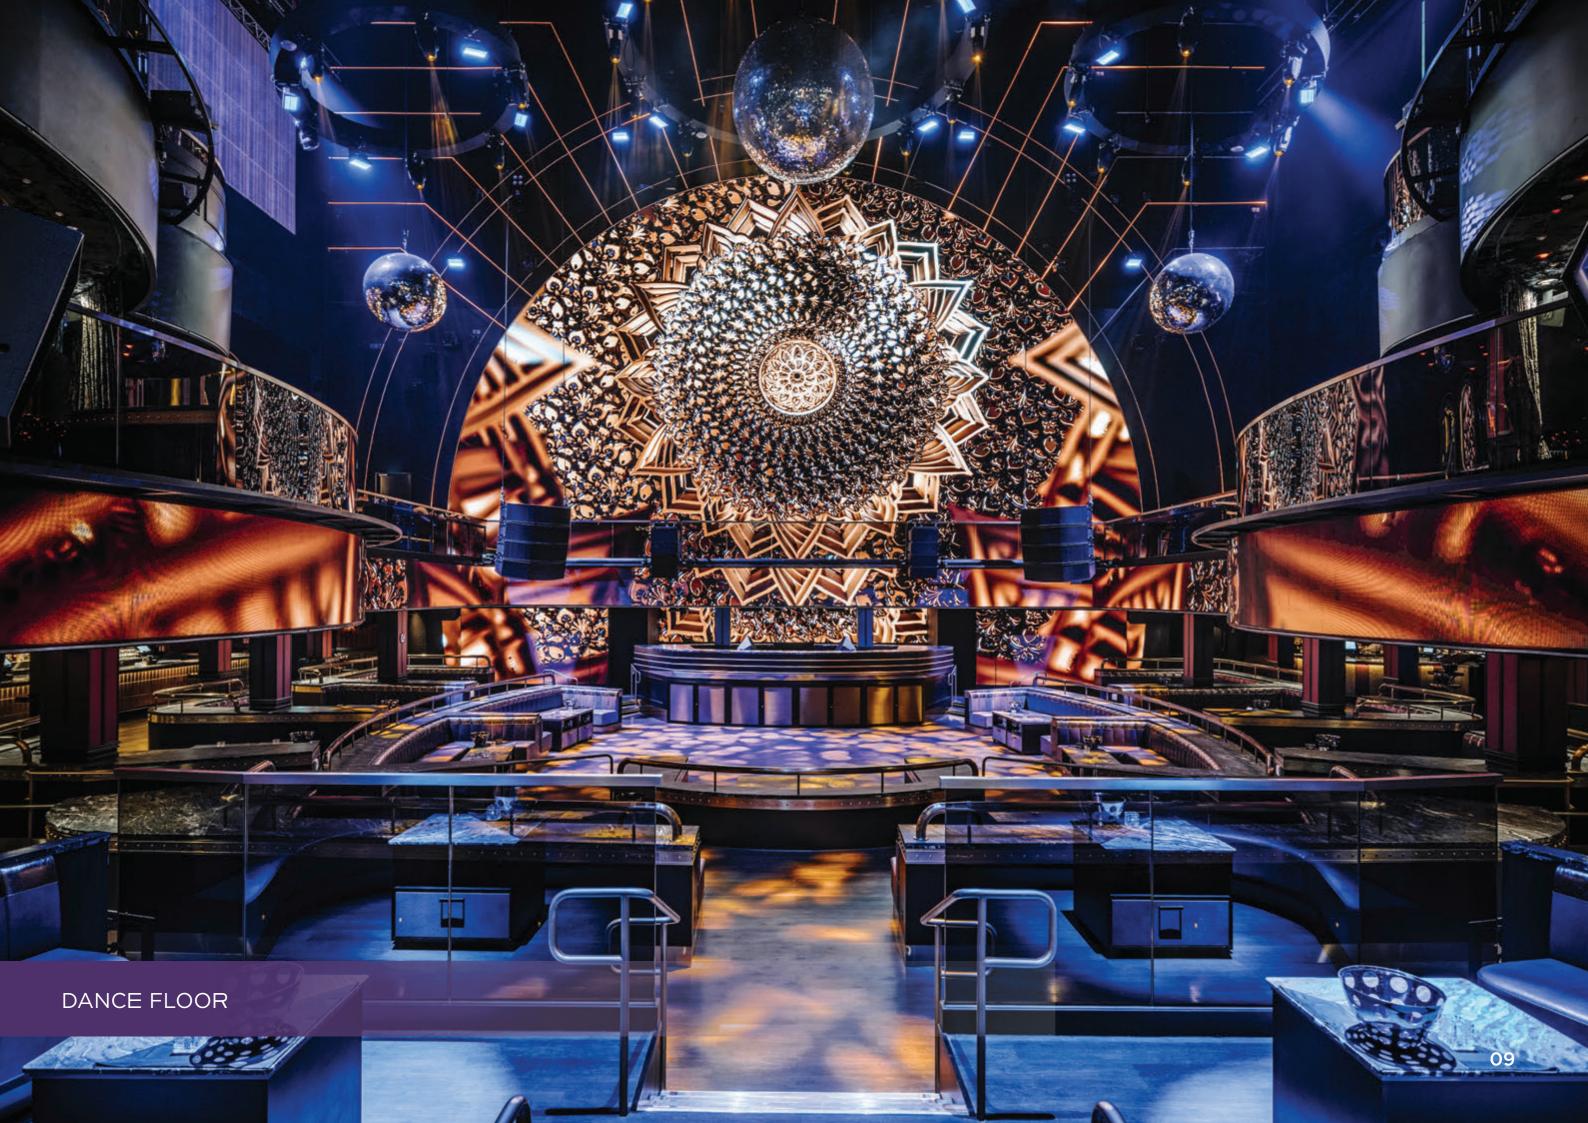

## MARQUEE DANCE FLOOR (B2M)

### **SPECIFICATIONS**

• Overall Square Meters: 891 Sqm

• Seated Capacity: 213 People

• Ceiling Height: 30m

### **DETAILS**

Luxurious seating surrounds the center ring, the ideal spot for viewing all the attractions. Dancers are immersed under a canopy of moving lights that highlight the featured DJ back wall. Tucked away to the sides are two lavishly decorated bars as well as the base of the three-storey 'Sunny Slide Up'.

- 383 sqm dance floor
- 40 sqm DJ booth with a digital 20m LED backdrop
- Two full-service bars featuring premium mixology
- VIP Lounge seating with a central grandstand
- Four disco balls ranging from 4m to 7m in diameter, undulating above dance floor
- 20 top-of-the-line laser lights for laser show
- Two mobile photo/GIF booths
- Attachable live band stage which connects to DJ booth