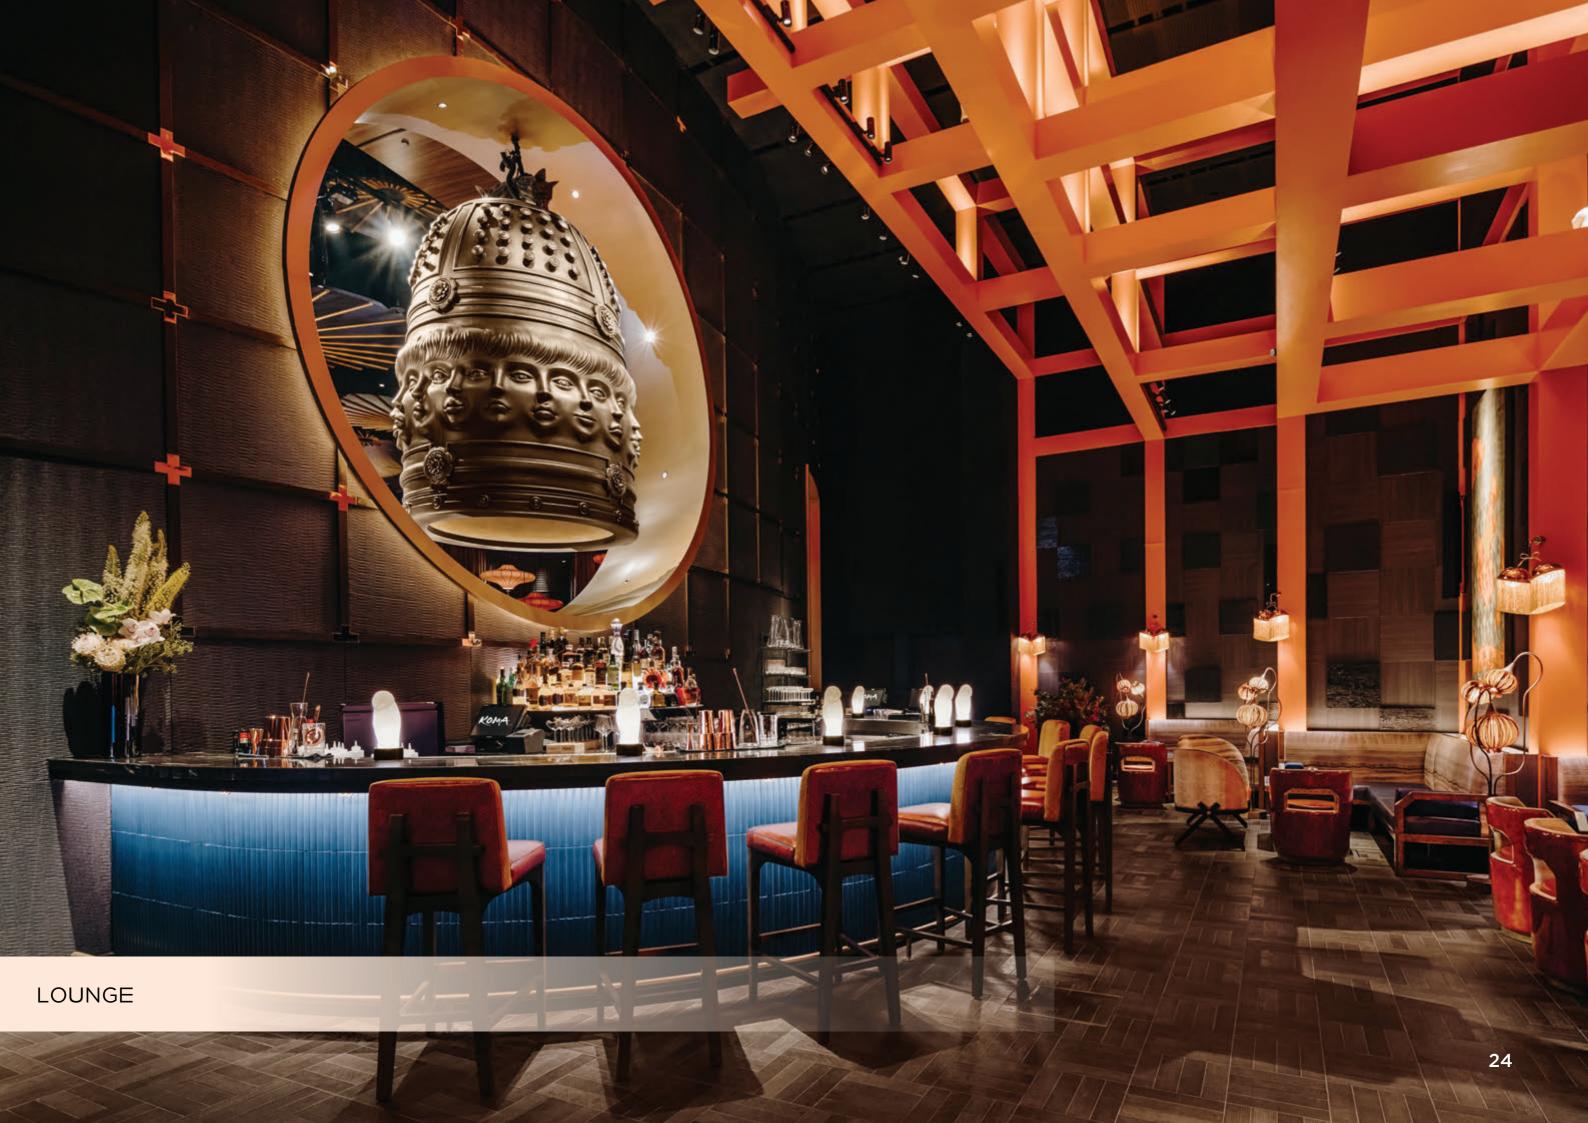

### **DETAILS**

Located near the entrance of Marquee Nightclub, Koma invites guests to experience a contemporary take on traditional Japanese cuisine. The restaurant, which also includes an intimate lounge, is accentuated in hues of orange and blue. The dramatic backdrop of the venue will seamlessly transition guests from a stunning dining experience to an electrifying night out.

- 20m tunnel entrance lined with glossy orange arches
- Sunken dining area with 8m high ceilings
- Japanese bridge in main dining room that sits over a shallow pond
- 2.5m-tall bell suspended over Japanese bridge
- •Walls around the dining room that depict mountain topography
- Intimate lounge featuring illuminated floating glass owls