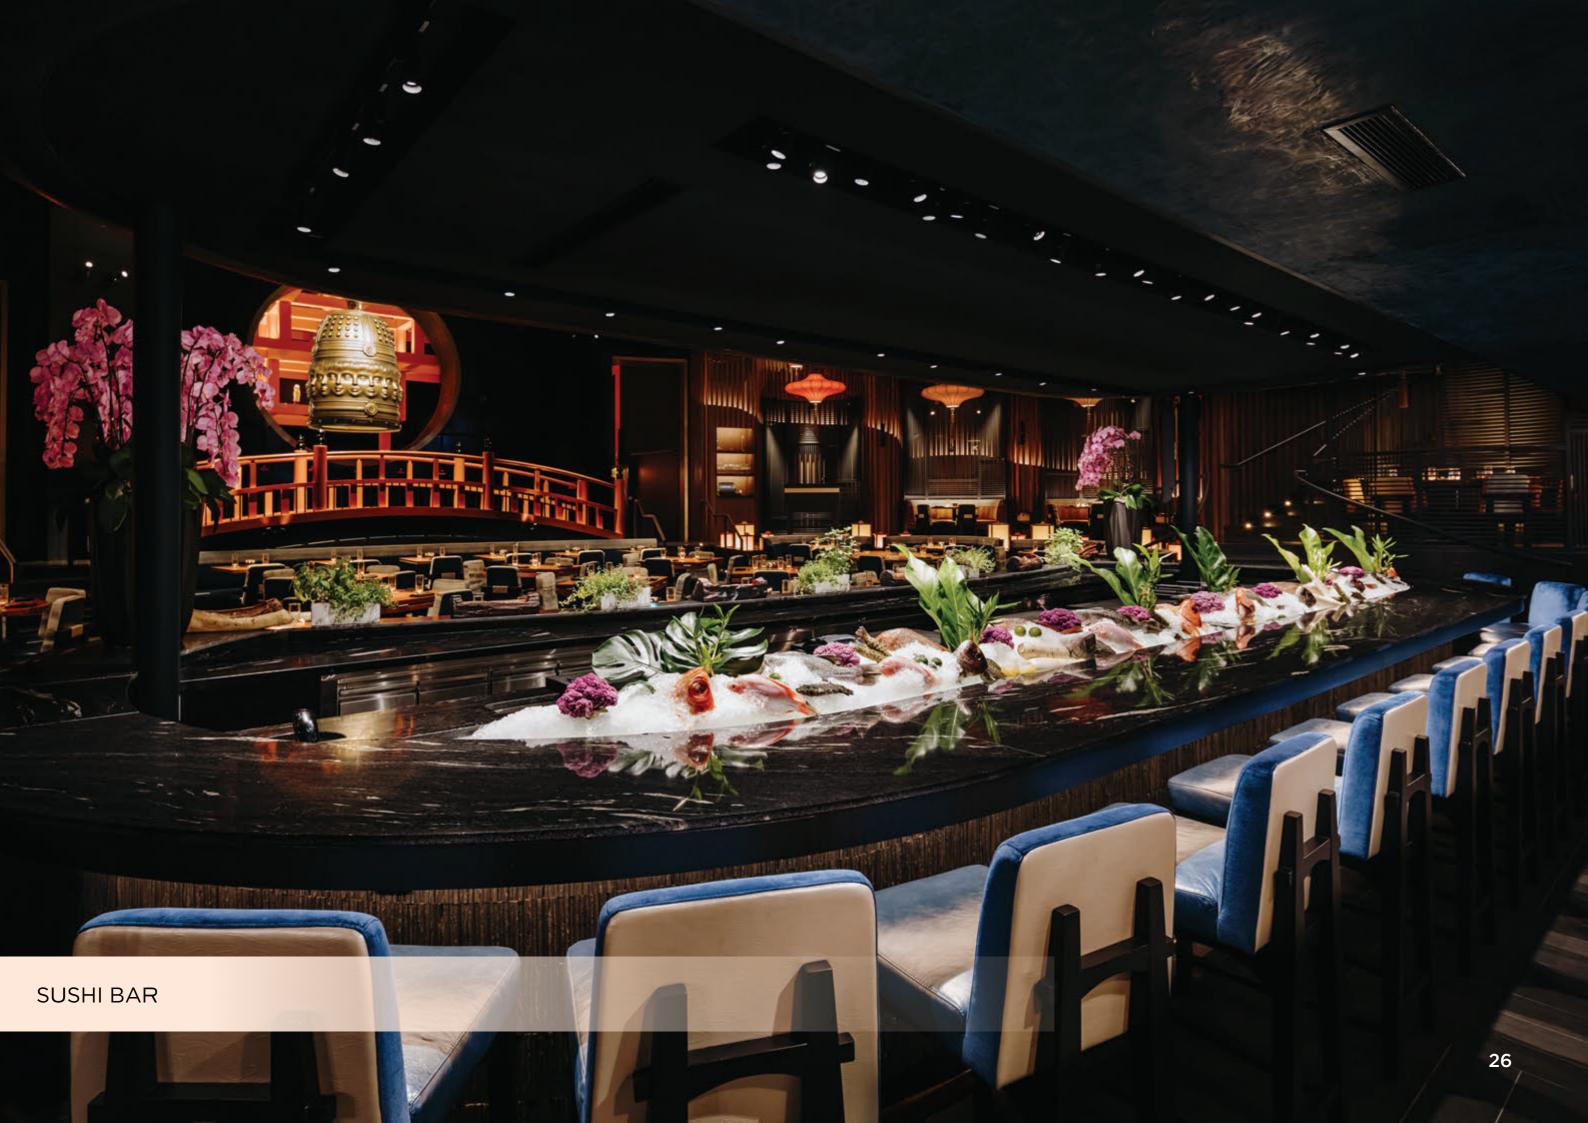

Koma presents new-age dishes while paying homage to Japanese cuisine. Inspired by izakaya style pubs, the juxtaposition between innovation and tradition sheds light on contemporary dining. Touting techniques such as yakitori, teppanyaki grill, tempura and sushi/omakase, Koma is sure to be a dynamic culinary experience.

### **DETAILS**

Located near the entrance of Marquee Nightclub, Koma invites guests to experience a contemporary take on traditional Japanese cuisine. The restaurant, which also includes an intimate lounge, is accentuated in hues of orange and blue. The dramatic backdrop of the venue will seamlessly transition guests from a stunning dining experience to an electrifying night out.