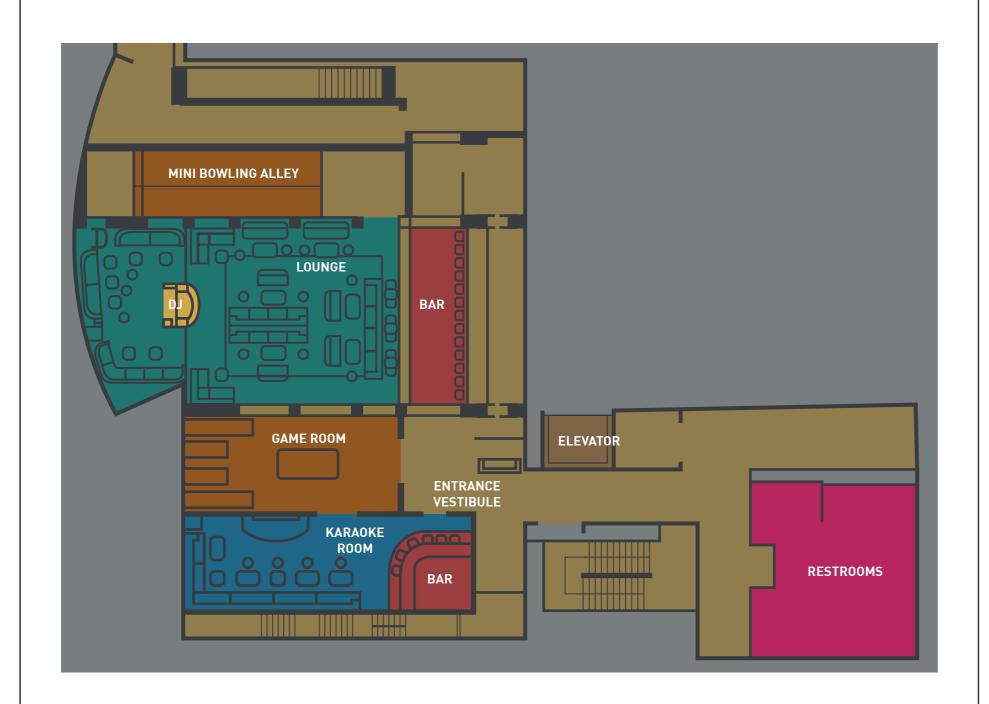

## LOUNGE CONCEPT (B3)

### **SPECIFICATIONS**

Overall Square Meters: 372 SqmOverall Capacity: 234 People

Overall Seated Capacity: 124 People

• Lounge: 84 People

• Bar: 9 People

• Karaoke: 31 People

### **DETAILS**

A hidden treasure within, this upscale lounge is layered with a variety of games and experiences. The lounge is detailed in wood paneling with gold accents that become increasingly more abundant into the space leading to a highly enriched gold karaoke room at the end. The space smoothly transitions from casual lounge by day to high energy nightclub by night.

- Mini bowling alley with two lanes
- Central DJ booth surrounded by lounge seating
- Two full-service bars featuring premium mixology
- Game room featuring a pool table, two skee-ball and two pinball machines
- Private Karaoke Room with whiskey display
- 10 LED TV screens