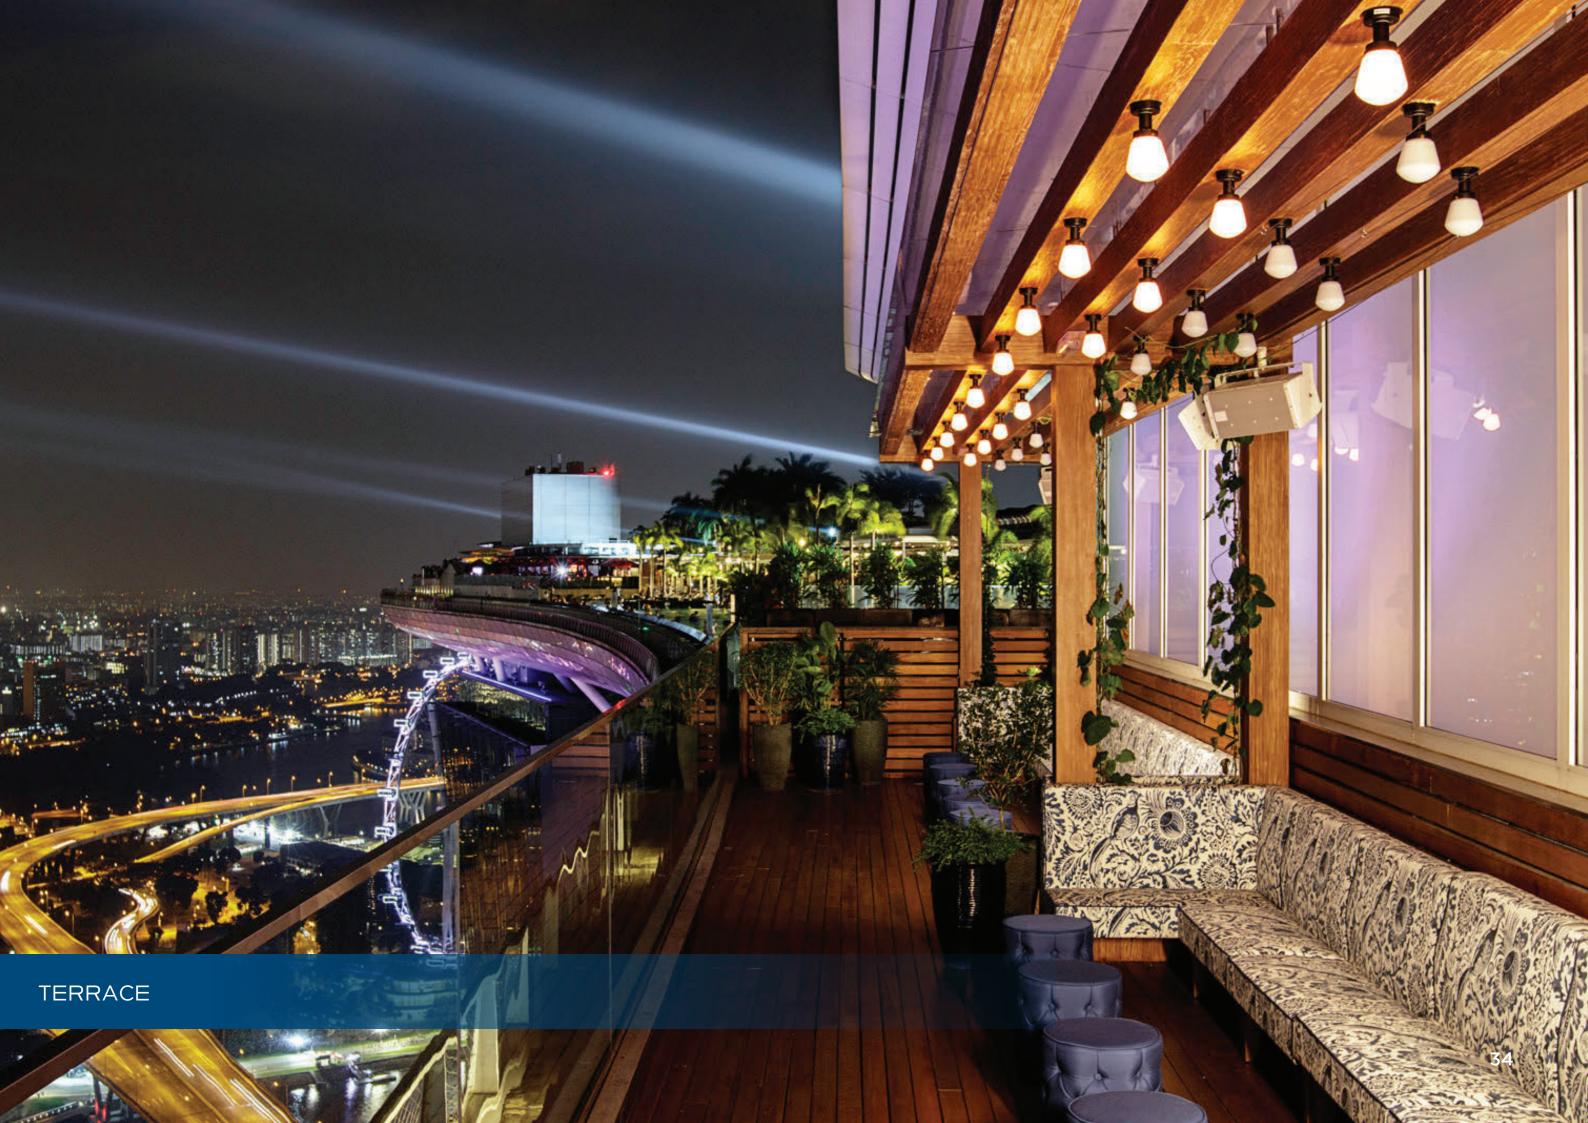

### LAVO SINGAPORE

### **SPECIFICATIONS**

• Overall Square Footage: 730 Sqm

• Overall Capacity: 397 People

• Overall Seated Capacity: 253 People

• Outdoor: 144 People

### **DETAILS**

Offering stunning views of the city. This contemporary Italian-American restaurant transforms into a high-enery experience at dusk. Tuck into sharing portions of LAVO's signature dishes such as the Chicken Parmigiano and the famous LAVO Meatball. Be sure to leave space for our 20 Layer Chocolate Cake. Sip handcrafted cocktails and dance to live DJ sets at the outdoor bar and terrace.

- 57th storey sprawling outdoor patio and bar
- 34 outdoor tables with stunning city/bay views
- Multi-level dining area
- DJ booth in main dining room to elevate the energy