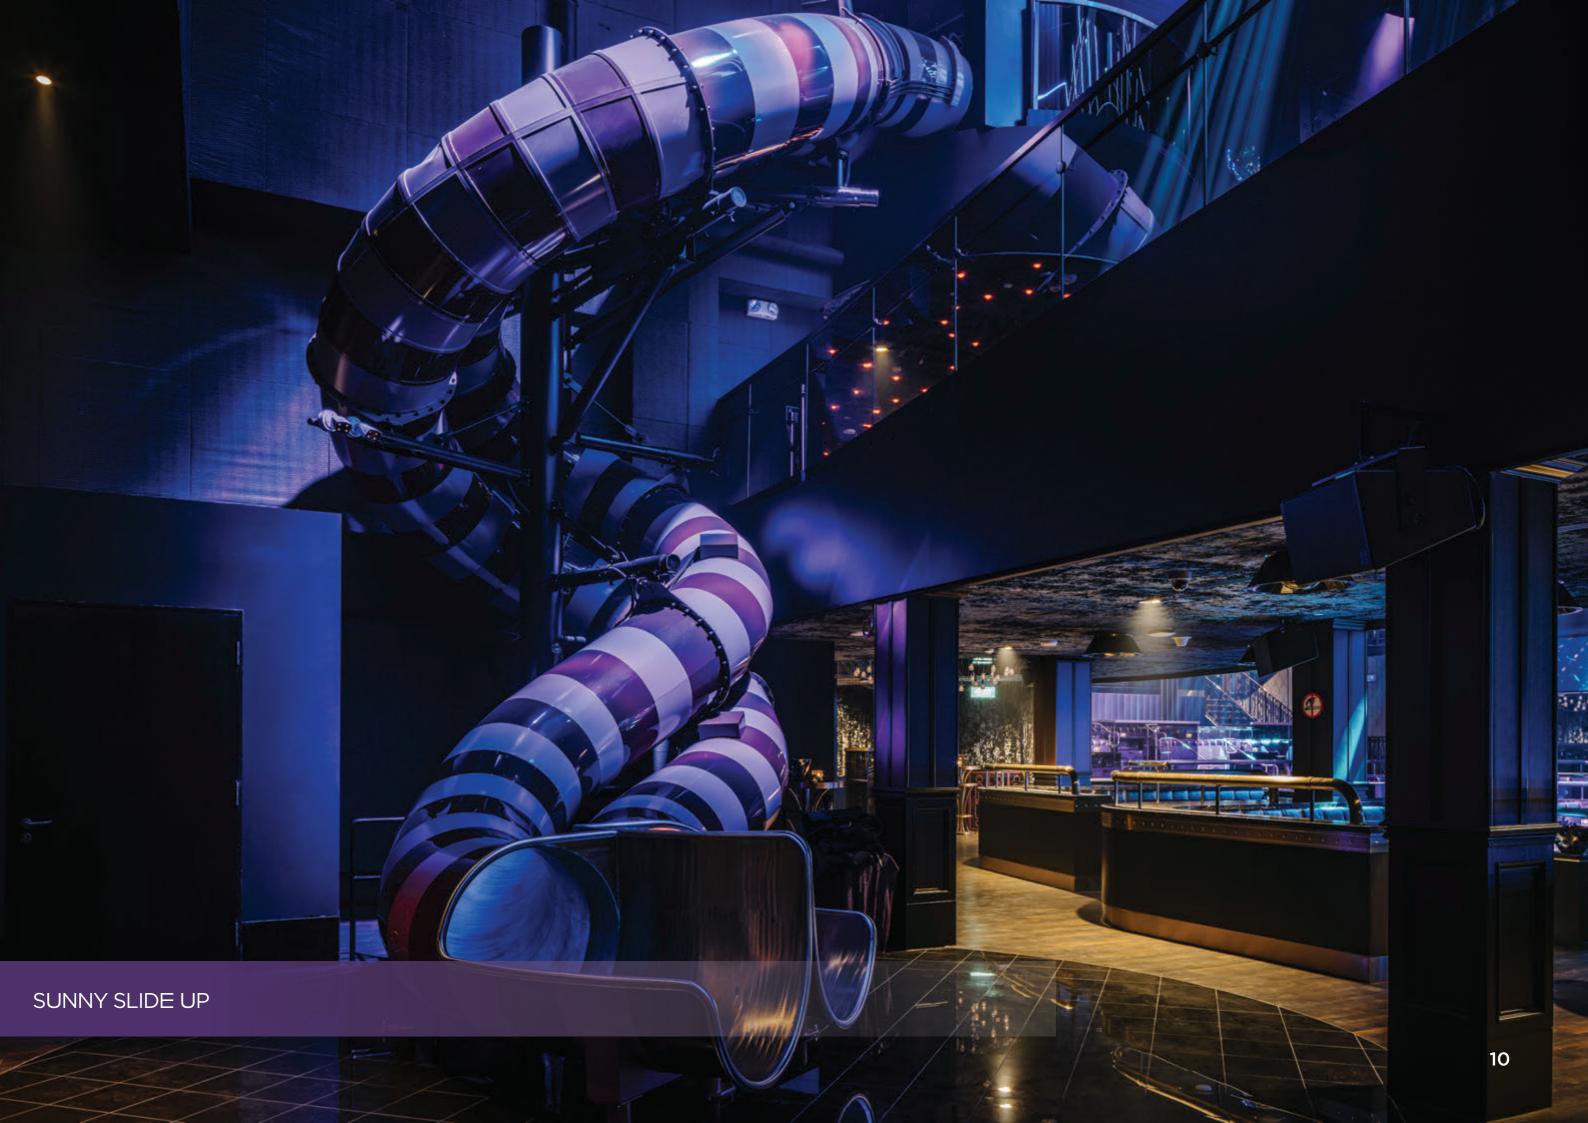

- 14m tall 'The Big Q' Ferris Wheel with eight gondolas, each equipped with a photo/GIF booth
- Marquee retail store
- VIP balconies overlooking the dance floor
- 90+ meters of LED Panels that wrap the mezzanine
- 7m 'Sunny Slide Up' with two side-by-side tubes measuring 10m in length, lined with LED lights inside and outside of each slide

### **DETAILS**

Elevated high above the dance floor, the twilight smoking lounge has a laid-back atmosphere where one can still be part of the energy while adorned in moonlight and carnival lights. Patrons can venture back down to the dance floor by either taking a journey around 'The Big Q' ferris wheel or racing down 'Sunny Slide Up'.

- Entrance to 7m 'Sunny Slide Up' and 14m 'The Big Q' Ferris Wheel
- One full-service bar featuring premium mixology
- Fully enclosed smoking lounge
- Video Jockey booth extended out over the dance floor