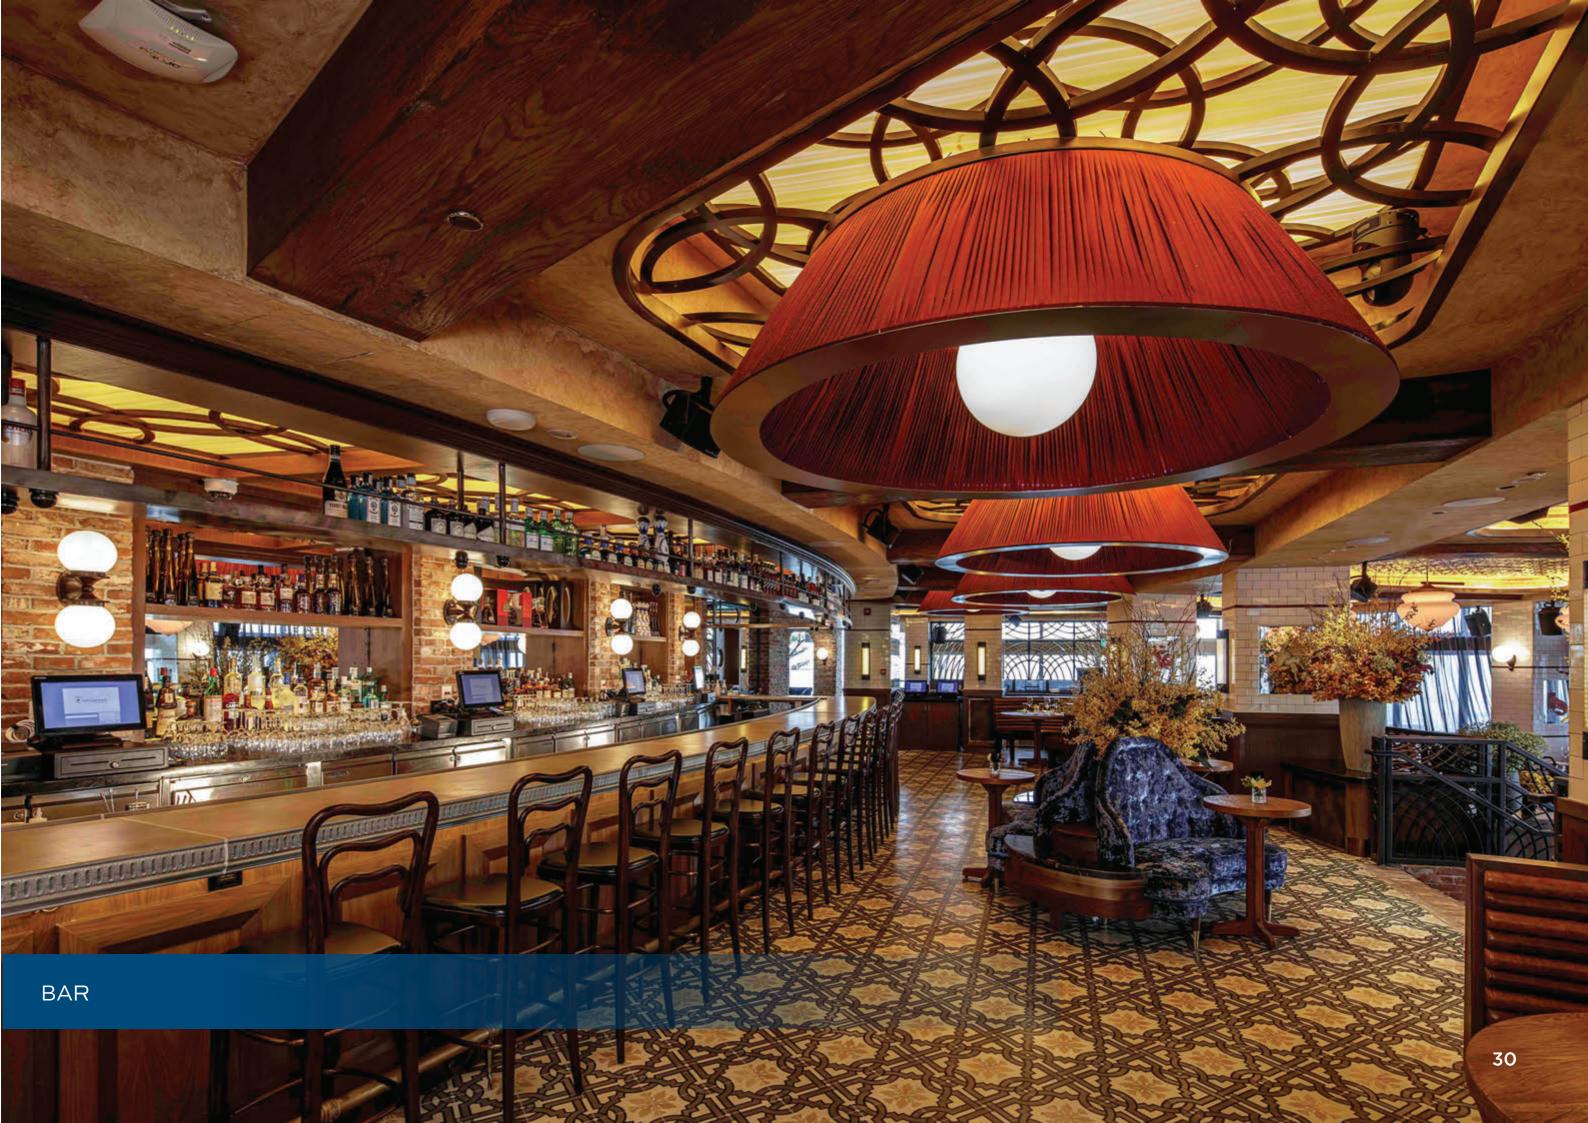

### LAVO SINGAPORE

### **DETAILS**

Offering stunning views of the city. This contemporary Italian-American restaurant transforms into a high-enery experience at dusk. Tuck into sharing portions of LAVO's signature dishes such as the Chicken Parmigiano and the famous LAVO Meatball. Be sure to leave space for our 20 Layer Chocolate Cake. Sip handcrafted cocktails and dance to live DJ sets at the outdoor bar and terrace.

- 57th storey sprawling outdoor patio and bar
- 34 outdoor tables with stunning city/bay views
- Multi-level dining area
- DJ booth in main dining room to elevate the energy