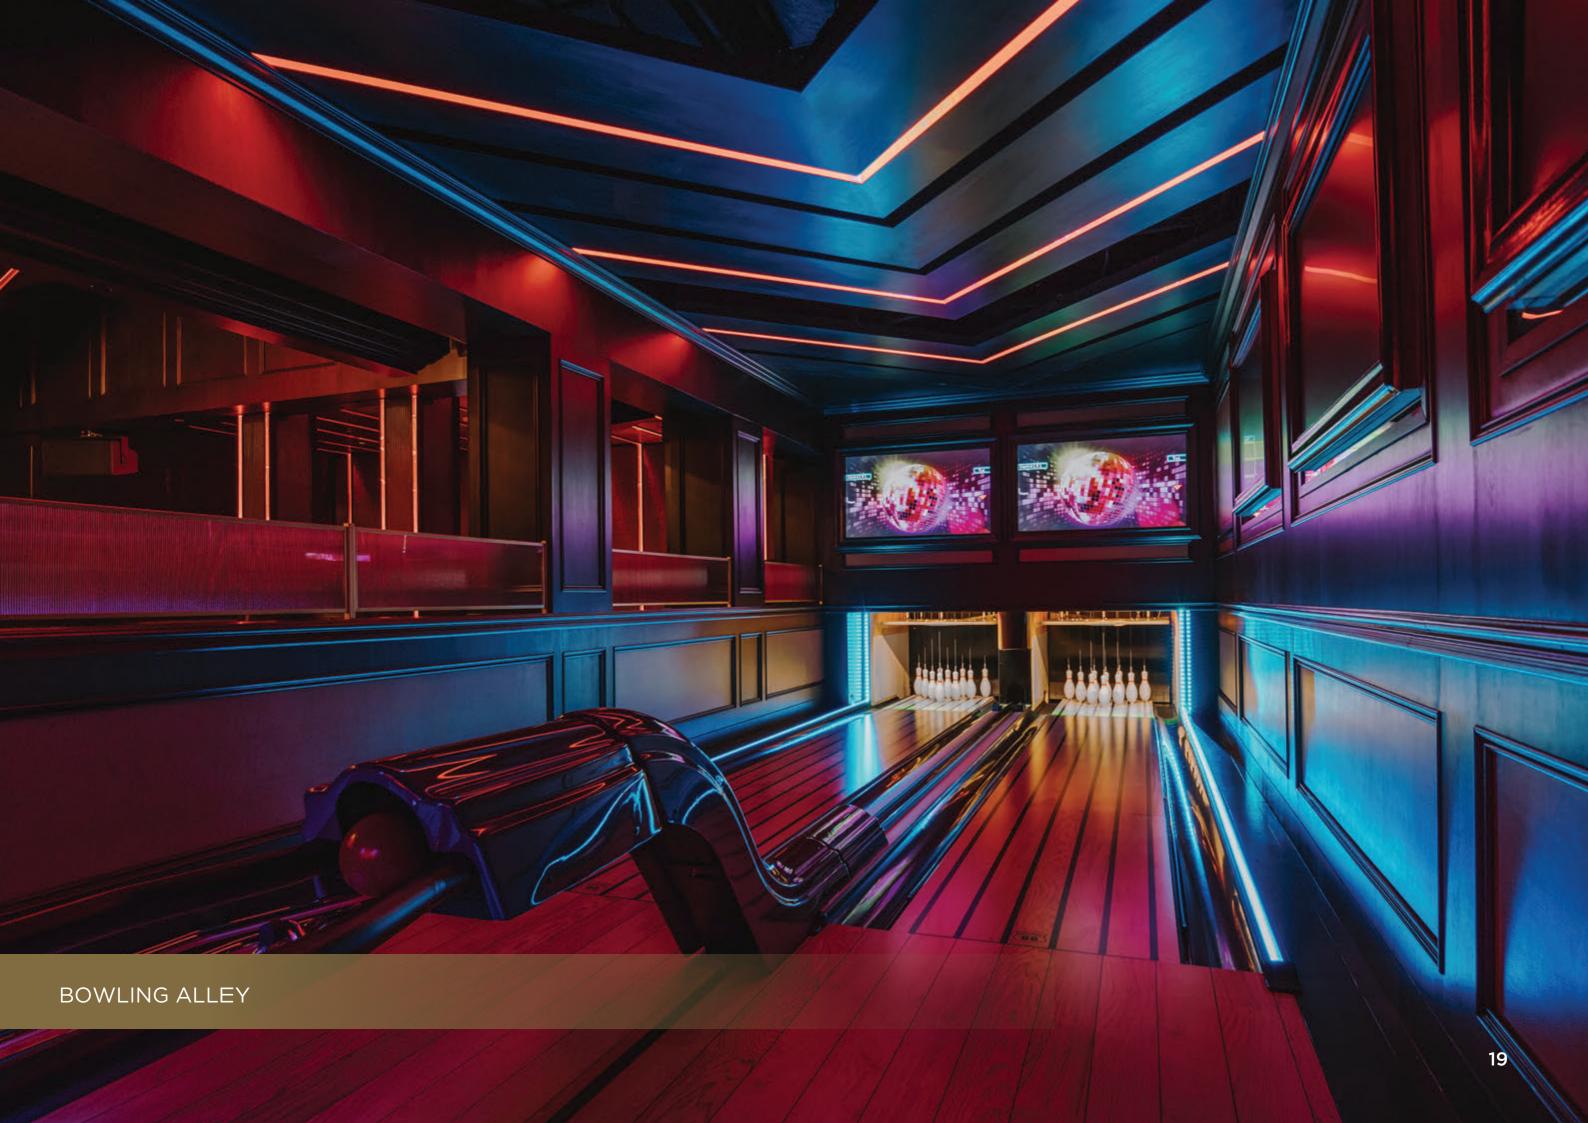

- Mini bowling alley with two lanes
- Central DJ booth surrounded by lounge seating
- Two full-service bars featuring premium mixology
- Game room featuring a pool table, two skee-ball and two pinball machines
- Private Karaoke Room with whiskey display
- 10 LED TV screens