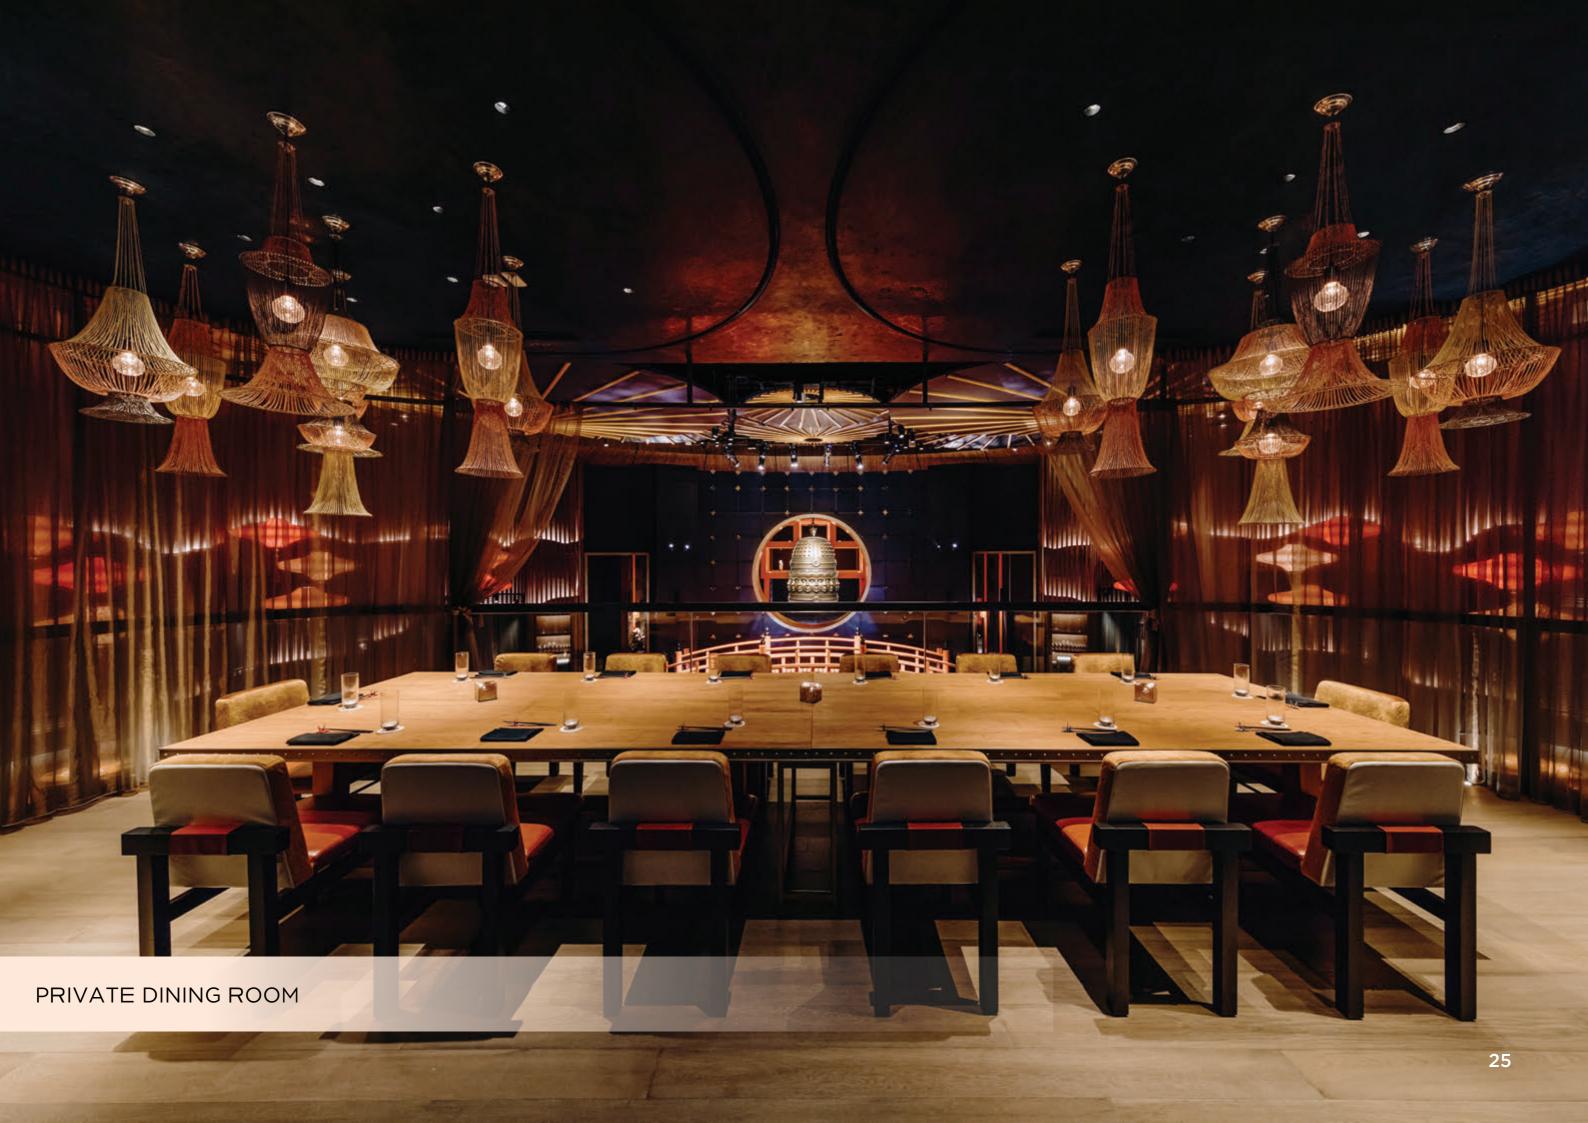

### **SPECIFICATIONS**

• Overall Square Meters: 1,180 Sqm

• Overall Capacity: 310 People

Overall Seated Capacity: 230 People

• Lounge: 42 People

• Private Dining Room: 26 People

### **DETAILS**

Located near the entrance of Marquee Nightclub, Koma invites guests to experience a contemporary take on traditional Japanese cuisine. The restaurant, which also includes an intimate lounge, is accentuated in hues of orange and blue. The dramatic backdrop of the venue will seamlessly transition guests from a stunning dining experience to an electrifying night out.

- 20m tunnel entrance lined with glossy orange arches
- Sunken dining area with 8m high ceilings
- Japanese bridge in main dining room that sits over a shallow pond
- 2.5m-tall bell suspended over Japanese bridge
- •Walls around the dining room that depict mountain topography
- Intimate lounge featuring illuminated floating glass owls