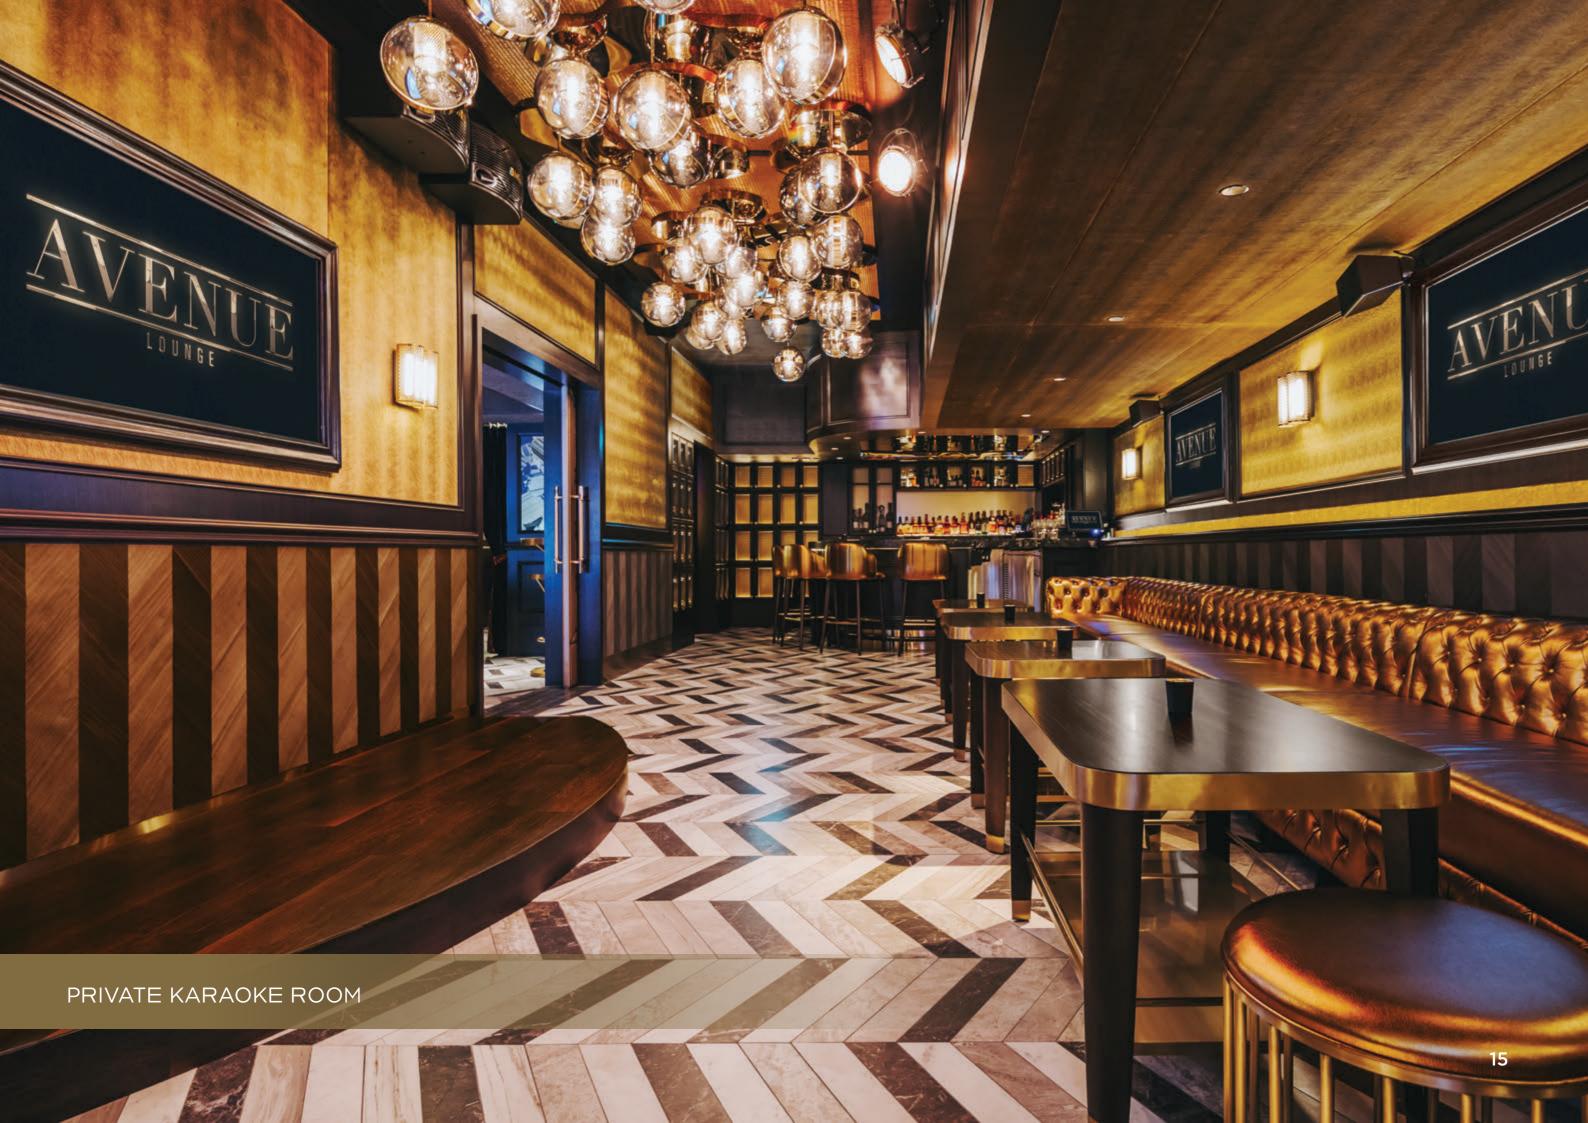

### **DETAILS**

A hidden treasure within, this upscale lounge is layered with a variety of games and experiences. The lounge is detailed in wood paneling with gold accents that become increasingly more abundant into the space leading to a highly enriched gold karaoke room at the end. The space smoothly transitions from casual lounge by day to high energy nightclub by night.

- Mini bowling alley with two lanes
- Central DJ booth surrounded by lounge seating
- Two full-service bars featuring premium mixology
- Game room featuring a pool table, two skee-ball and two pinball machines
- Private Karaoke Room with whiskey display
- 10 LED TV screens