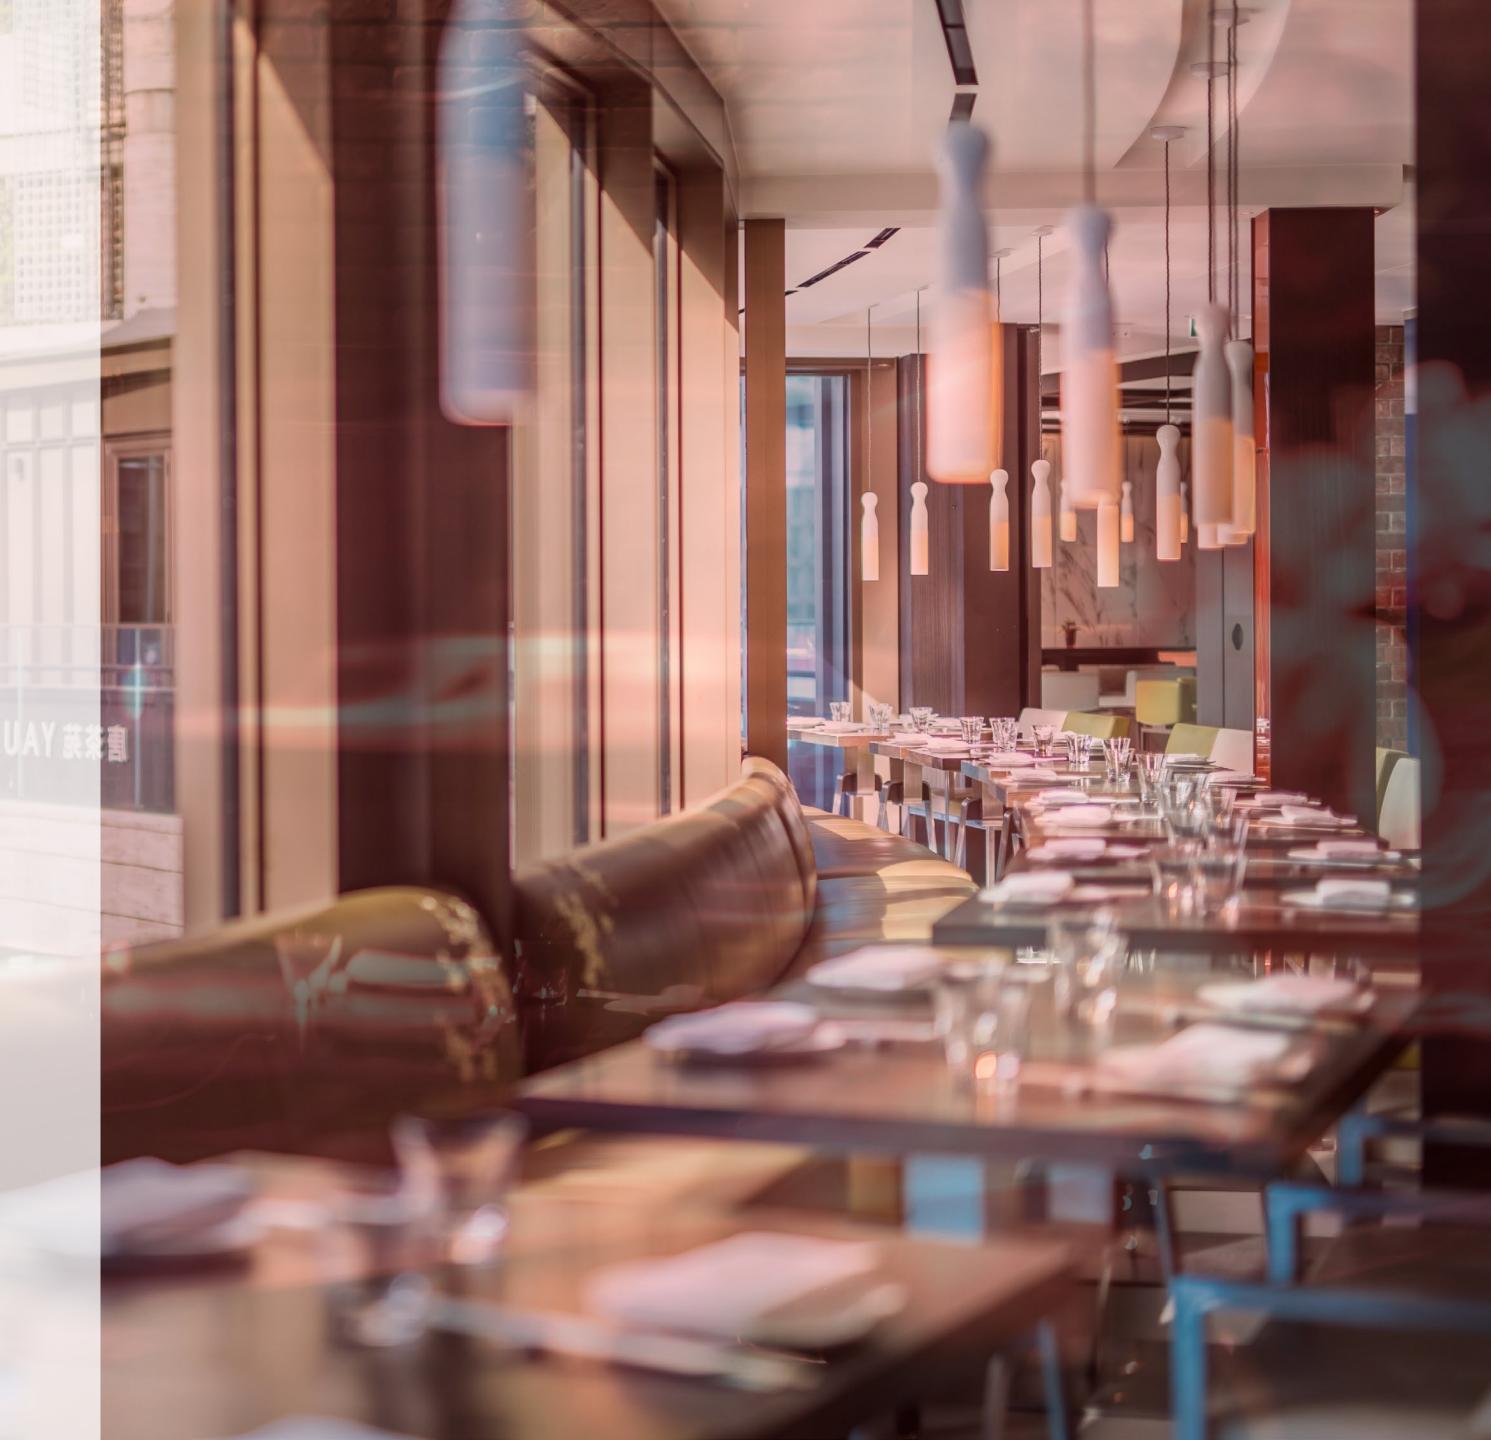

## VENUE OVERVIEW

Yauatcha City can accommodate 200 seated guests or 320 standing for an exclusive hire.

Comprised of a main dining room, private bars and terraces, different sections can be hired exclusively for semi-private areas of up to 120 guests.

The restaurant's expansive space features sweeping curved glass walls that follow the contours of the building, enhancing an open and airy atmosphere. It has been specifically designed to provide views of the kitchens allowing passers-by to witness the preparation of the expertly made dishes for an immersive experience. Guests can choose from a selection of signature menus that have been curated by our expert chefs alongside innovative cocktails.