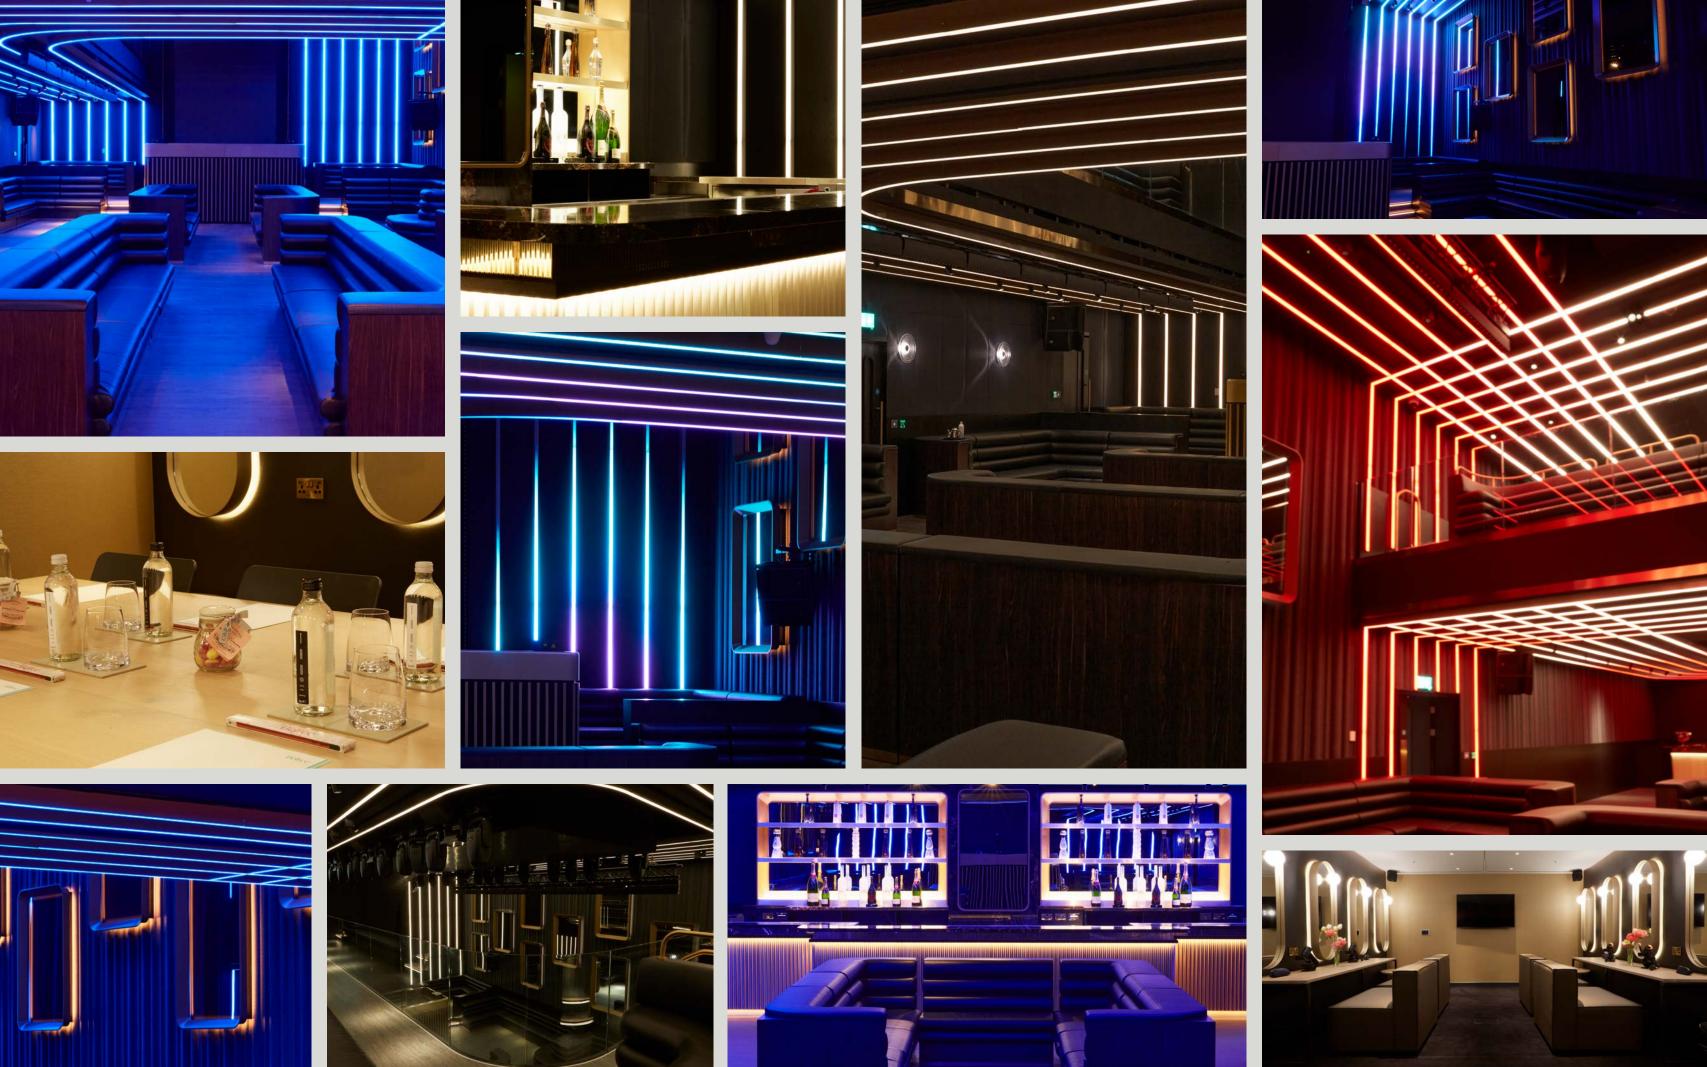

### LIGHTING

- 24x Robe Tetra
- 24x Robe Painte
- 2x Lasers
- 8x Strobes
- 2.55 mm pitch and linear LED strips

## The BoTree Bar

With a buzz all of its own, The BoTree Bar has a calendar of regular events that have put it on the neighbourhood map. The combination of upscale interiors, a killer cocktail list, and a location that's hard to compete with make this an unrivaled party place.

### HIGHLIGHTS

- Private guest entrance
- · Perfect for live entertainment or DJ
- Full AV provision
- Event personalisation
- · Ceiling lights can be personalised
- Late-night licence for guests staying at The BoTree
- Private washrooms
- Natural daylight