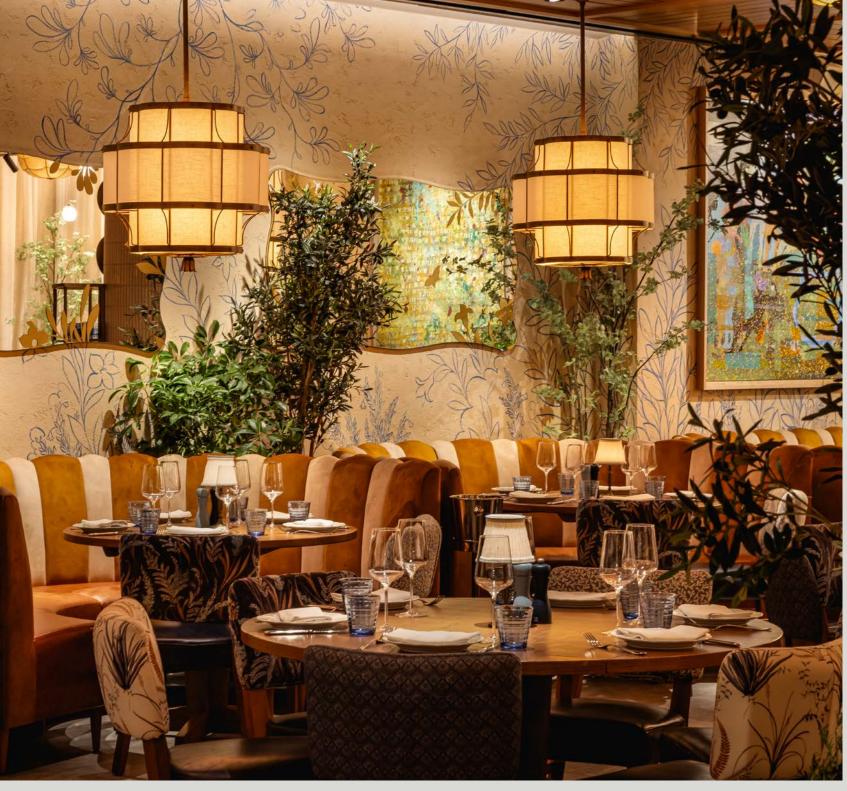

### LAVO

LAVO offers an elevated dining experience across two levels boasting an impressive bar and two spacious dining rooms dappled by sunlight from triple-height ceilings with skylight windows and luxurious Italian furnishings throughout.

### HIGHLIGHTS

- Private guest entrance
- Outdoor terrace
- Split level setup
- · Flexibility to hire a private floor or the whole restaurant
- · Food created by LAVO Culinary Director Stefano Lorenzini
- Perfect for live entertainment or DJ
- Guests can stay at The BoTree

CAPACITY

220 seated / 360 standing

 $465\,\text{sqm}\,/\,5010\,\text{sq.ft}$ 