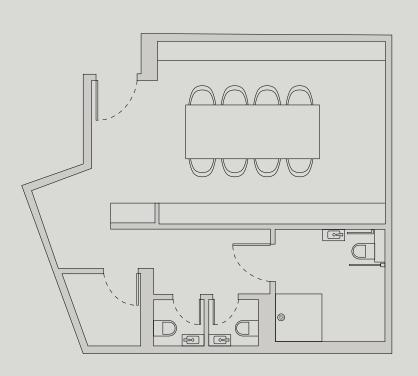

### The Green Room

Just off The BoTree Ballroom, The Green Room can be used as a breakout space or for performers getting ready. It has mirrors as well as a shower and private bathrooms. It can also be set up for private board meetings and is equipped for video conferencing.

### HIGHLIGHTS

- Dedicated boardroom table
- · Comfortable chairs
- Immersive AV
- Breaks created by LAVO Culinary Director Stefano Lorenzini
- · Privately located within The BoTree
- · Dedicated washroom facilities
- · Suitable for meetings as well as use as a green room

CAPACITY

**DIMENSIONS** 

16 boardroom style

50 sqm / 543 sq.ft