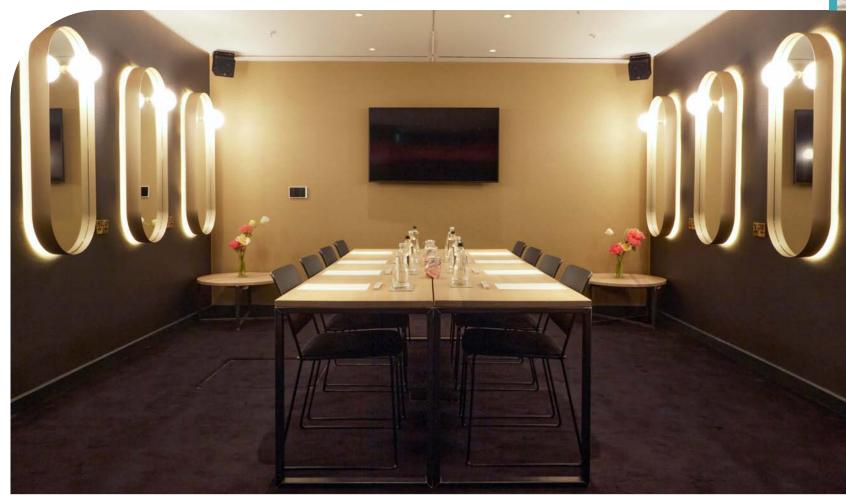

### The Green Room

Just off The BoTree Ballroom, The Green Room can be used as a breakout space or for performers getting ready. It has mirrors as well as a shower and private bathrooms. It can also be set up for private board meetings and is equipped for video conferencing.

### HIGHLIGHTS

- Dedicated boardroom table
- · Comfortable chairs
- Immersive AV
- Breaks created by LAVO Culinary Director Stefano Lorenzini
- · Privately located within The BoTree
- · Dedicated washroom facilities
- · Suitable for meetings as well as use as a green room

CAPACITY

**DIMENSIONS** 

16 boardroom style

50 sqm / 543 sq.ft