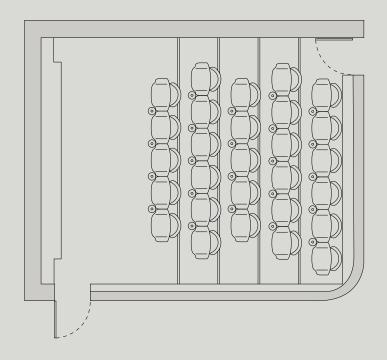

# The Screening Room

Self-contained and versatile, the Screening Room is plush, chic and equally attuned to C-Suite training and Q&A sessions as it is to private screenings and social events. With classic red-velvet reclining Pullman seats and a 213" screen, it's perfect for films and sporting events too.

### HIGHLIGHTS

- Private breakout space
- 5000mmW x 2110mmH 213" diagonal screen
- Ultra HD 4k projection system with Barco HODR projector
- Dolby ATMOS Surround Sound System
- · Screen mirroring with Ipad
- Connect via Apple TV for live viewings
- Suitable for both business & private events
- Private ante-room for pre-event drinks

CAPACITY

**DIMENSIONS** 

33 seated plus panel as required

60 sqm / 647 sq.ft

**FLOORPLAN** 