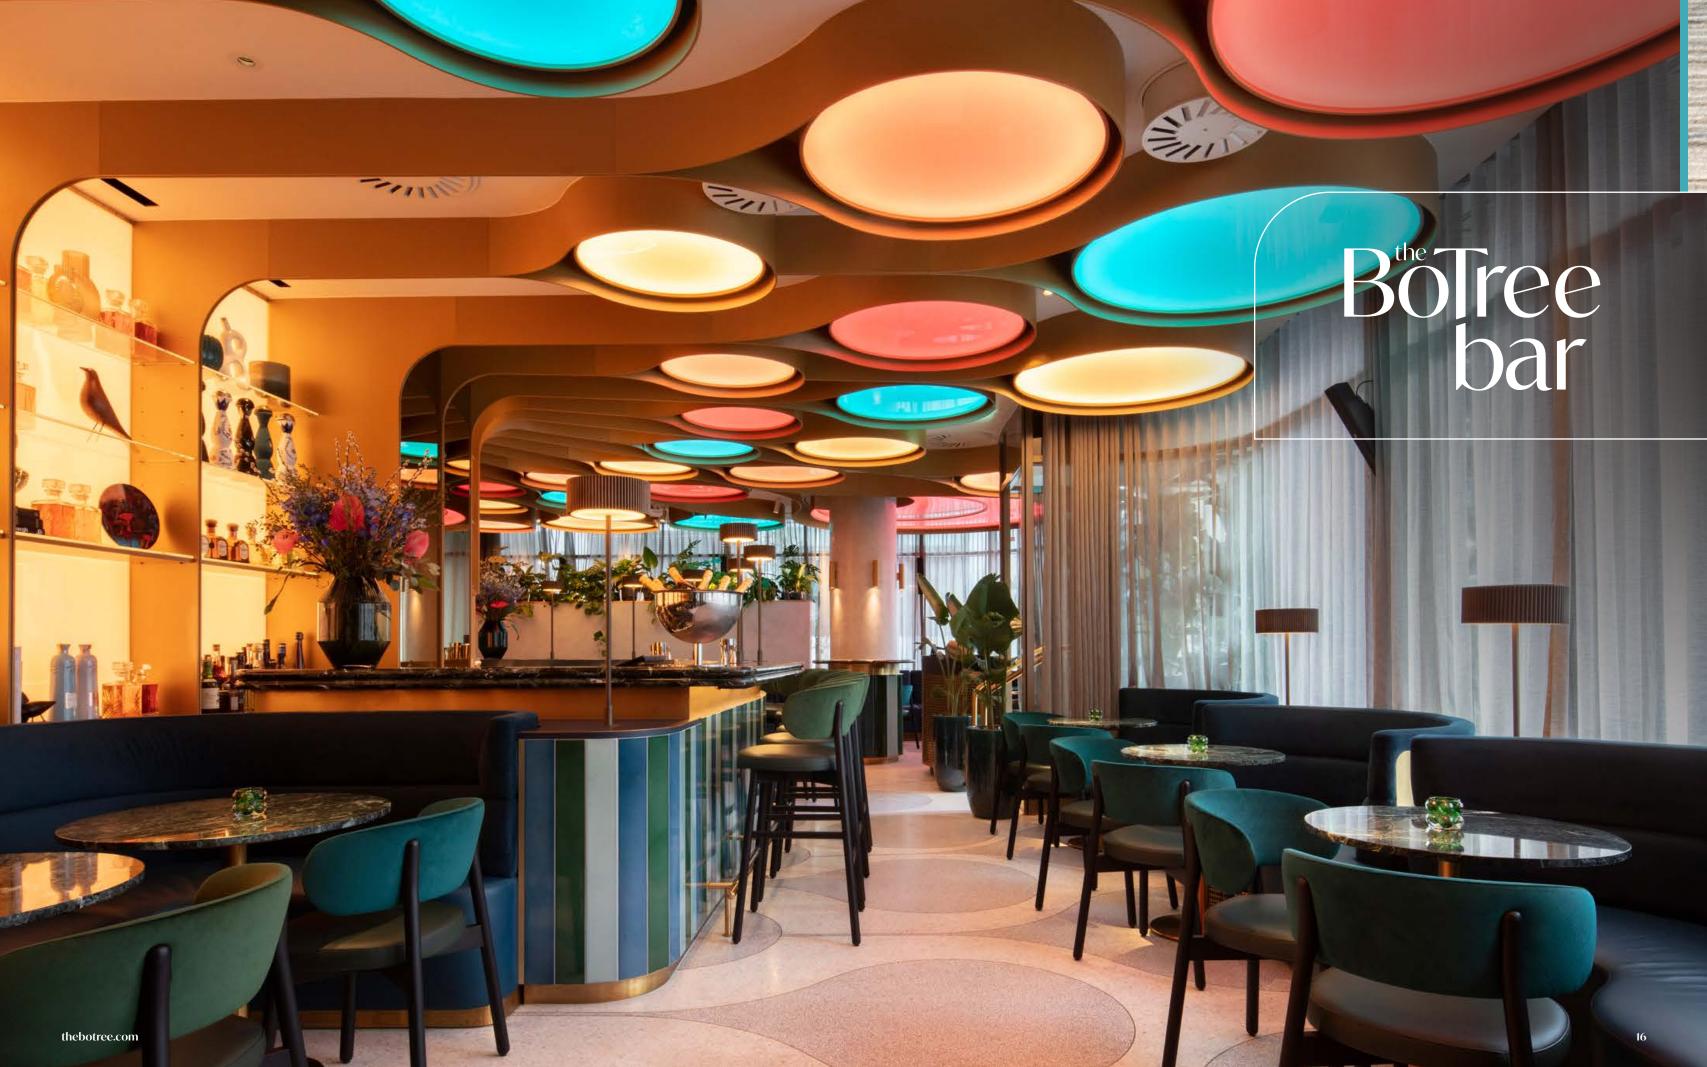

## The BoTree Bar

With a buzz all of its own, The BoTree Bar has a calendar of regular events that have put it on the neighbourhood map. The combination of upscale interiors, a killer cocktail list, and a location that's hard to compete with make this an unrivaled party place.

### HIGHLIGHTS

- Private guest entrance
- · Perfect for live entertainment or DJ
- Full AV provision
- Event personalisation
- · Ceiling lights can be personalised
- Late-night licence for guests staying at The BoTree
- Private washrooms
- Natural daylight

CAPACITY

**DIMENSIONS** 

90 standing

104 sqm / 1141 sq.ft