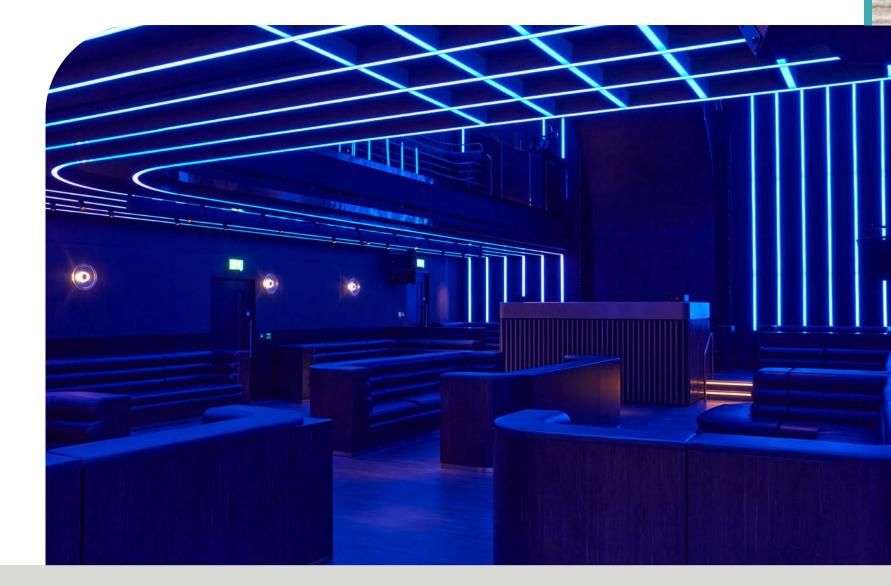

## The BoTree Ballroom

A showstopper of a space. A private street level entrance which can be branded for your event. The ballroom is set over two floors with a bar on each. The-floor-to-ceiling LCD screen can show your backdrop for any drinks reception, launch, fashion show or live entertainment event.

### HIGHLIGHTS

- Private guest entrance
- State of the art AV
- LCD Screen
- Perfect for live entertainment
- Green room & breakout spaces
- Private ante-room for pre-event drinks
- Guests can stay at The BoTree
- · Events personalisation
- Split-level setup

#### SOUND

 L'Acoustics A10 Focus/ Wide and KS21 Subs

### LIGHTING

- 24x Robe Tetra
- 24x Robe Painte
- 2x Lasers
- 8x Strobes
- 2.55 mm pitch and linear LED strips

#### **GRANDMA3 CONTROL DESK**

- Madrix
- Resolume
- Screen sizes available for standard use

### CAPACITY

350 people standing

### **DIMENSIONS**

402 sqm / 4331 sq.ft

Upper Floor Lower Floor

thebotree.com\_\_\_\_\_