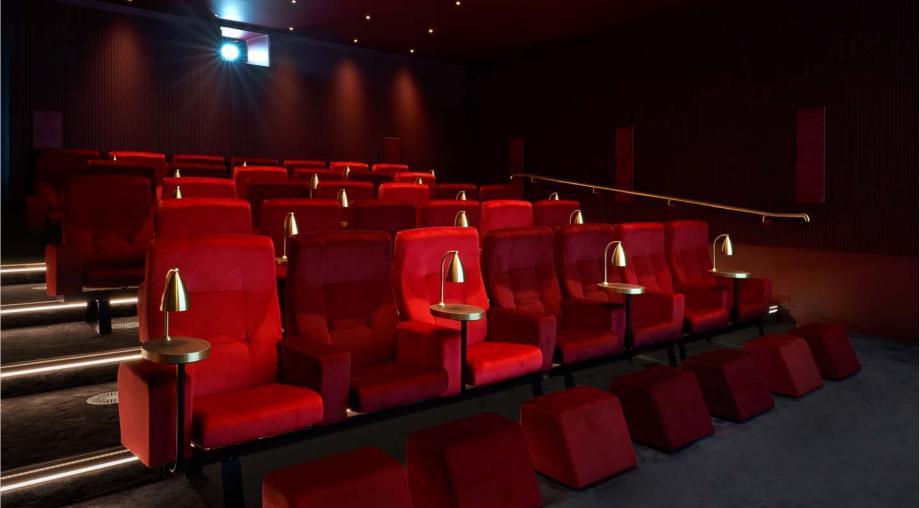

# The Screening Room

Self-contained and versatile, the Screening Room is plush, chic and equally attuned to C-Suite training and Q&A sessions as it is to private screenings and social events. With classic red-velvet reclining Pullman seats and a 213" screen, it's perfect for films and sporting events too.

### HIGHLIGHTS

- Private breakout space
- 5000mmW x 2110mmH 213" diagonal screen
- Ultra HD 4k projection system with Barco HODR projector
- Dolby ATMOS Surround Sound System
- · Screen mirroring with Ipad
- Connect via Apple TV for live viewings
- Suitable for both business & private events
- Private ante-room for pre-event drinks