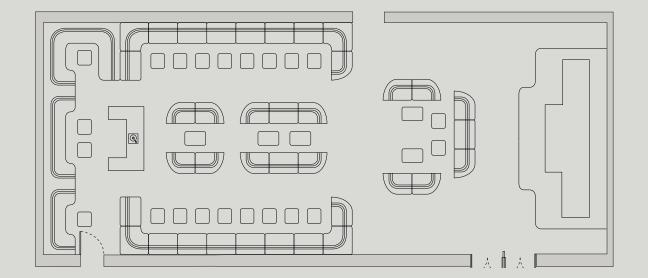

## The BoTree Bar

With a buzz all of its own, The BoTree Bar has a calendar of regular events that have put it on the neighbourhood map. The combination of upscale interiors, a killer cocktail list, and a location that's hard to compete with make this an unrivaled party place.

### HIGHLIGHTS

- Private guest entrance
- · Perfect for live entertainment or DJ
- Full AV provision
- Event personalisation
- · Ceiling lights can be personalised
- Late-night licence for guests staying at The BoTree
- Private washrooms
- Natural daylight

CAPACITY

**DIMENSIONS** 

90 standing

104 sqm / 1141 sq.ft