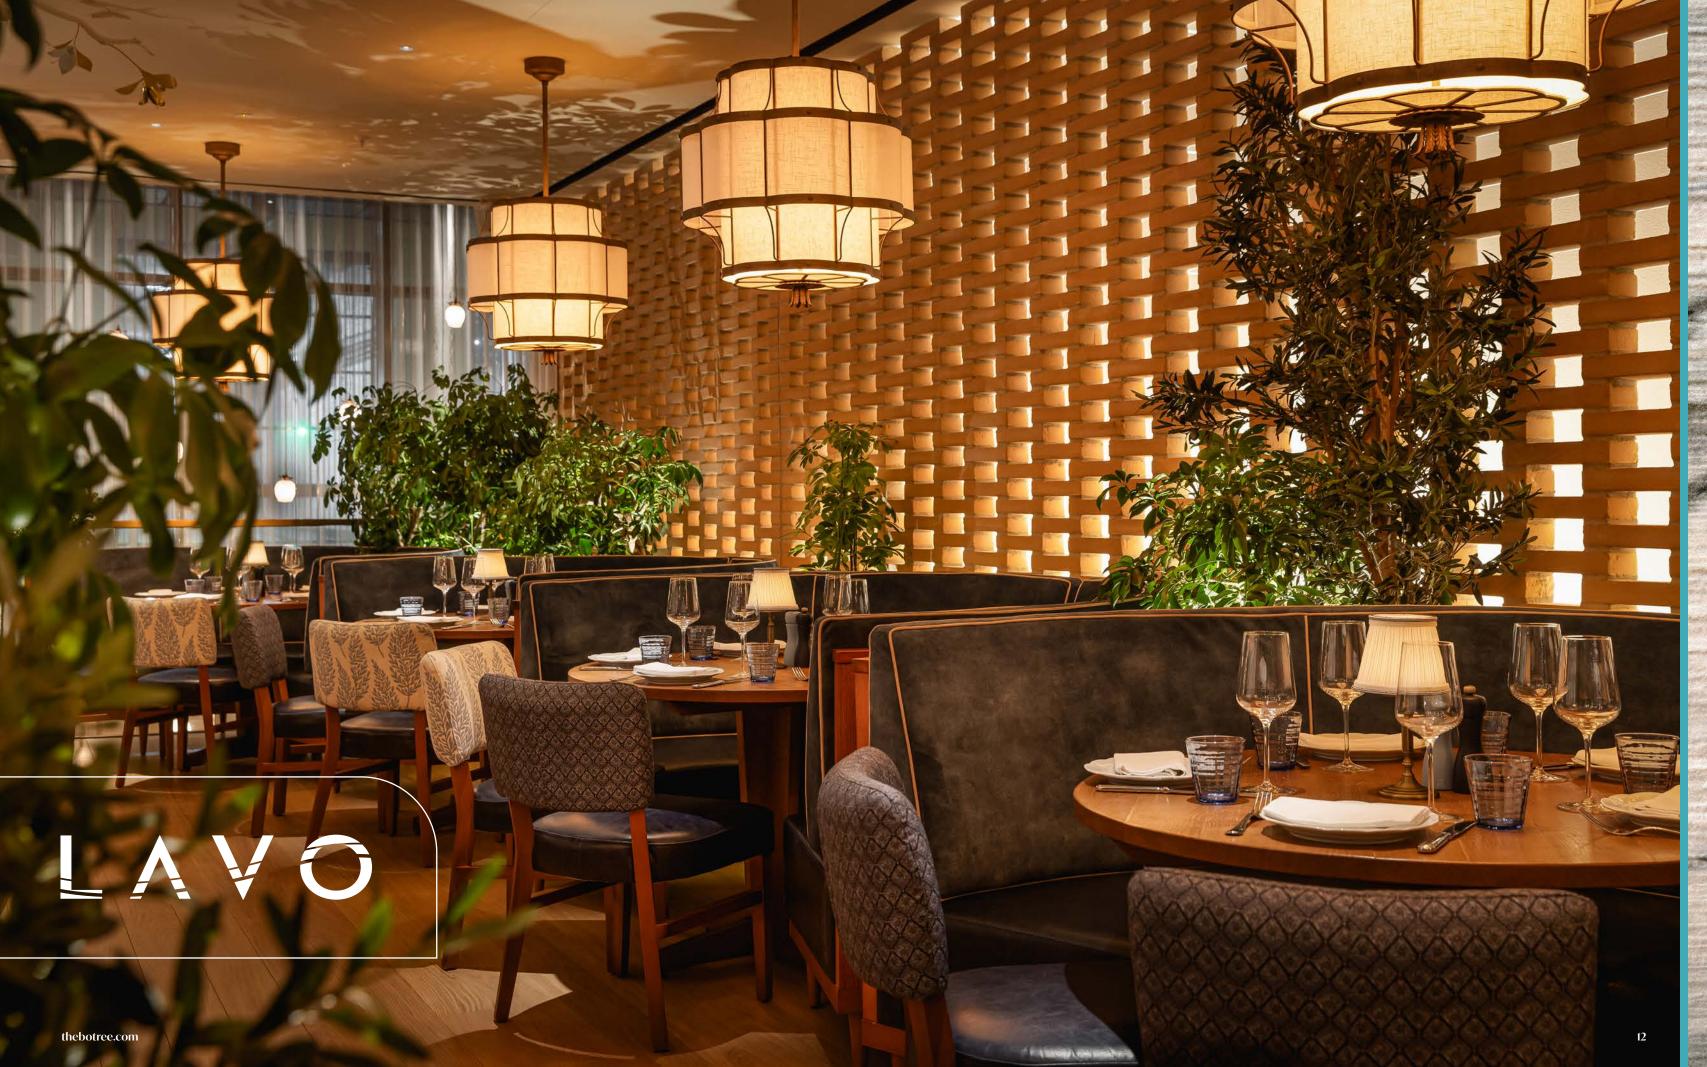

### LAVO

LAVO offers an elevated dining experience across two levels boasting an impressive bar and two spacious dining rooms dappled by sunlight from triple-height ceilings with skylight windows and luxurious Italian furnishings throughout.

### HIGHLIGHTS

- Private guest entrance
- Outdoor terrace
- Split level setup
- · Flexibility to hire a private floor or the whole restaurant
- · Food created by LAVO Culinary Director Stefano Lorenzini
- Perfect for live entertainment or DJ
- Guests can stay at The BoTree

CAPACITY

220 seated / 360 standing

 $465\,\text{sqm}\,/\,5010\,\text{sq.ft}$ 