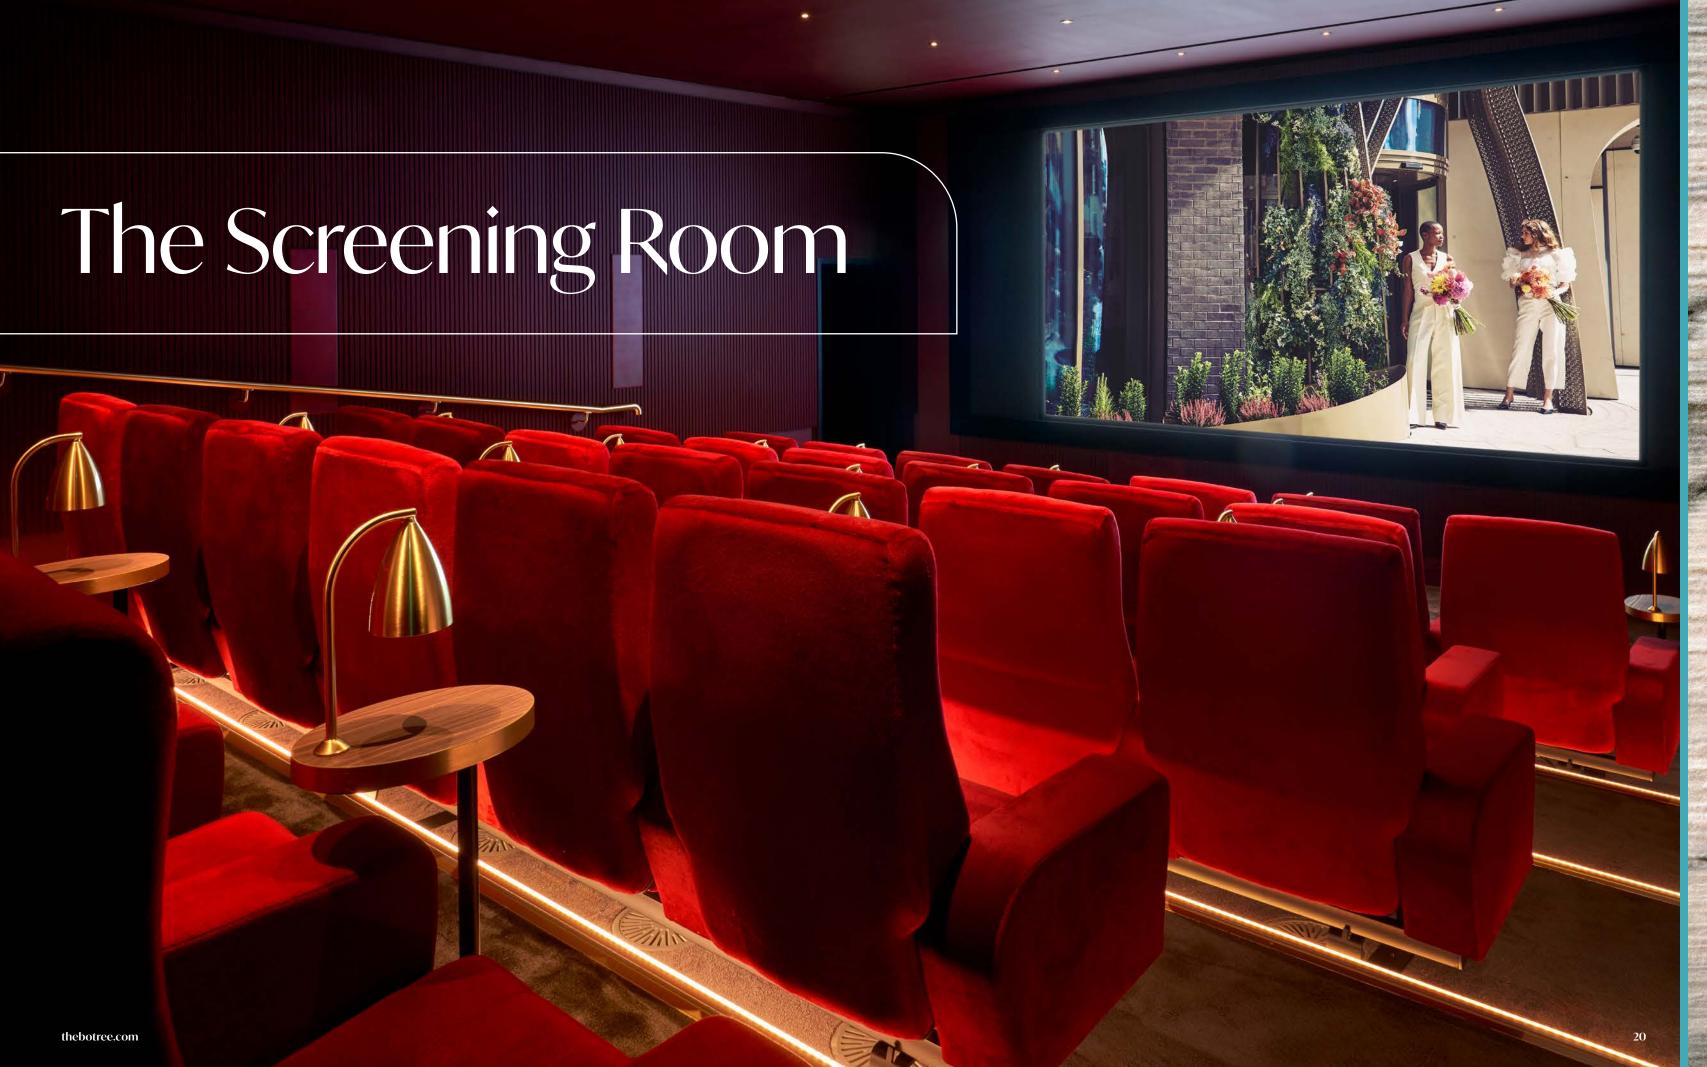

# The Screening Room

Self-contained and versatile, the Screening Room is plush, chic and equally attuned to C-Suite training and Q&A sessions as it is to private screenings and social events. With classic red-velvet reclining Pullman seats and a 213" screen, it's perfect for films and sporting events too.

### HIGHLIGHTS

- Private breakout space
- 5000mmW x 2110mmH 213" diagonal screen
- Ultra HD 4k projection system with Barco HODR projector
- Dolby ATMOS Surround Sound System
- · Screen mirroring with Ipad
- Connect via Apple TV for live viewings
- Suitable for both business & private events
- Private ante-room for pre-event drinks

CAPACITY

**DIMENSIONS** 

33 seated plus panel as required

60 sqm / 647 sq.ft

**FLOORPLAN** 