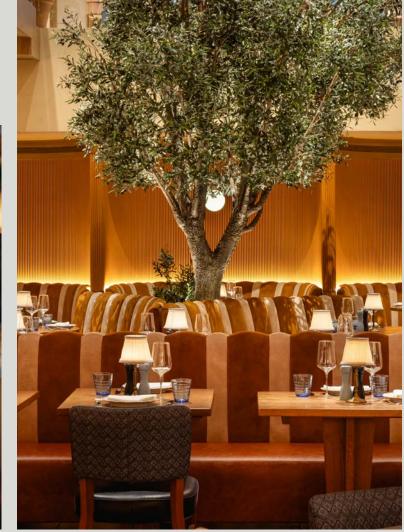

### LAVO

LAVO offers an elevated dining experience across two levels boasting an impressive bar and two spacious dining rooms dappled by sunlight from triple-height ceilings with skylight windows and luxurious Italian furnishings throughout.

### HIGHLIGHTS

- Private guest entrance
- Outdoor terrace
- Split level setup
- · Flexibility to hire a private floor or the whole restaurant
- · Food created by LAVO Culinary Director Stefano Lorenzini
- Perfect for live entertainment or DJ
- Guests can stay at The BoTree