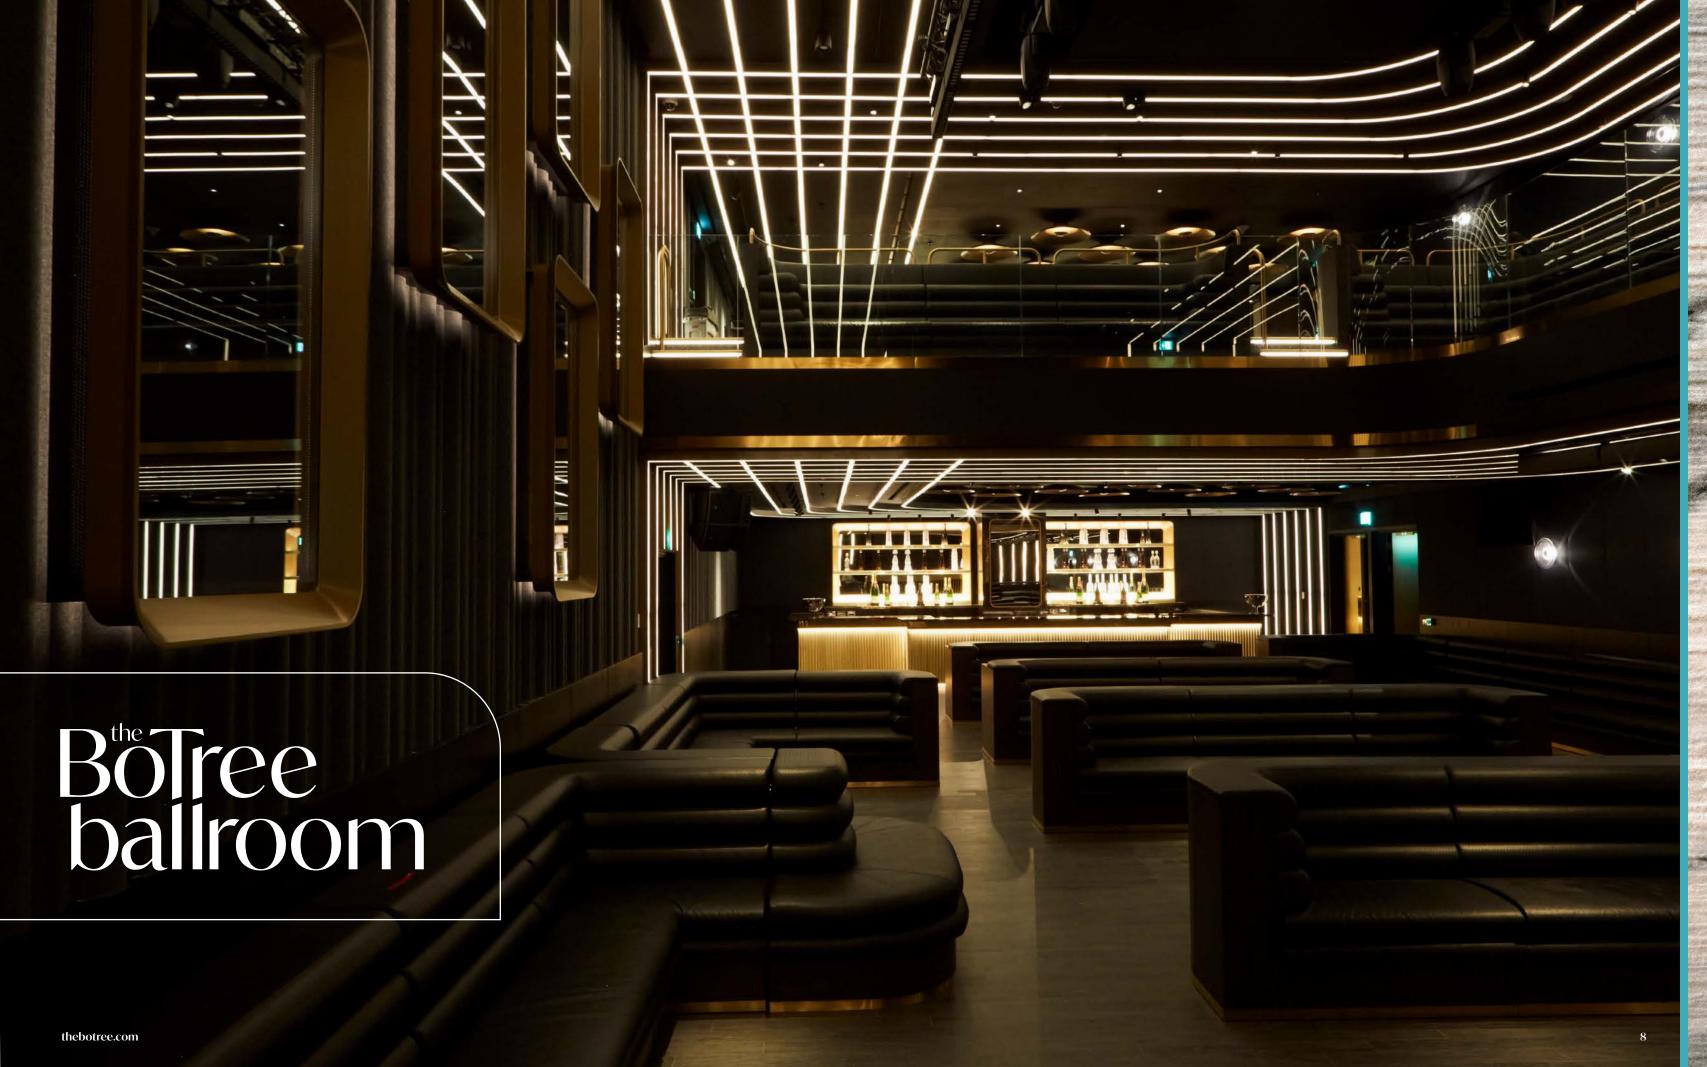

## The BoTree Ballroom

A showstopper of a space. A private street level entrance which can be branded for your event. The ballroom is set over two floors with a bar on each. The-floor-to-ceiling LCD screen can show your backdrop for any drinks reception, launch, fashion show or live entertainment event.

### HIGHLIGHTS

- Private guest entrance
- State of the art AV
- LCD Screen
- Perfect for live entertainment
- Green room & breakout spaces
- Private ante-room for pre-event drinks
- Guests can stay at The BoTree
- · Events personalisation
- Split-level setup

#### SOUND

 L'Acoustics A10 Focus/ Wide and KS21 Subs

### LIGHTING

- 24x Robe Tetra
- 24x Robe Painte
- 2x Lasers
- 8x Strobes
- 2.55 mm pitch and linear LED strips

#### **GRANDMA3 CONTROL DESK**

- Madrix
- Resolume
- Screen sizes available for standard use

### CAPACITY

350 people standing

### **DIMENSIONS**

402 sqm / 4331 sq.ft

Upper Floor Lower Floor

thebotree.com\_\_\_\_\_