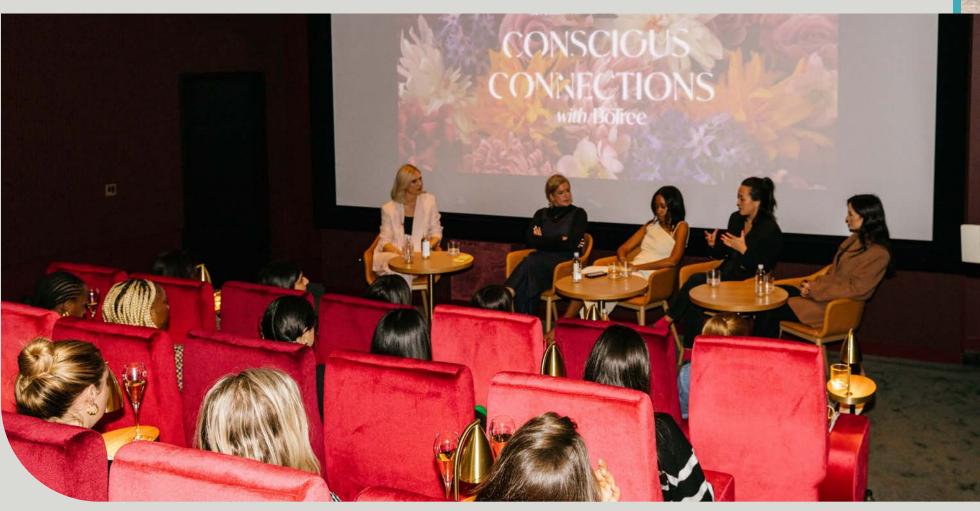

# The Screening Room

Self-contained and versatile, the Screening Room is plush, chic and equally attuned to C-Suite training and Q&A sessions as it is to private screenings and social events. With classic red-velvet reclining Pullman seats and a 213" screen, it's perfect for films and sporting events too.