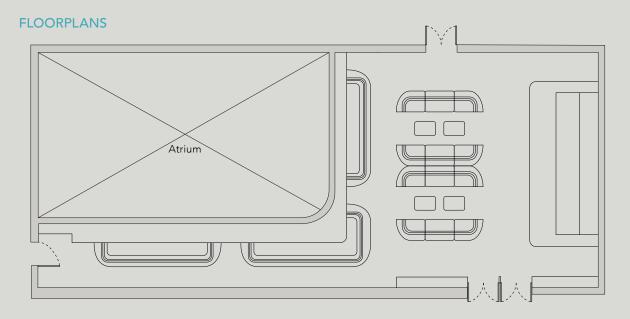

### LAVO

LAVO offers an elevated dining experience across two levels boasting an impressive bar and two spacious dining rooms dappled by sunlight from triple-height ceilings with skylight windows and luxurious Italian furnishings throughout.

### HIGHLIGHTS

- Private guest entrance
- Outdoor terrace
- Split level setup
- · Flexibility to hire a private floor or the whole restaurant
- · Food created by LAVO Culinary Director Stefano Lorenzini
- Perfect for live entertainment or DJ
- Guests can stay at The BoTree

CAPACITY

220 seated / 360 standing

 $465\,\text{sqm}\,/\,5010\,\text{sq.ft}$ 

### **DIMENSIONS**

#### **FLOORPLANS**

Lower Floor