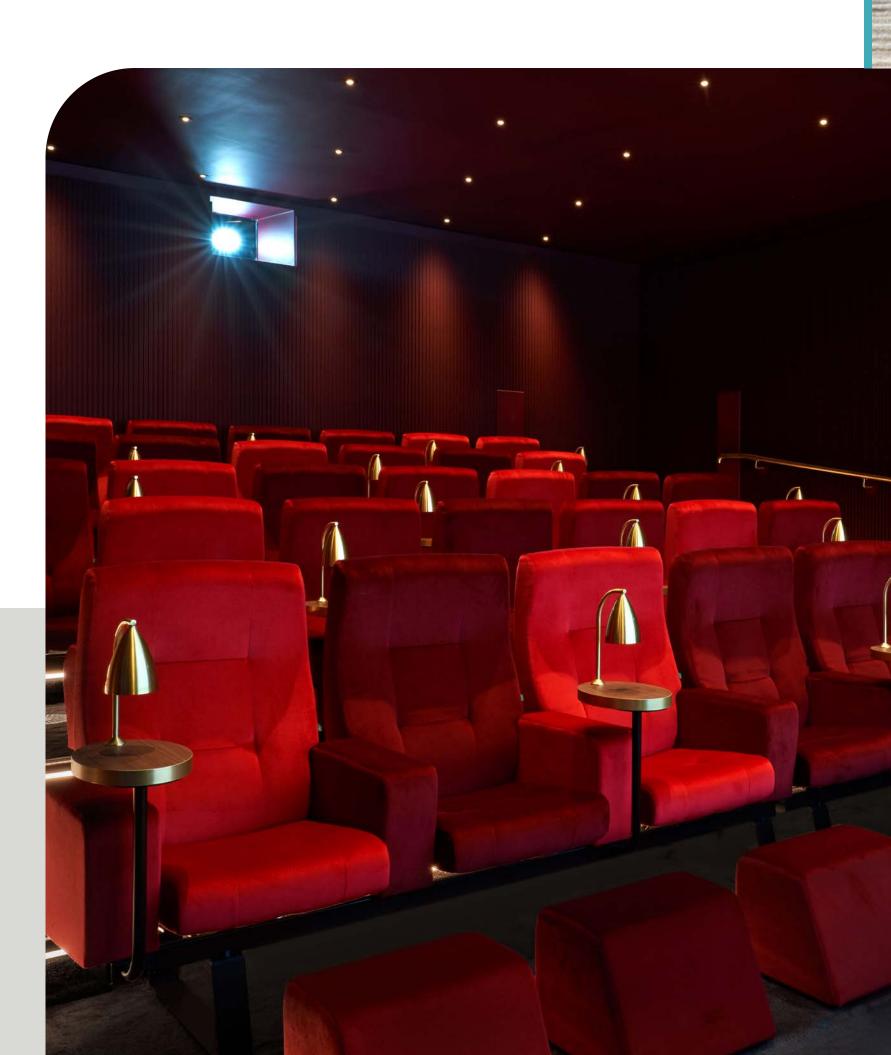

# The Screening Room

Self-contained and versatile, the Screening Room is plush, chic and equally attuned to C-Suite training and Q&A sessions as it is to private screenings and social events. With classic red-velvet reclining Pullman seats and a 213" screen, it's perfect for films and sporting events too.

### HIGHLIGHTS

- Private breakout space
- 5000mmW x 2110mmH 213" diagonal screen
- Ultra HD 4k projection system with Barco HODR projector
- Dolby ATMOS Surround Sound System
- · Screen mirroring with Ipad
- Connect via Apple TV for live viewings
- Suitable for both business & private events
- Private ante-room for pre-event drinks