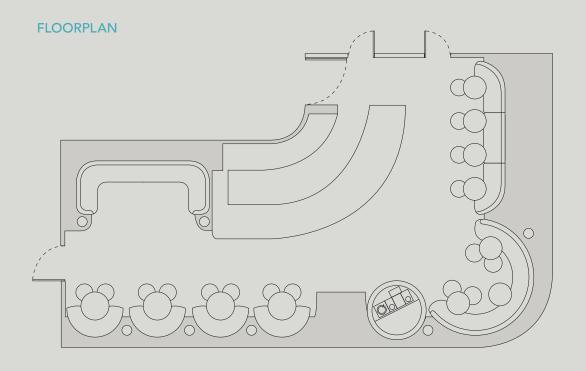

### LAVO

LAVO offers an elevated dining experience across two levels boasting an impressive bar and two spacious dining rooms dappled by sunlight from triple-height ceilings with skylight windows and luxurious Italian furnishings throughout.

#### **FLOORPLANS**

Lower Floor