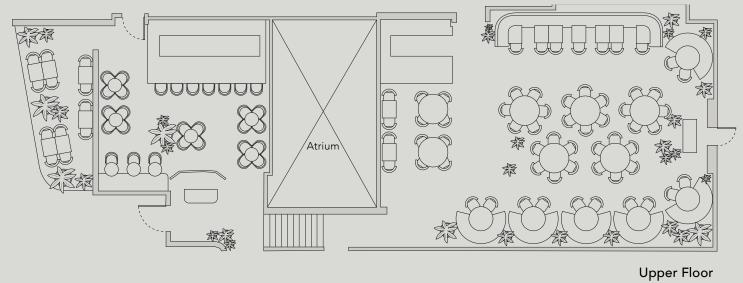

### **DIMENSIONS**

402 sqm / 4331 sq.ft

Upper Floor Lower Floor

thebotree.com\_\_\_\_\_

#### **FLOORPLANS**

Lower Floor