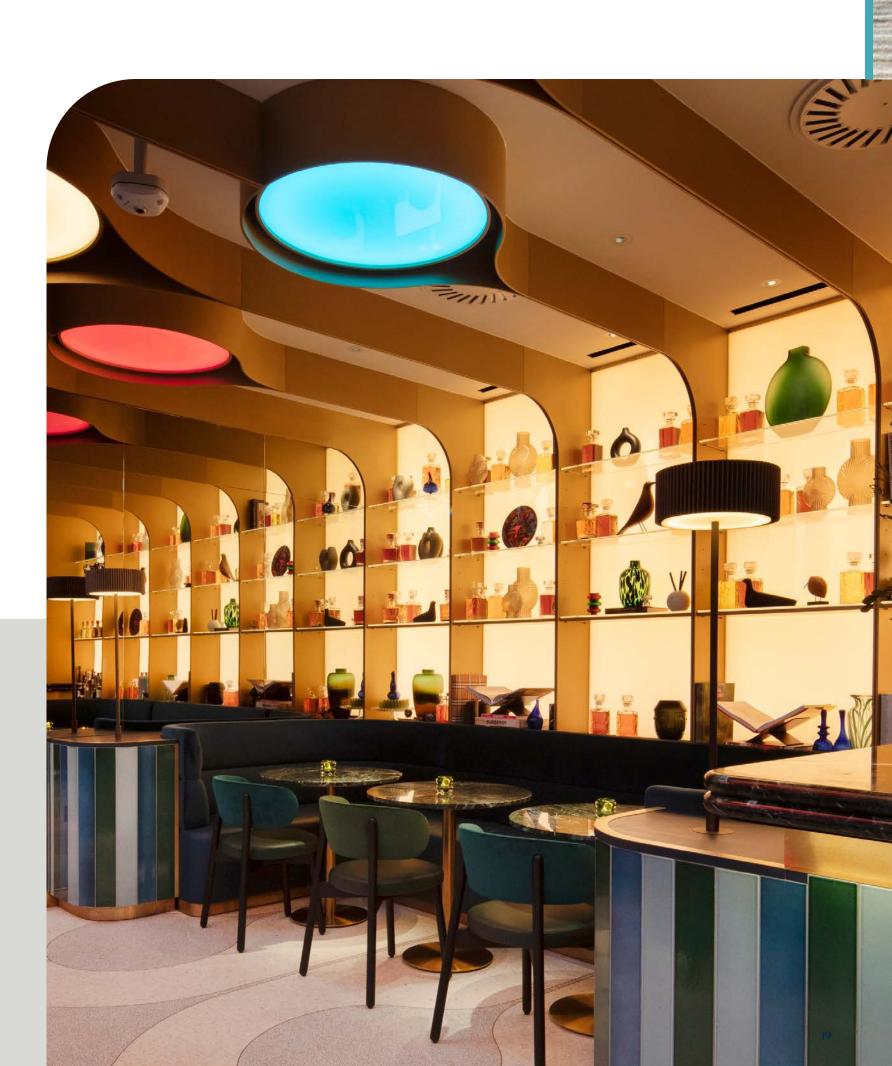

### LAVO

LAVO offers an elevated dining experience across two levels boasting an impressive bar and two spacious dining rooms dappled by sunlight from triple-height ceilings with skylight windows and luxurious Italian furnishings throughout.

### HIGHLIGHTS

- Private guest entrance
- Outdoor terrace
- Split level setup
- · Flexibility to hire a private floor or the whole restaurant
- · Food created by LAVO Culinary Director Stefano Lorenzini
- Perfect for live entertainment or DJ
- Guests can stay at The BoTree