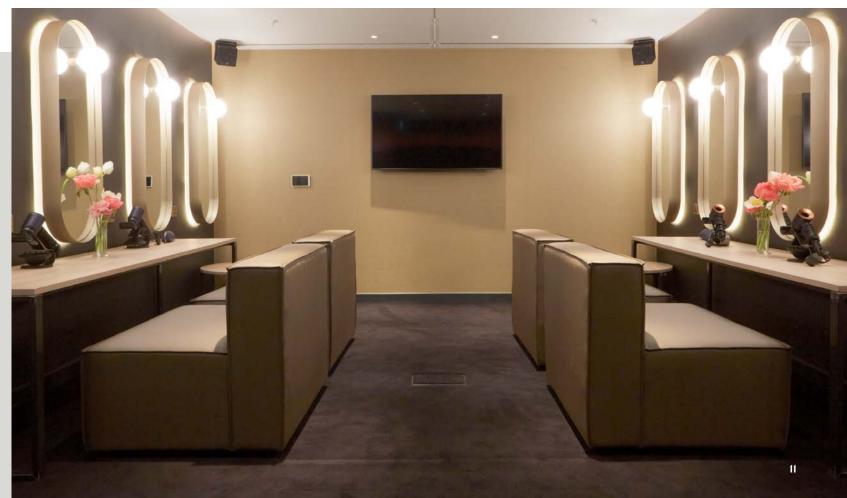

### The Green Room

Just off The BoTree Ballroom, The Green Room can be used as a breakout space or for performers getting ready. It has mirrors as well as a shower and private bathrooms. It can also be set up for private board meetings and is equipped for video conferencing.

### HIGHLIGHTS

- Dedicated boardroom table
- · Comfortable chairs
- Immersive AV
- Breaks created by LAVO Culinary Director Stefano Lorenzini
- · Privately located within The BoTree
- · Dedicated washroom facilities
- · Suitable for meetings as well as use as a green room

CAPACITY

**DIMENSIONS** 

16 boardroom style

50 sqm / 543 sq.ft