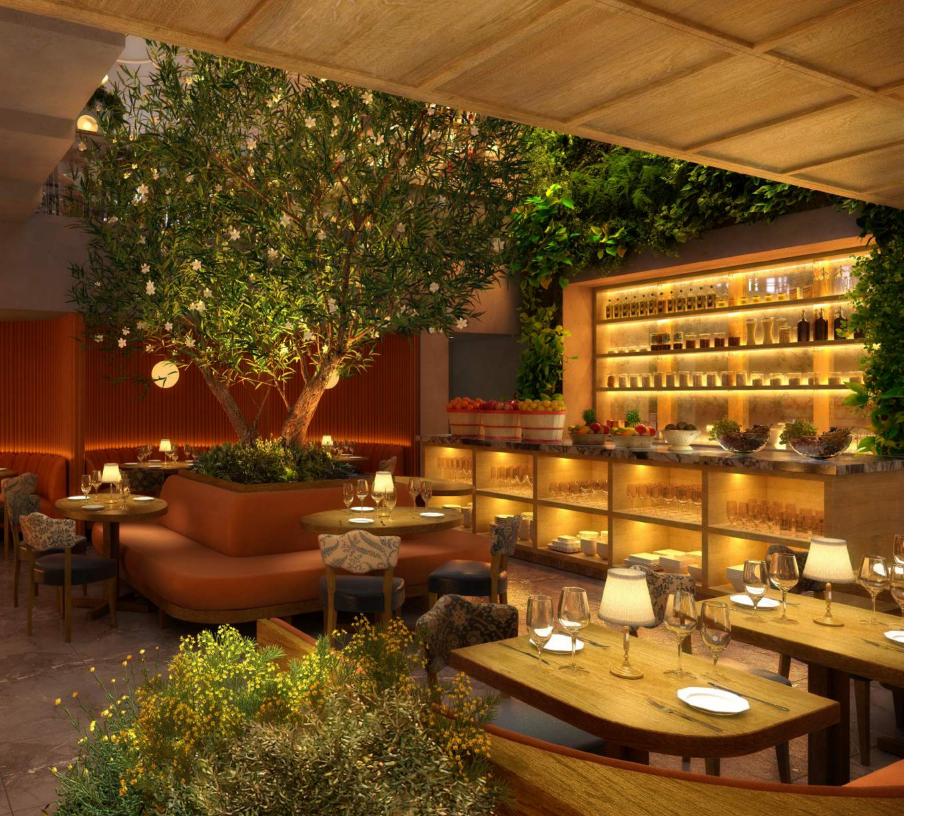

# **SOTTO** / **GROUP DINING**

Trom 10 guests

The essence of LAVO is Exactly Like Nothing Else. Sotto, the lower ground floor, features a floor to ceiling lush Olive Tree alongside a woodenfired pizza oven and can accommodate groups between 10 – 30 guests.

### BAR & TERRAZZO

Available for standing Receptions of up to 40 guests

An impressive bar and intimate outdoor dining terrace.