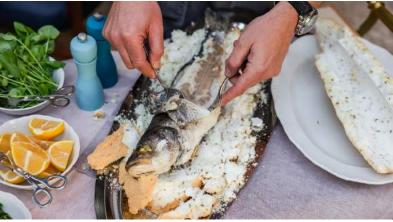

Signature dishes include fresh homemade pasta such as Tagliatelle al Limone infused with marjoram, sweet butter and Kaluga caviar, whole grain, single-source flour pizzas, a showstopper Wagyu meatball topped with whipped ricotta, a delicate Salt-baked mediterranean seabass and an indulgent 20-Layer Chocolate Cake.