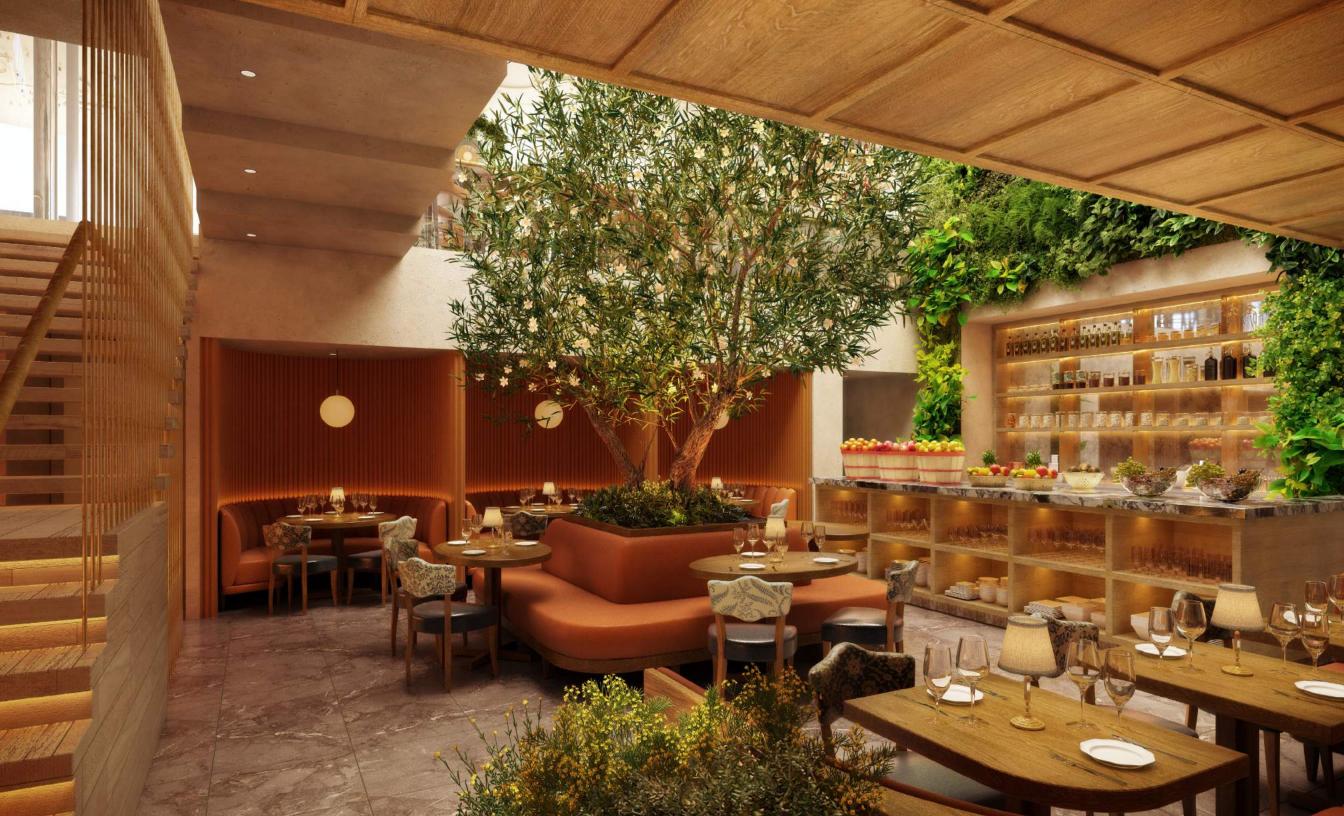

# **SOTTO** / **GROUP DINING**

Trom 10 guests

The essence of LAVO is Exactly Like Nothing Else. Sotto, the lower ground floor, features a floor to ceiling lush Olive Tree alongside a woodenfired pizza oven and can accommodate groups between 10 – 30 guests.

### LAVO FOR EXCLUSIVE USE

☆ 220 seated☆ 360 standing

LAVO is located within The BoTree situated where Marylebone, Mayfair and Soho meet.

Our restaurant offers an elevated dining experience across two levels boasting an impressive bar and two spacious dining rooms dappled by sunlight from triple-height ceilings with skylight windows and luxurious Italian furnishings throughout. You can hire exclusively for 220 guests seated or 360 guests standing.