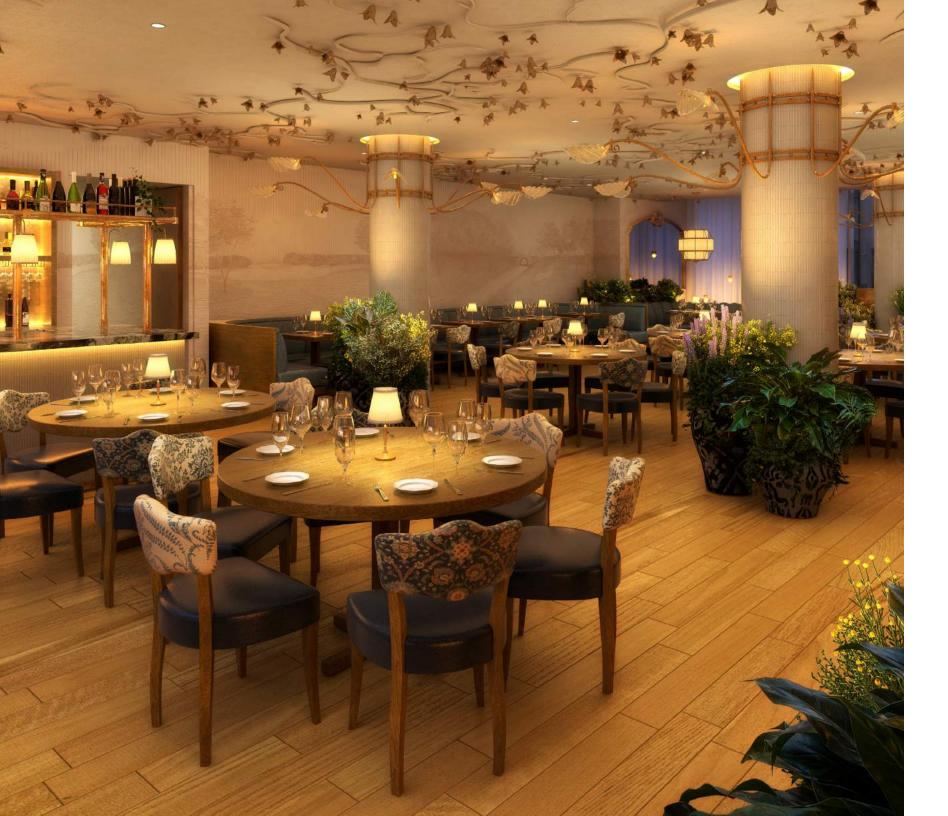

# SOPRA / GROUND FLOOR

Restaurant Dining Capacities
 10 to 30 guests seated

Drinks receptions for upto 40 guests standing

A spacious dining room dappled by sunlight from triple-height ceilings with skylight windows and luxurious Italian furnishings throughout. The space can accommodate for 10 – 30 guests, or can be hired exclusively for 86 guests seated or 120 standing.

### LAVO FOR EXCLUSIVE USE

☆ 220 seated☆ 360 standing

LAVO is located within The BoTree situated where Marylebone, Mayfair and Soho meet.

Our restaurant offers an elevated dining experience across two levels boasting an impressive bar and two spacious dining rooms dappled by sunlight from triple-height ceilings with skylight windows and luxurious Italian furnishings throughout. You can hire exclusively for 220 guests seated or 360 guests standing.