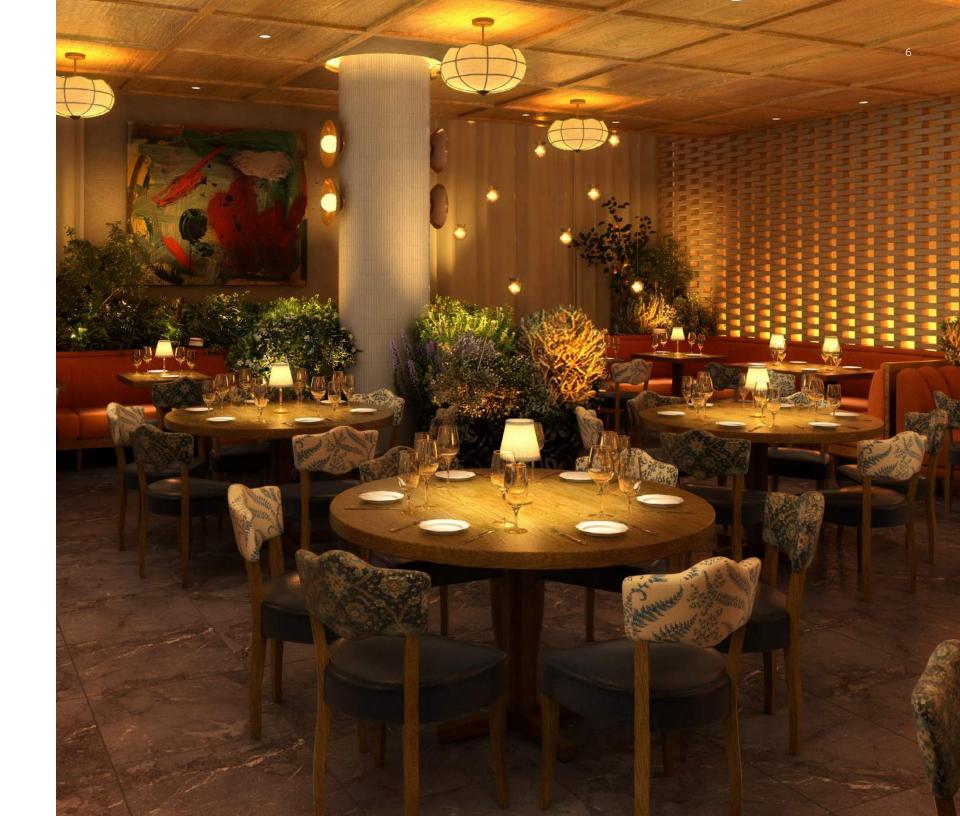

### LAVO FOR EXCLUSIVE USE

☆ 220 seated☆ 360 standing

LAVO is located within The BoTree situated where Marylebone, Mayfair and Soho meet.

Our restaurant offers an elevated dining experience across two levels boasting an impressive bar and two spacious dining rooms dappled by sunlight from triple-height ceilings with skylight windows and luxurious Italian furnishings throughout. You can hire exclusively for 220 guests seated or 360 guests standing.