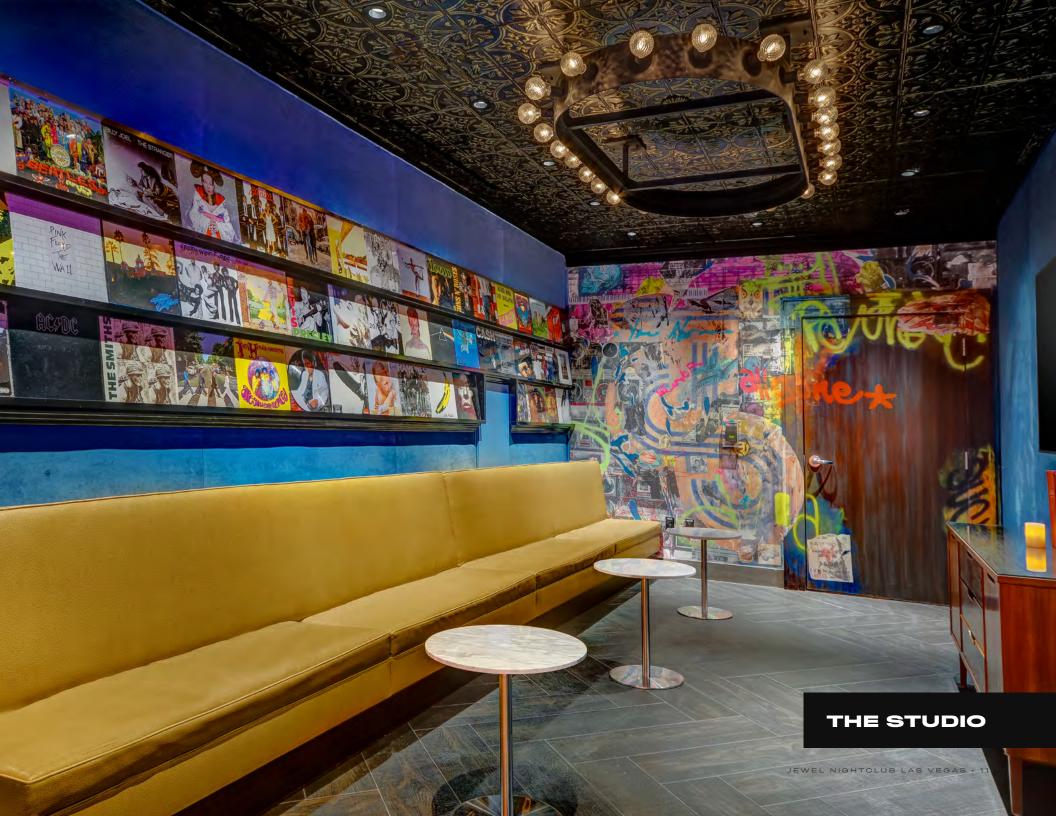

Over 1,400 square feet of architectural LED ribbons offer a vibrant counterpoint to vintage parquet detailing and richly tufted VIP banquettes. Five themed VIP suites with custom amenities circle the mezzanine level for more intimate gatherings. Throughout the nightclub, lush layers of textures, fabric, and finishes embellish every facet.