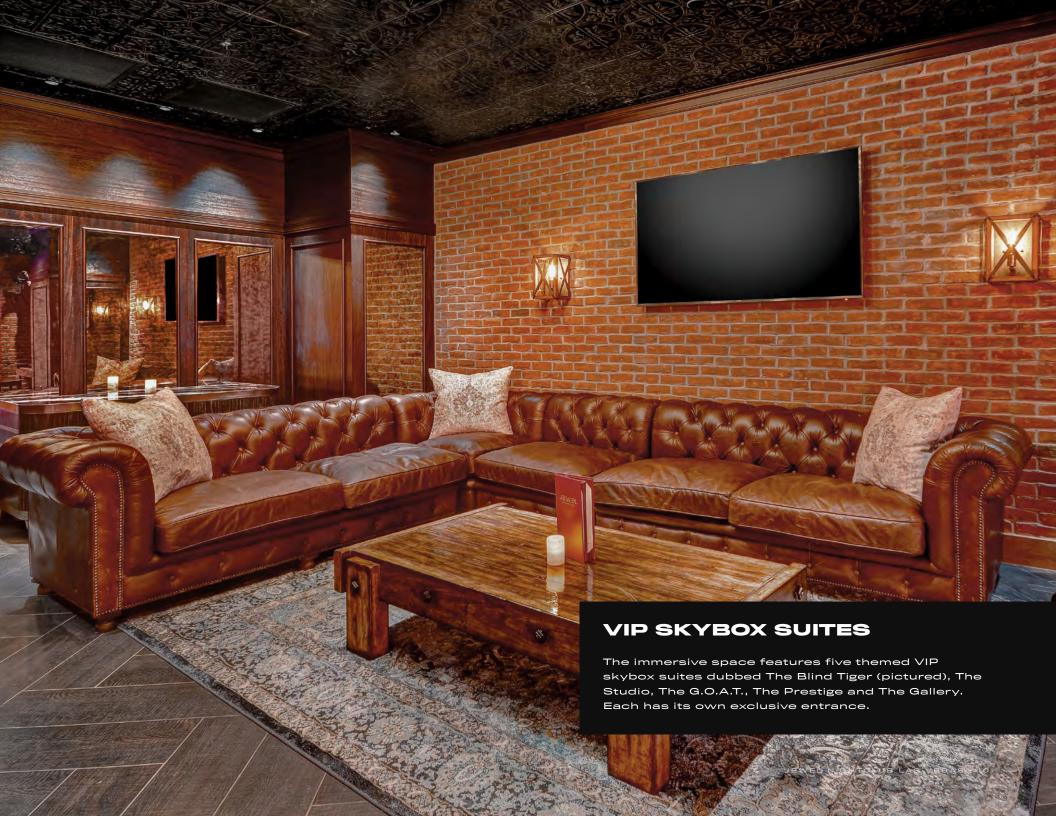

Over 1,400 square feet of architectural LED ribbons offer a vibrant counterpoint to vintage parquet detailing and richly tufted VIP banquettes. Five themed VIP suites with custom amenities circle the mezzanine level for more intimate gatherings. Throughout the nightclub, lush layers of textures, fabric, and finishes embellish every facet.

### **MEZZANINE LEVEL**

A staircase with LED screens leads guests to the mezzanine level with its own bar, dance floor and the next generation of luxury offerings.

Occupancy Capacity: 750 patrons