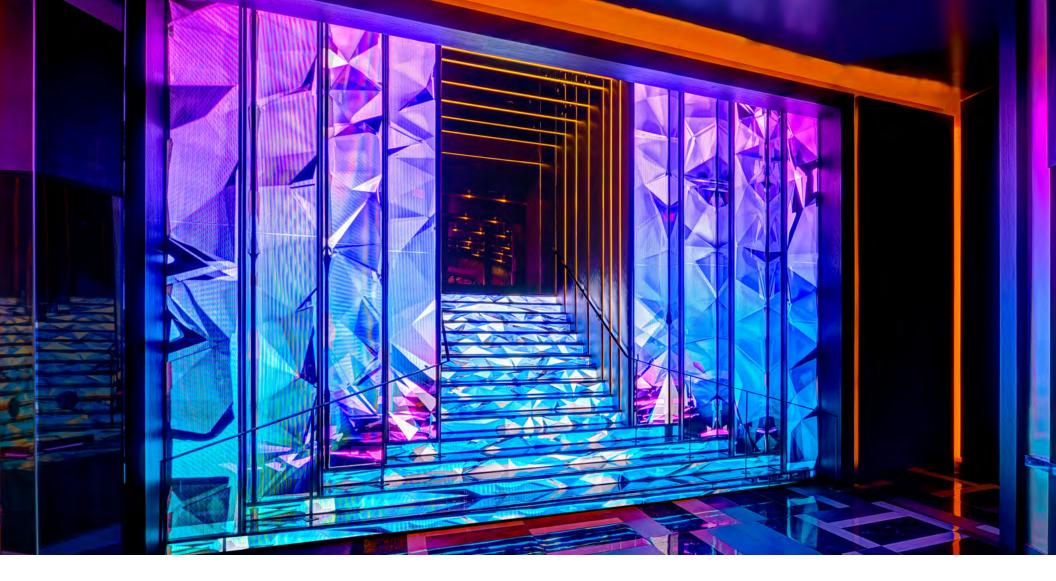

#### **MODERN ENTRANCE**

Adding to the guest experience, VIP patrons will be welcomed through a tunnel of arched bronze portals, where an antique glass chandelier will beckon them through a seductive corridor leading into the club.