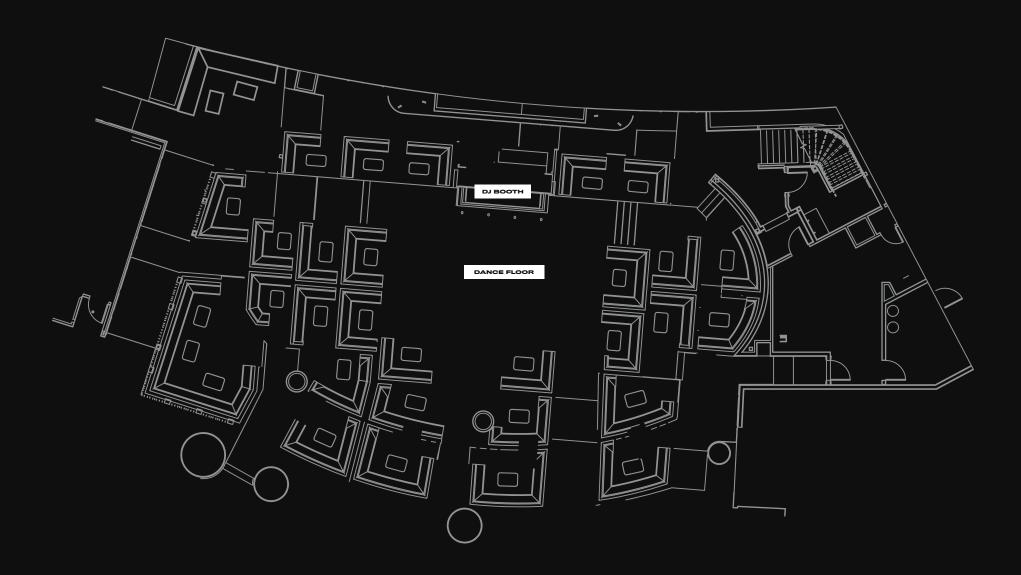

### MAIN LEVEL

FLOOR PLAN

### **MAIN LEVEL**

The main level features distinctive LED ribbons that crown the action as a circular dome ceiling will pulse with rhythm forming the centerpiece encompassing the intimate space.

Occupancy Capacity: 1,150 patrons