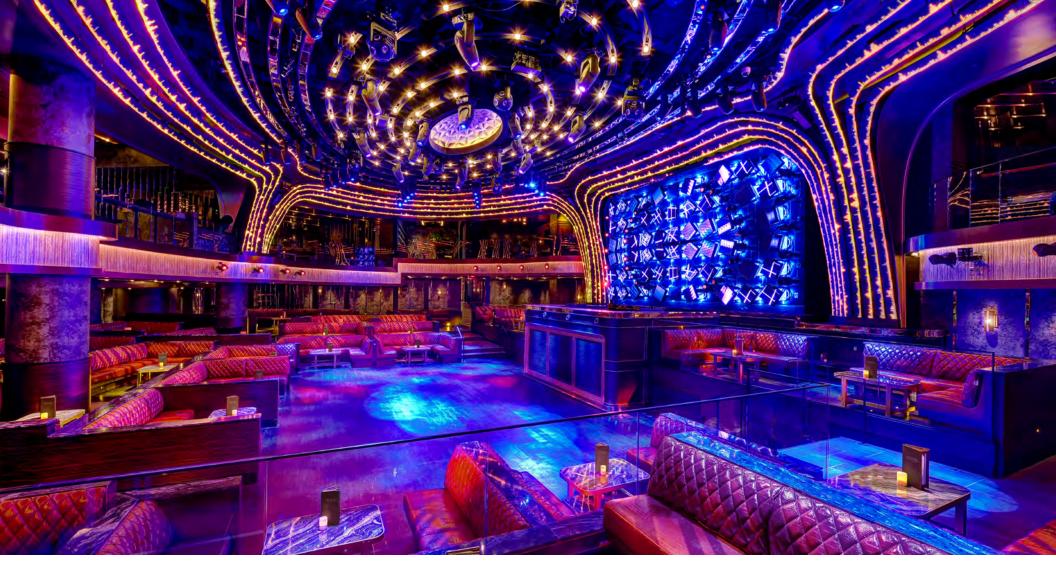

## JEWEL NIGHTCLUB

24,000 SQUARE FEET OF OPULENCE AND SOPHISTICATION

The dual-level nightlife destination welcomes guests to discover an innovative experience artfully designed to celebrate the convergence of technology and immersive design, a space as inviting as it is vivid.

Over 1,400 square feet of architectural LED ribbons offer a vibrant counterpoint to vintage parquet detailing and richly tufted VIP banquettes. Five themed VIP suites with custom amenities circle the mezzanine level for more intimate gatherings. Throughout the nightclub, lush layers of textures, fabric, and finishes embellish every facet.

### **MAIN LEVEL**

The main level features distinctive LED ribbons that crown the action as a circular dome ceiling will pulse with rhythm forming the centerpiece encompassing the intimate space.

Occupancy Capacity: 1,150 patrons

### STATE-OF-THE-ART VIDEO WALL

The DJ booth boasts a first-of-its kind production wall adorned with dual-sided LED video screens and state-of-the-art effects lighting, allowing for 360-degree movement while the mesmerizing wall of light shape shifts and shines, synchronizing the experience and culminating with a feast for the senses.