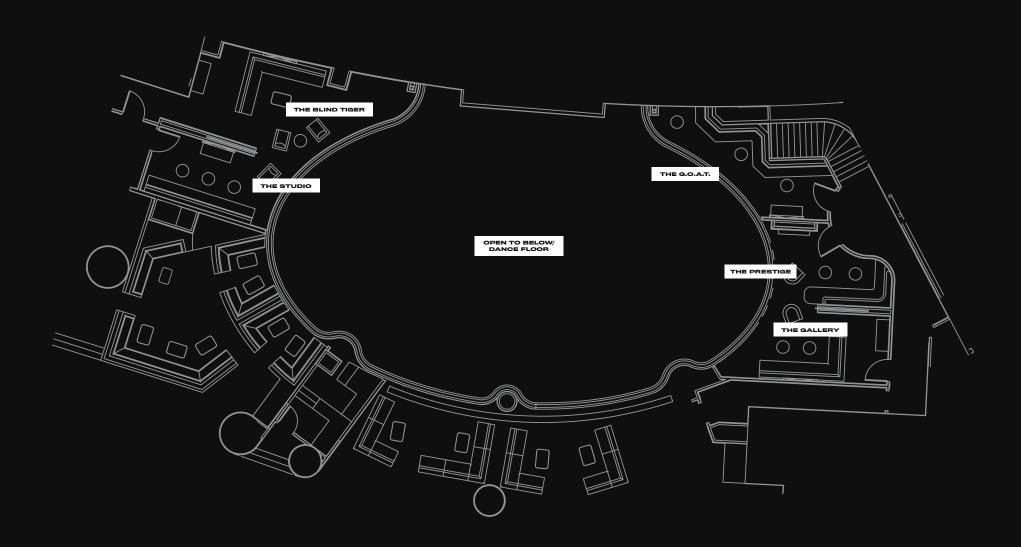

### **MEZZANINE LEVEL**

A staircase with LED screens leads guests to the mezzanine level with its own bar, dance floor and the next generation of luxury offerings.

Occupancy Capacity: 750 patrons

### **MEZZANINE LEVEL**

FLOOR PLAN