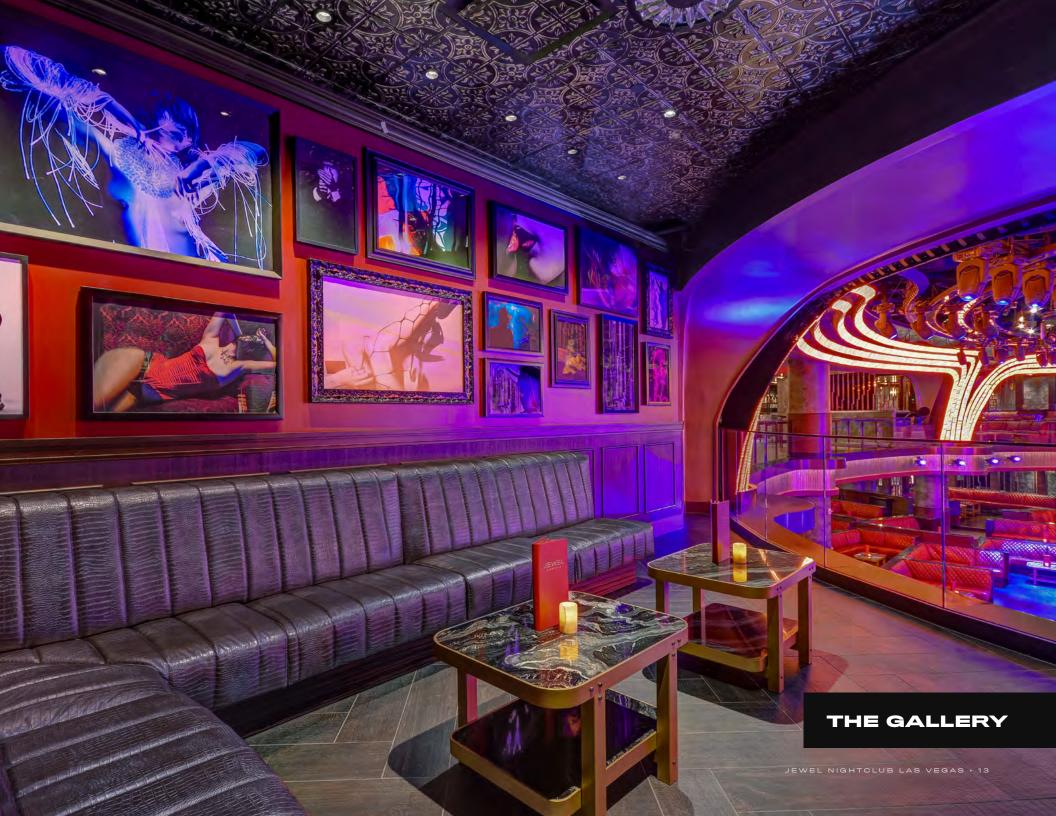

Over 1,400 square feet of architectural LED ribbons offer a vibrant counterpoint to vintage parquet detailing and richly tufted VIP banquettes. Five themed VIP suites with custom amenities circle the mezzanine level for more intimate gatherings. Throughout the nightclub, lush layers of textures, fabric, and finishes embellish every facet.