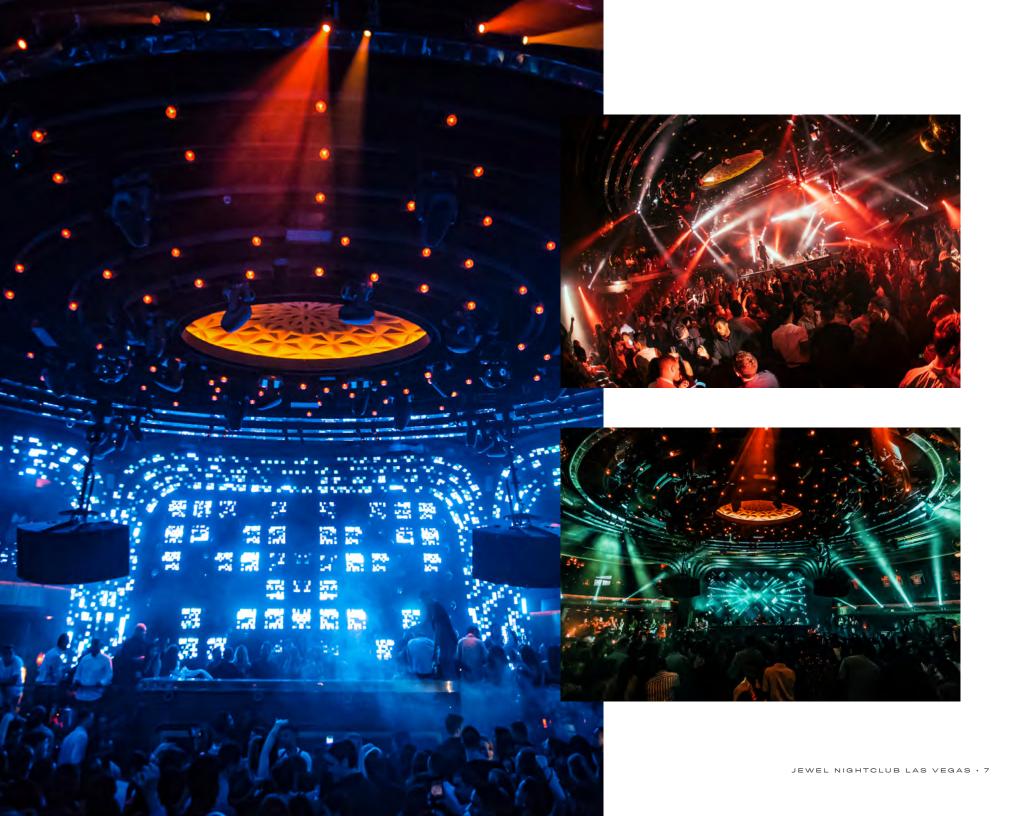

### **MAIN LEVEL**

The main level features distinctive LED ribbons that crown the action as a circular dome ceiling will pulse with rhythm forming the centerpiece encompassing the intimate space.

Occupancy Capacity: 1,150 patrons

### STATE-OF-THE-ART VIDEO WALL

The DJ booth boasts a first-of-its kind production wall adorned with dual-sided LED video screens and state-of-the-art effects lighting, allowing for 360-degree movement while the mesmerizing wall of light shape shifts and shines, synchronizing the experience and culminating with a feast for the senses.