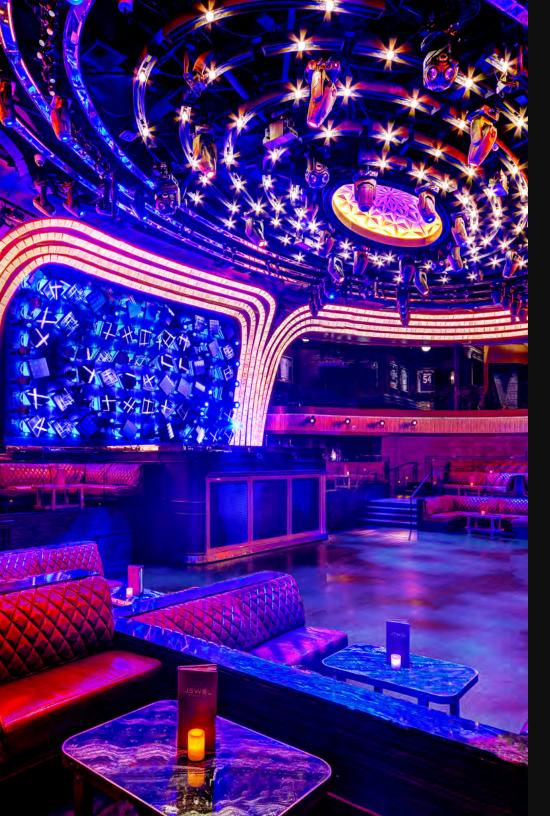

## JEWEL NIGHTCLUB

24,000 SQUARE FEET OF OPULENCE AND SOPHISTICATION

The dual-level nightlife destination welcomes guests to discover an innovative experience artfully designed to celebrate the convergence of technology and immersive design, a space as inviting as it is vivid.

Over 1,400 square feet of architectural LED ribbons offer a vibrant counterpoint to vintage parquet detailing and richly tufted VIP banquettes. Five themed VIP suites with custom amenities circle the mezzanine level for more intimate gatherings. Throughout the nightclub, lush layers of textures, fabric, and finishes embellish every facet.

### **MAIN LEVEL**

The main level features distinctive LED ribbons that crown the action as a circular dome ceiling will pulse with rhythm forming the centerpiece encompassing the intimate space.

Occupancy Capacity: 1,150 patrons

### STATE-OF-THE-ART VIDEO WALL

The DJ booth boasts a first-of-its kind production wall adorned with dual-sided LED video screens and state-of-the-art effects lighting, allowing for 360-degree movement while the mesmerizing wall of light shape shifts and shines, synchronizing the experience and culminating with a feast for the senses.