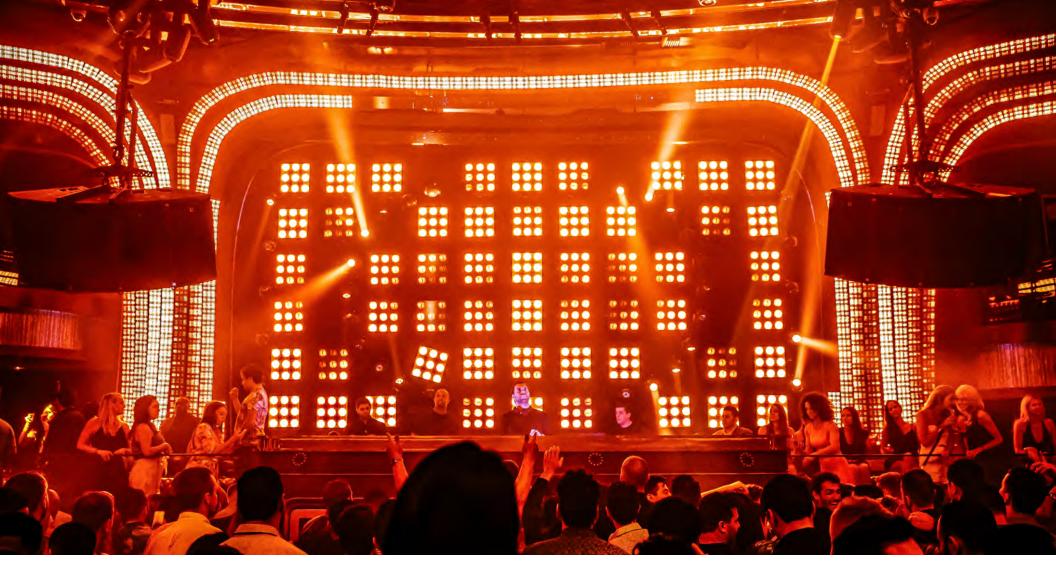

### STATE-OF-THE-ART VIDEO WALL

The DJ booth boasts a first-of-its kind production wall adorned with dual-sided LED video screens and state-of-the-art effects lighting, allowing for 360-degree movement while the mesmerizing wall of light shape shifts and shines, synchronizing the experience and culminating with a feast for the senses.