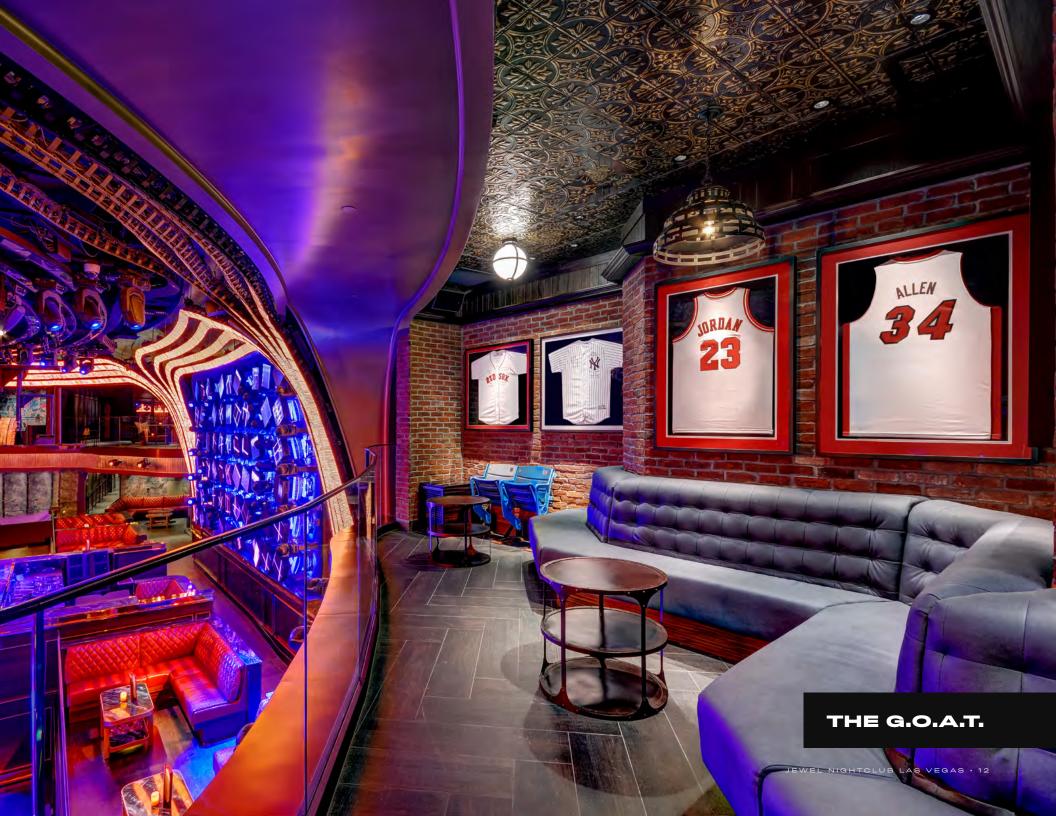

Over 1,400 square feet of architectural LED ribbons offer a vibrant counterpoint to vintage parquet detailing and richly tufted VIP banquettes. Five themed VIP suites with custom amenities circle the mezzanine level for more intimate gatherings. Throughout the nightclub, lush layers of textures, fabric, and finishes embellish every facet.