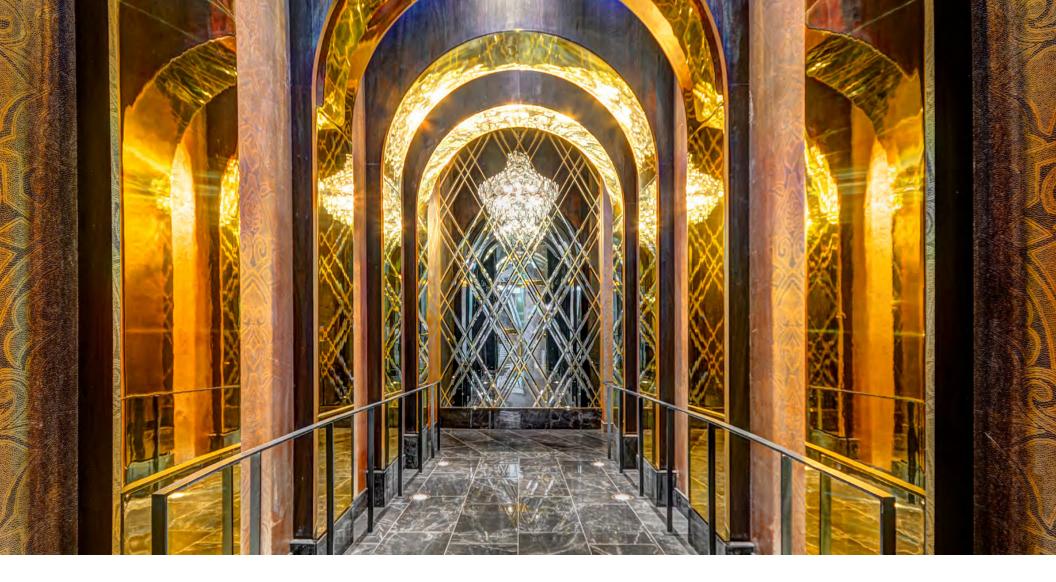

#### **MODERN ENTRANCE**

Adding to the guest experience, VIP patrons will be welcomed through a tunnel of arched bronze portals, where an antique glass chandelier will beckon them through a seductive corridor leading into the club.