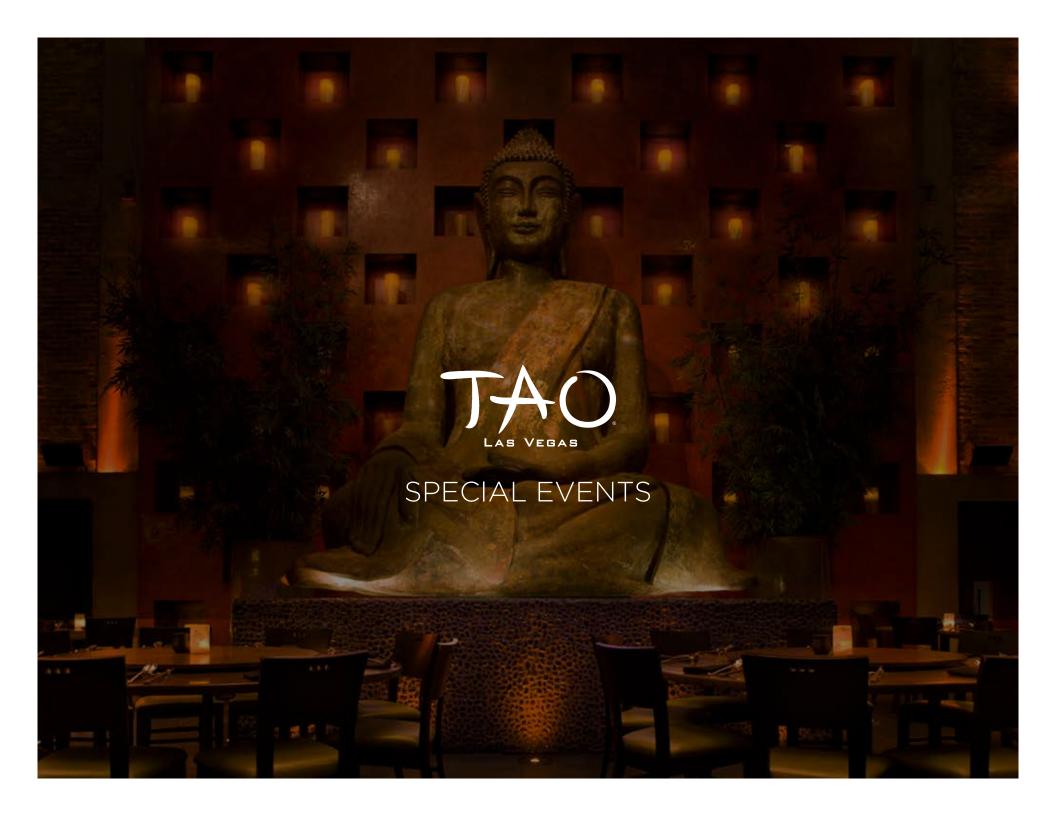

# MAIN DINING ROOM

Upon entry, guests are transported from the City of Sin to the Pacific Rim with TAO's lush velvets and silks, waterfalls and centuries-old woods and stones. An extensive collection of Buddha statues watch over every corner of TAO, including a unique reclining Buddha and TAO's signature 20-foot tall Buddha that "floats" peacufully above an infinity pool compege with Japanese koi.