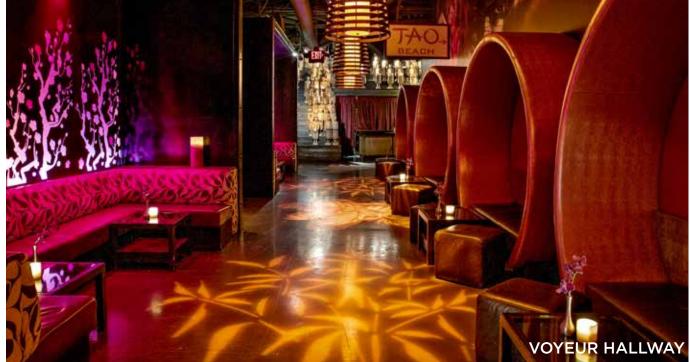

# MONK BAR & VOYEUR HALLWAY

Your guests can enjoy a private reception at the famous Monk Bar and Voyeur hallway, decorated with a wall of almost 300 hand-carved monks and candles

# CAPACITY

• Cocktail Reception: Up to 85

# SPECIFICATIONS

- 1,200 square feet
- 23' Ceiling Height