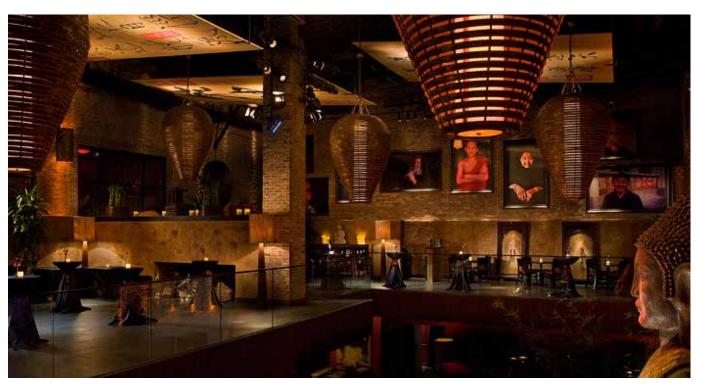

# MEZZANINE

Tao mezzanine is located on the second level of Tao's dining room overlooking the main floor and Buddha's Koi pond. A great place for you to network with your guests while enjoying Tao's ambiance.

### HIGHLIGHTS

- Cocktail Party and Seated Menus Available
- Semi-Private Balcony Space

# CAPACITY

- Seated Dinner: Up to 110
- Cocktail Reception: Up to 150

# SPECIFICATIONS

- 1,500 square feet
- Center mezzanine 26' x 28'
- North mezzanine 24' x 14'
- Ceiling height 19'