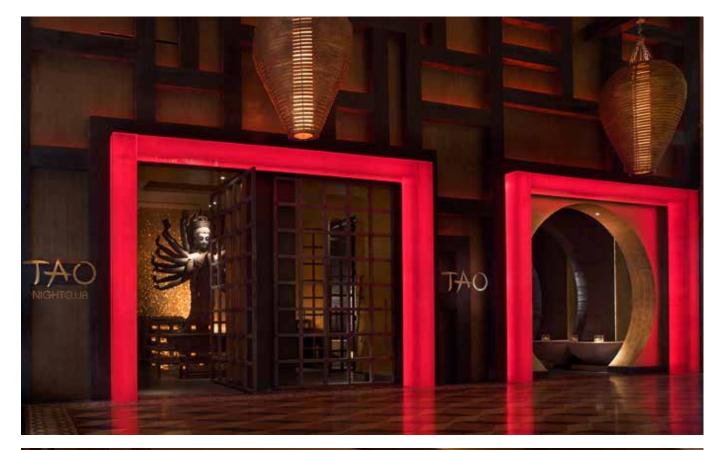

# NIGHTCLUB

With eight Sky Boxes (great for sponsor integration or use as a VIP area), and a strip-view balcony, the Nightclub also features a giant LED screen array for video presentation or branding. Extend your event to the Opium, Voyeur Hallway and Loft areas to accommodate groups up to 1,200.

# HIGHLIGHTS

- State-of-the-Art Sound & Lighting
- State-of-the-Art DJ booth
- Two Full Service Bars
- Private Bathrooms