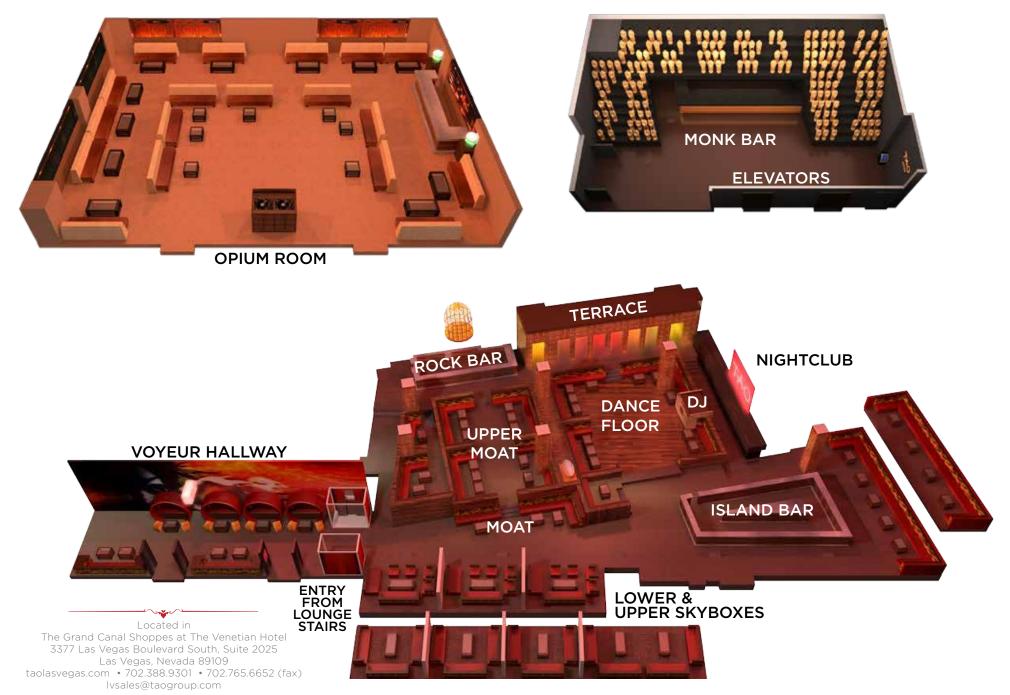

# OPIUM ROOM

The Opium Room is a completely private room located between Tao Asian Bistro and Tao Nightclub. The Opium Room has the capabilities to open into the Monk Bar & Voyeur Hallway, the Loft or the Nightclub to increase the capacity of the space.

# MONK BAR & VOYEUR HALLWAY

Your guests can enjoy a private reception at the famous Monk Bar and Voyeur hallway, decorated with a wall of almost 300 hand-carved monks and candles

# NIGHTCLUB

With eight Sky Boxes (great for sponsor integration or use as a VIP area), and a strip-view balcony, the Nightclub also features a giant LED screen array for video presentation or branding. Extend your event to the Opium, Voyeur Hallway and Loft areas to accommodate groups up to 1,200.

# FLOOR PLANS