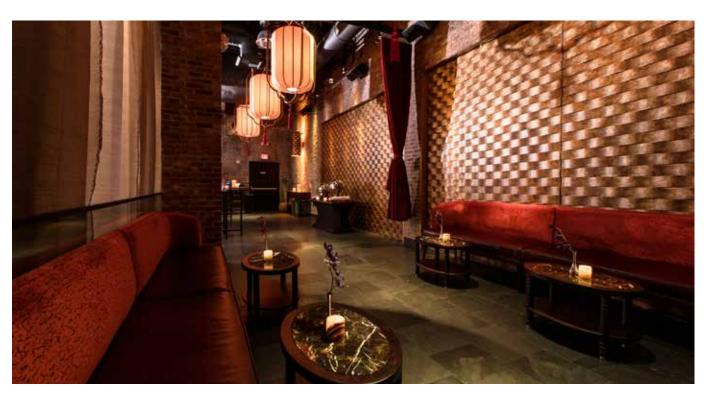

# MONK BAR & VOYEUR HALLWAY

Your guests can enjoy a private reception at the famous Monk Bar and Voyeur hallway, decorated with a wall of almost 300 hand-carved monks and candles

# HIGHLIGHTS

- Full Service Bar
- Gobo Capabilities
- Private Elevator Entrance Available

# CAPACITY

• Cocktail Reception: Up to 85

# SPECIFICATIONS

- 1,200 square feet
- 23' Ceiling Height