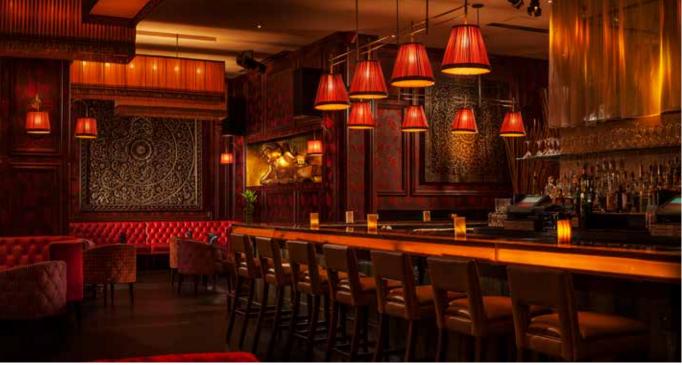

# LOUNGE

Located just inside the main entrance, the lounge features a full-service bar, plush seating and a state-of-the-art DJ booth.

# HIGHLIGHTS

- State-of-the-Art Sound & Lighting
- Fully Equipped DJ booth
- Full Service Bar

# CAPACITY

• Cocktail Reception: Up to 80