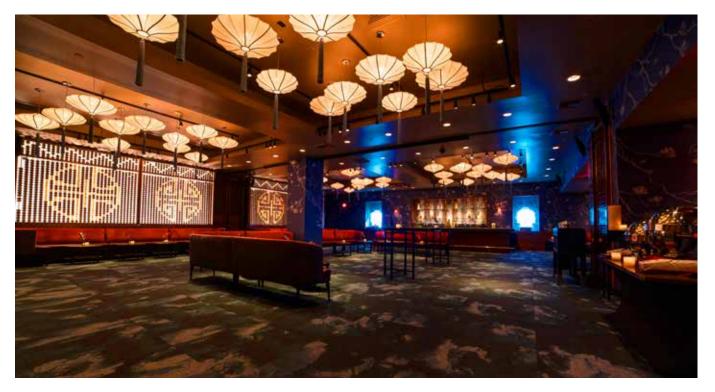

# MAIN DINING ROOM

Upon entry, guests are transported from the City of Sin to the Pacific Rim with TAO's lush velvets and silks, waterfalls and centuries-old woods and stones. An extensive collection of Buddha statues watch over every corner of TAO, including a unique reclining Buddha and TAO's signature 20-foot tall Buddha that "floats" peacufully above an infinity pool compege with Japanese koi.

# CAPACITY

- Seated: Up to 400
- Cocktail Reception: Up to 1000