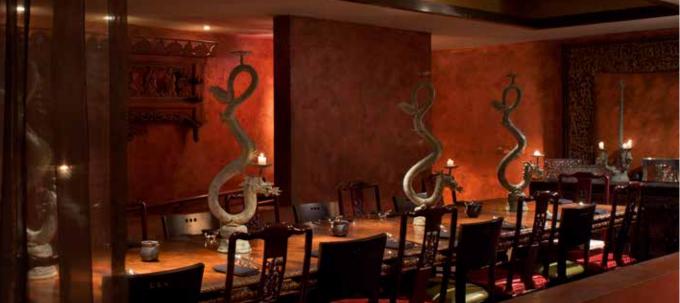

# SEMI- PRIVATE DINING

TAO Las Vegas offers a 260 square-foot semi-private dining room for those smaller special occasions. The room, located to the left of the giant Buddha statue, offers an intimate get-away from the main dining room.

### HIGHLIGHTS

- custom menu selections
- one long table

### CAPACITY

• Seated Dinner: Up to 22