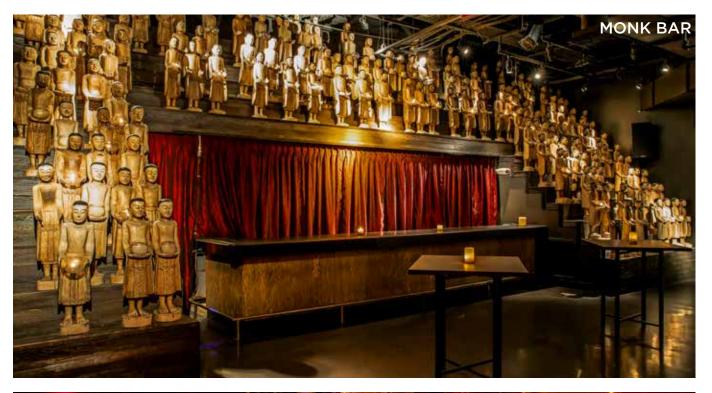

# MONK BAR & VOYEUR HALLWAY

Your guests can enjoy a private reception at the famous Monk Bar and Voyeur hallway, decorated with a wall of almost 300 hand-carved monks and candles

# CAPACITY

• Cocktail Reception: Up to 85

# SPECIFICATIONS

- 1,200 square feet
- 23' Ceiling Height