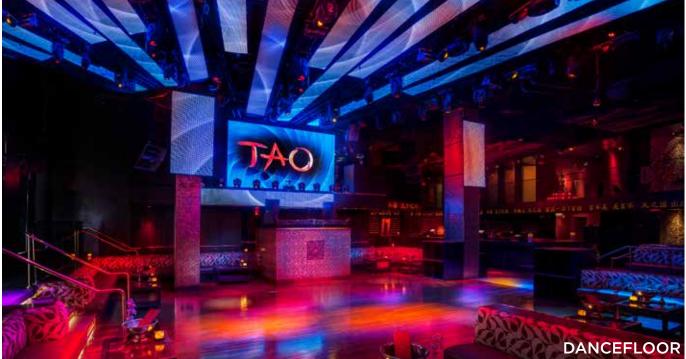

# NIGHTCLUB

With eight Sky Boxes (great for sponsor integration or use as a VIP area), and a strip-view balcony, the Nightclub also features a giant LED screen array for video presentation or branding. Extend your event to the Opium, Voyeur Hallway and Loft areas to accommodate groups up to 1,200.

### SPECIFICATIONS

- 8,000 square feet
- 1,500 square foot dance floor
- 240 square foot outdoor terrace
- Ceiling Height 23'
- State-of-the-art LED screens