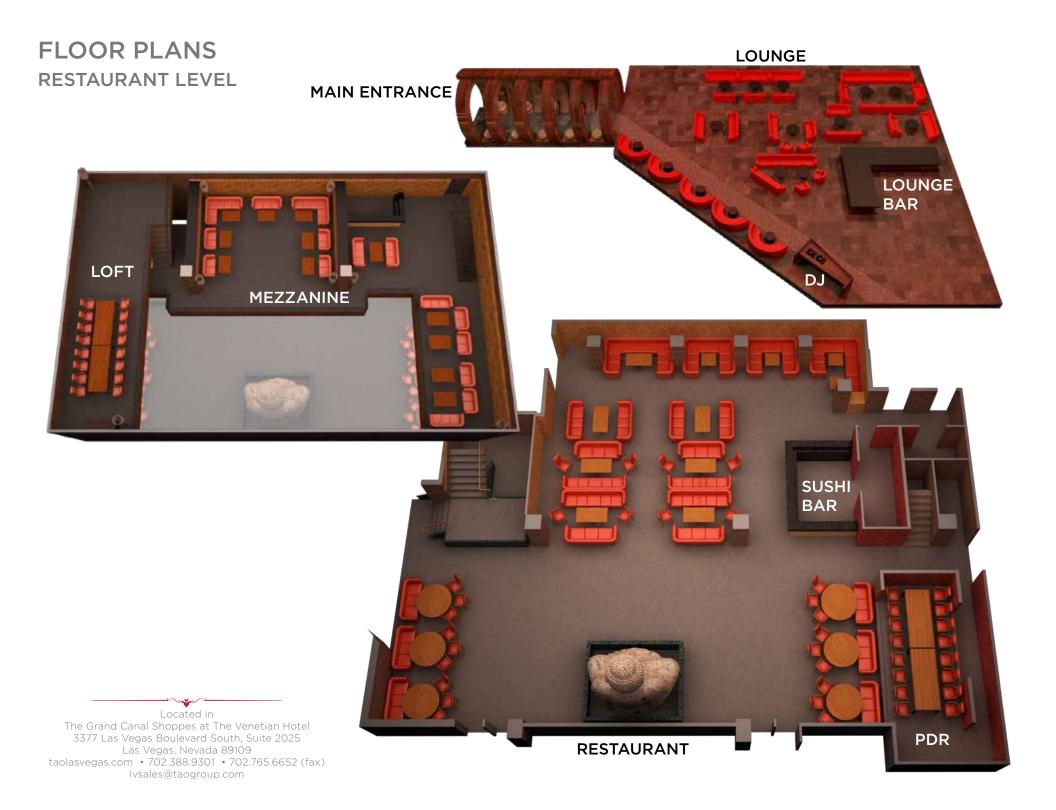

# LOUNGE

Located just inside the main entrance, the lounge features a full-service bar, plush seating and a state-of-the-art DJ booth.

# MAIN DINING ROOM

Upon entry, guests are transported from the City of Sin to the Pacific Rim with TAO's lush velvets and silks, waterfalls and centuries-old woods and stones. An extensive collection of Buddha statues watch over every corner of TAO, including a unique reclining Buddha and TAO's signature 20-foot tall Buddha that "floats" peacufully above an infinity pool compege with Japanese koi.

# MEZZANINE

Tao mezzanine is located on the second level of Tao's dining room overlooking the main floor and Buddha's Koi pond. A great place for you to network with your guests while enjoying Tao's ambiance.

# LOFT

Located on the third level of Tao Restaurant, the Loft is an exclusive area that overlooks the main floor and mezzanine level of Tao's dining room. Great for events, receptions, and dinners that need to be private but still want to be part of the restaurant ambiance.

# FLOOR PLANS