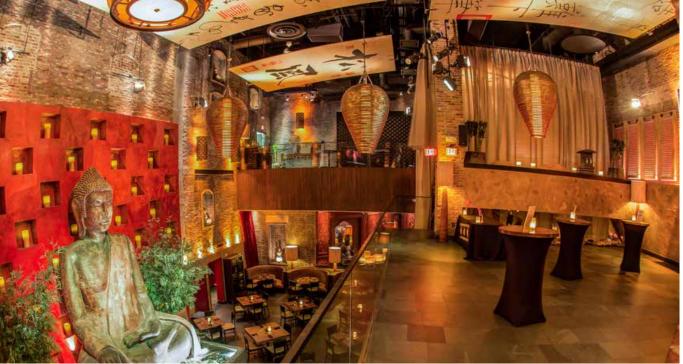

# MAIN DINING ROOM

Upon entry, guests are transported from the City of Sin to the Pacific Rim with TAO's lush velvets and silks, waterfalls and centuries-old woods and stones. An extensive collection of Buddha statues watch over every corner of TAO, including a unique reclining Buddha and TAO's signature 20-foot tall Buddha that "floats" peacufully above an infinity pool compege with Japanese koi.

# CUISINE

Hong Kong Chinese, Japanese, Thai

# CAPACITY

- Seated: Up to 400
- Cocktail Reception: Up to 1000