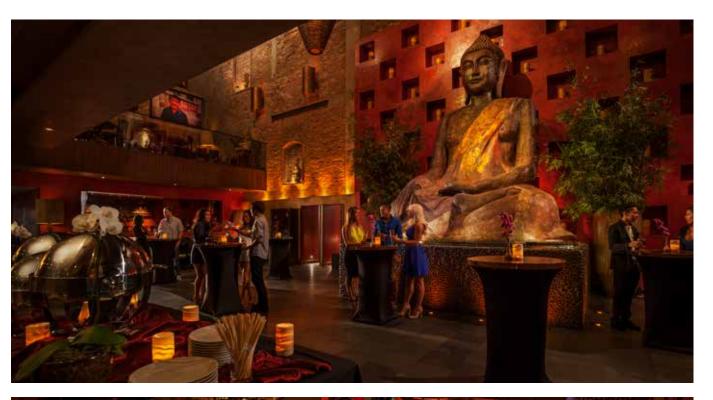

# MAIN DINING ROOM

Upon entry, guests are transported from the City of Sin to the Pacific Rim with TAO's lush velvets and silks, waterfalls and centuries-old woods and stones. An extensive collection of Buddha statues watch over every corner of TAO, including a unique reclining Buddha and TAO's signature 20-foot tall Buddha that "floats" peacufully above an infinity pool compege with Japanese koi.

# CUISINE

Hong Kong Chinese, Japanese, Thai

# CAPACITY

- Seated: Up to 400
- Cocktail Reception: Up to 1000