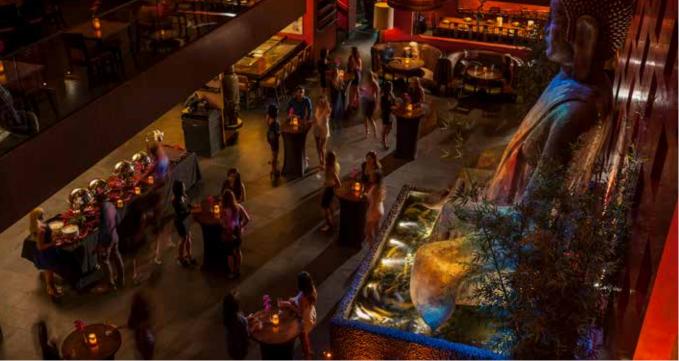

# MEZZANINE

Tao mezzanine is located on the second level of Tao's dining room overlooking the main floor and Buddha's Koi pond. A great place for you to network with your guests while enjoying Tao's ambiance.

### HIGHLIGHTS

- Cocktail Party and Seated Menus Available
- Semi-Private Balcony Space

# CAPACITY

- Seated Dinner: Up to 110
- Cocktail Reception: Up to 150

# SPECIFICATIONS

- 1,500 square feet
- Center mezzanine 26' x 28'
- North mezzanine 24' x 14'
- Ceiling height 19'