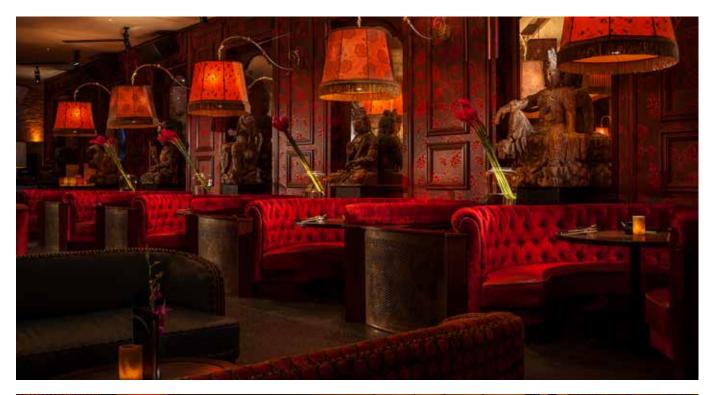

# MONK BAR & VOYEUR HALLWAY

Your guests can enjoy a private reception at the famous Monk Bar and Voyeur hallway, decorated with a wall of almost 300 hand-carved monks and candles

# HIGHLIGHTS

- Full Service Bar
- Gobo Capabilities
- Private Elevator Entrance Available

# CAPACITY

• Cocktail Reception: Up to 85

# SPECIFICATIONS

- 1,200 square feet
- 23' Ceiling Height