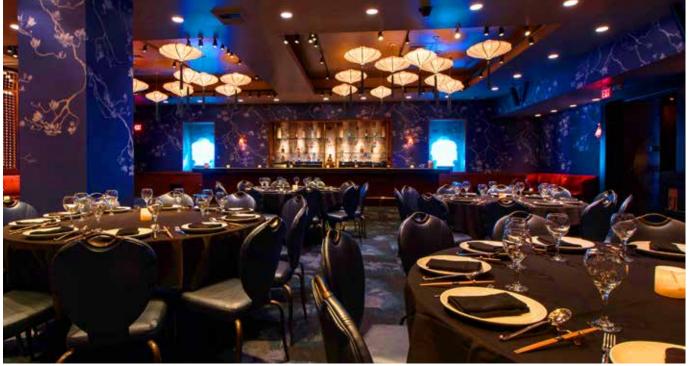

# MAIN DINING ROOM

Upon entry, guests are transported from the City of Sin to the Pacific Rim with TAO's lush velvets and silks, waterfalls and centuries-old woods and stones. An extensive collection of Buddha statues watch over every corner of TAO, including a unique reclining Buddha and TAO's signature 20-foot tall Buddha that "floats" peacufully above an infinity pool compege with Japanese koi.

# CAPACITY

- Seated: Up to 400
- Cocktail Reception: Up to 1000