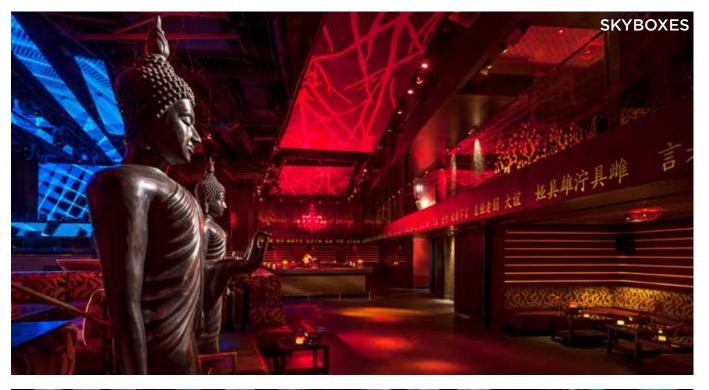

# NIGHTCLUB

With eight Sky Boxes (great for sponsor integration or use as a VIP area), and a strip-view balcony, the Nightclub also features a giant LED screen array for video presentation or branding. Extend your event to the Opium, Voyeur Hallway and Loft areas to accommodate groups up to 1,200.

# CAPACITY

- Cocktail Reception: Up to 800
- Seated Dinner: Up to 170

### SPECIFICATIONS

- 8,000 square feet
- 1,500 square foot dance floor
- 240 square foot outdoor terrace
- Ceiling Height 23'
- State-of-the-art LED screens