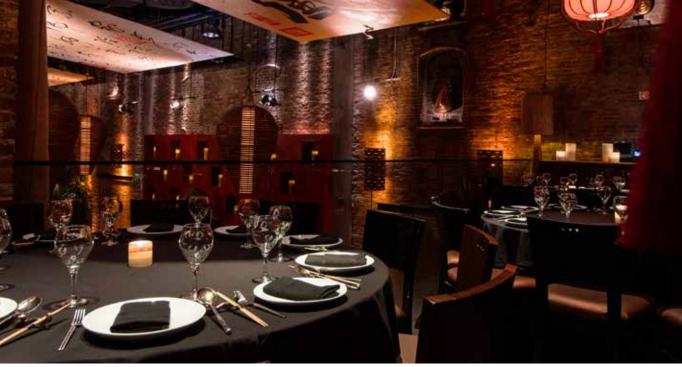

# MAIN DINING ROOM

Upon entry, guests are transported from the City of Sin to the Pacific Rim with TAO's lush velvets and silks, waterfalls and centuries-old woods and stones. An extensive collection of Buddha statues watch over every corner of TAO, including a unique reclining Buddha and TAO's signature 20-foot tall Buddha that "floats" peacufully above an infinity pool compege with Japanese koi.

# CUISINE

Hong Kong Chinese, Japanese, Thai

# CAPACITY

- Seated: Up to 400
- Cocktail Reception: Up to 1000