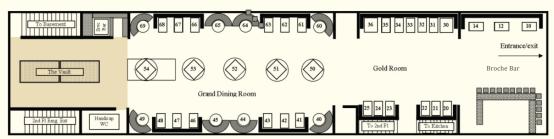

## BEAUTY & ESSEX

LOWER EAST SIDE

Beauty & Essex is available for all variety of events, from intimate dinners for 12 up to cocktail events for 550 people. The restaurant sits behind a functioning pawn shop and has a full service bar on both floors, as well as 4 dining rooms and a lounge area. Each of our spaces can be reserved semi-privately or combined for full floor and restaurant buyouts.

Unique on the Lower East Side, the atmosphere of the 10,000 square foot space is both grand and intimate, moody and effervescent. Various rooms for lounging and dining unfold on two floors, like a large turn-of-the-century townhouse. Each room has its own unique elements that celebrate timeless jewelry designs and upscale jewelry stores. The space is truly versatile and is ideal for corporate events, fashion shows, reward dinners, movie premiere parties, and film shoots.

#### GROUND FLOOR

CAPACITY: 145 mixed format standing to seated/300 standing SERVICE: Passed Appetizer Meal

CAPACITY: 20 seated

SERVICE: Family style seated

1ST FLOOR

GRAND DINING ROOM,
BROCHE BAR, GOLD ROOM,
& THE VAULT

Our ground floor is a railroad style space which can accommodate up to 300 guests for standing and mingling, or up to 145 for a mixed format standing/seated event.