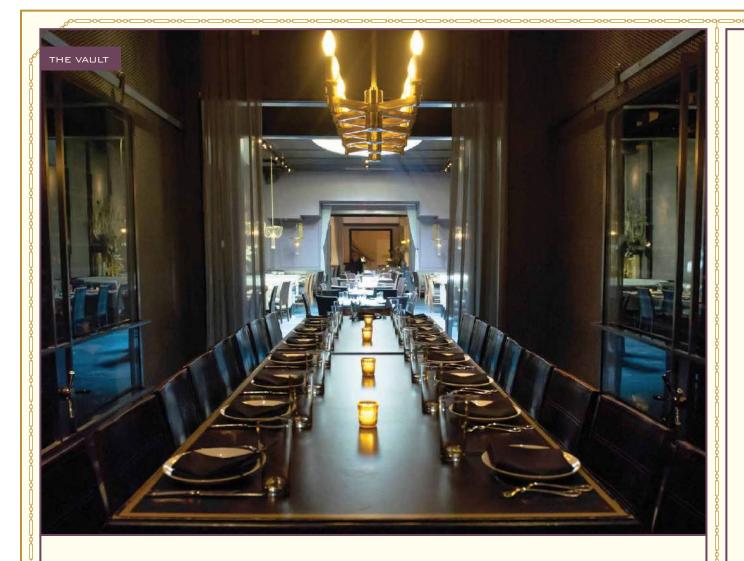

#### THE VAULT

CAPACITY: 20 seated SERVICE: Family style seated

fULL VENUE BUYOUT 550 guests

EXECUTIVE CHEF: CHRIS SANTOS

146 ESSEX STREET NYC 1 0 0 0 2

T: (212)614.0146

BEAUTYANDESSEX.COM

1ST FLOOR

Our most intimate dining area is set behind the Grand Dining Room and can be hidden by a sheer curtain. The space has a dedicated server and an elegantly raised table, and is ideal for birthdays, bachelorettes, business dinners, and other intimate meals.

CAPACITY: 20 seated

SERVICE: Family style seated

1ST FLOOR

GRAND DINING ROOM,
BROCHE BAR, GOLD ROOM,
& THE VAULT

Our ground floor is a railroad style space which can accommodate up to 300 guests for standing and mingling, or up to 145 for a mixed format standing/seated event.