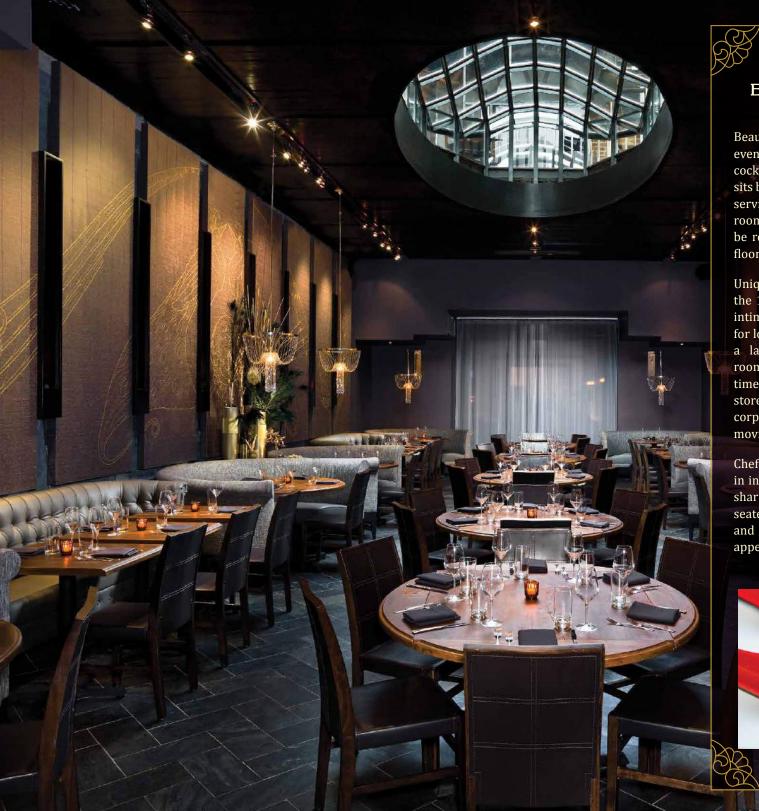

## BEAUTY & ESSEX

LOWER EAST SIDE

Beauty & Essex is available for all variety of events, from intimate dinners for 12 up to cocktail events for 550 people. The restaurant sits behind a functioning pawn shop and has a full service bar on both floors, as well as 4 dining rooms and a lounge area. Each of our spaces can be reserved semi-privately or combined for full floor and restaurant buyouts.

Unique on the Lower East Side, the atmosphere of the 10,000 square foot space is both grand and intimate, moody and effervescent. Various rooms for lounging and dining unfold on two floors, like a large turn-of-the-century townhouse. Each room has its own unique elements that celebrate timeless jewelry designs and upscale jewelry stores. The space is truly versatile and is ideal for corporate events, fashion shows, reward dinners, movie premiere parties, and film shoots.

#### GROUND FLOOR

CAPACITY: 145 mixed format standing to seated/300 standing SERVICE: Passed Appetizer Meal

CAPACITY: 145 mixed format standing to seated/300 standing

SERVICE: Passed appetizer meal and/or family style seated meal

2ND FLOOR

The Locket Room is lined with banquette seating and shares our 2nd floor with a bar and a lounge. The room can be open to the atmosphere of the bar or made exclusive with a curtained doorway. The adjacent Mirror Bar can be reserved for a cocktail hour before or after a Locket Room meal. The Locket Room is ideal for corporate reward and rehearsal dinners, and for daytime showers. The space is on our 2nd floor and accessible only via stairs.