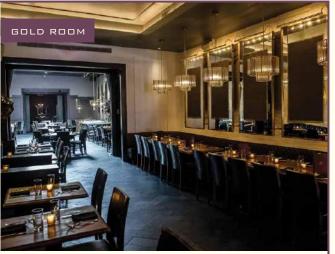

CAPACITY: 20 seated

SERVICE: Family style seated

1ST FLOOR

GRAND DINING ROOM,
BROCHE BAR, GOLD ROOM,
& THE VAULT

Our ground floor is a railroad style space which can accommodate up to 300 guests for standing and mingling, or up to 145 for a mixed format standing/seated event.