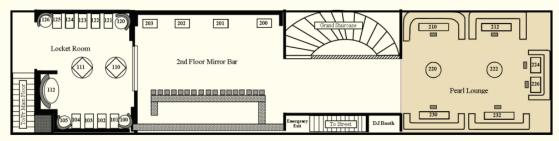

## BEAUTY & ESSEX

LOWER EAST SIDE

Beauty & Essex is available for all variety of events, from intimate dinners for 12 up to cocktail events for 550 people. The restaurant sits behind a functioning pawn shop and has a full service bar on both floors, as well as 4 dining rooms and a lounge area. Each of our spaces can be reserved semi-privately or combined for full floor and restaurant buyouts.

Unique on the Lower East Side, the atmosphere of the 10,000 square foot space is both grand and intimate, moody and effervescent. Various rooms for lounging and dining unfold on two floors, like a large turn-of-the-century townhouse. Each room has its own unique elements that celebrate timeless jewelry designs and upscale jewelry stores. The space is truly versatile and is ideal for corporate events, fashion shows, reward dinners, movie premiere parties, and film shoots.

#### THE LOCKET ROOM

CAPACITY: 70 seated

SERVICE: Family style seated, optional standing passed appetizer course A/V: 50" flat screen, wireless microphone available

#### THE PEARL LOUNGE

CAPACITY: 65 standing/casual seating SERVICE: Passed light appetizers or passed appetizer meal A/V: 50" flat screen, wireless microphone available

### 2DD FLOOR

CAPACITY: 200 standing/casual seating 70 mixed format standing & seating SERVICE: Passed appetizer meal and/or family style seated meal A/V: Exclusive DJ booth sound system, 50" flat screen, wireless microphone available

CAPACITY: 145 mixed format standing to seated/300 standing

SERVICE: Passed appetizer meal and/or family style seated meal

2ND FLOOR

The Locket Room is lined with banquette seating and shares our 2nd floor with a bar and a lounge. The room can be open to the atmosphere of the bar or made exclusive with a curtained doorway. The adjacent Mirror Bar can be reserved for a cocktail hour before or after a Locket Room meal. The Locket Room is ideal for corporate reward and rehearsal dinners, and for daytime showers. The space is on our 2nd floor and accessible only via stairs.

# THE PEARL LOUNGE

The Pearl Lounge shares our 2nd floor with the Mirror Bar & Locket Dining Rooms, sits next to our DJ booth and overlooks our two story grand chandelier. The room holds up to 65 guests with low, lizard skin banquette seating and cocktail tables and allows for standing and mingling under a ceiling lined with thousands of pearls.

A/V: 50" flat screen available.

2ND FLOOR

PEARL LOUNGE, LOCKET ROOM,
MIRROR BAR

Our 2nd floor houses the Mirror Bar, Pearl Lounge and Locket Dining Room and is reached by a spiral staircase that wraps around our grand chandelier. The space can accommodate up to 200 guests for standing & mingling, or up to 70 guests for mixed use. The 2nd floor is accessible only by stairs. A DJ booth overlooks the floor and a private entrance is available.