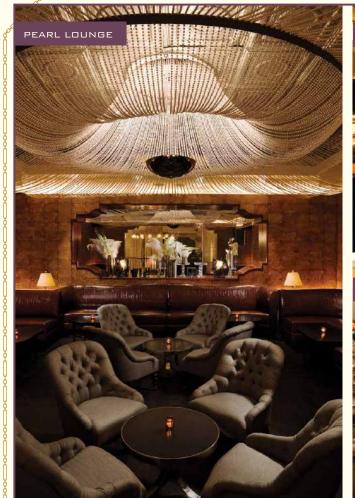

# THE PEARL LOUNGE

The Pearl Lounge shares our 2nd floor with the Mirror Bar & Locket Dining Rooms, sits next to our DJ booth and overlooks our two story grand chandelier. The room holds up to 65 guests with low, lizard skin banquette seating and cocktail tables and allows for standing and mingling under a ceiling lined with thousands of pearls.

The Pearl Lounge is accessible only via stairs and can be reserved privately or as part of a larger full floor booking.

CAPACITY: 65 standing/casual seating

SERVICE: Passed light appetizers or passed appetizer meal