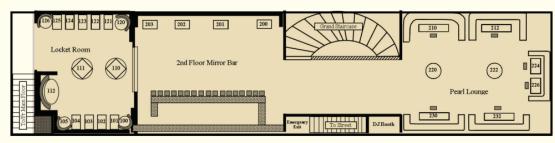

#### THE LOCKET ROOM

CAPACITY: 70 seated

SERVICE: Family style seated, optional standing passed appetizer course A/V: 50" flat screen, wireless microphone available

#### THE PEARL LOUNGE

CAPACITY: 65 standing/casual seating SERVICE: Passed light appetizers or passed appetizer meal A/V: 50" flat screen, wireless microphone available

### 2DD FLOOR

CAPACITY: 200 standing/casual seating 70 mixed format standing & seating SERVICE: Passed appetizer meal and/or family style seated meal A/V: Exclusive DJ booth sound system, 50" flat screen, wireless microphone available

CAPACITY: 145 mixed format standing to seated/300 standing

SERVICE: Passed appetizer meal and/or family style seated meal

2ND FLOOR

The Locket Room is lined with banquette seating and shares our 2nd floor with a bar and a lounge. The room can be open to the atmosphere of the bar or made exclusive with a curtained doorway. The adjacent Mirror Bar can be reserved for a cocktail hour before or after a Locket Room meal. The Locket Room is ideal for corporate reward and rehearsal dinners, and for daytime showers. The space is on our 2nd floor and accessible only via stairs.

# THE PEARL LOUNGE

The Pearl Lounge shares our 2nd floor with the Mirror Bar & Locket Dining Rooms, sits next to our DJ booth and overlooks our two story grand chandelier. The room holds up to 65 guests with low, lizard skin banquette seating and cocktail tables and allows for standing and mingling under a ceiling lined with thousands of pearls.

A/V: 50" flat screen available.

2ND FLOOR

PEARL LOUNGE, LOCKET ROOM,
MIRROR BAR

Our 2nd floor houses the Mirror Bar, Pearl Lounge and Locket Dining Room and is reached by a spiral staircase that wraps around our grand chandelier. The space can accommodate up to 200 guests for standing & mingling, or up to 70 guests for mixed use. The 2nd floor is accessible only by stairs. A DJ booth overlooks the floor and a private entrance is available.