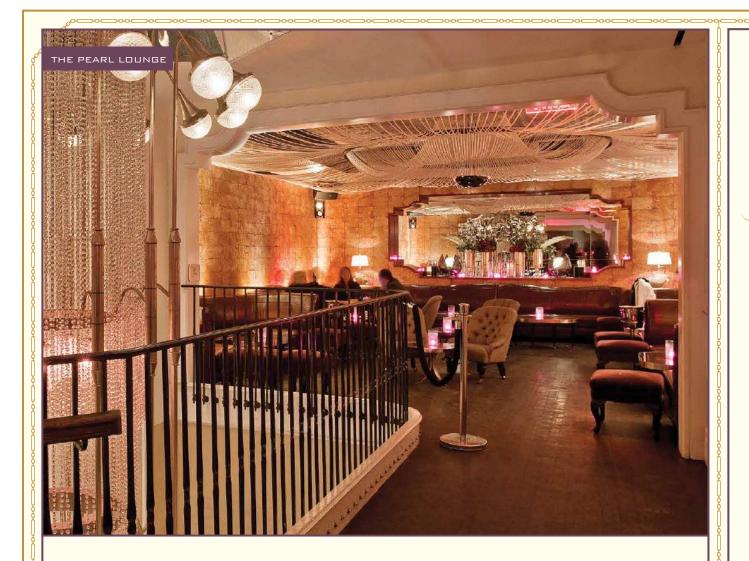

# THE PEARL LOUNGE

The Pearl Lounge shares our 2nd floor with the Mirror Bar & Locket Dining Rooms, sits next to our DJ booth and overlooks our two story grand chandelier. The room holds up to 65 guests with low, lizard skin banquette seating and cocktail tables and allows for standing and mingling under a ceiling lined with thousands of pearls.

The Pearl Lounge is accessible only via stairs and can be reserved privately or as part of a larger full floor booking.

CAPACITY: 65 standing/casual seating

SERVICE: Passed light appetizers or passed appetizer meal