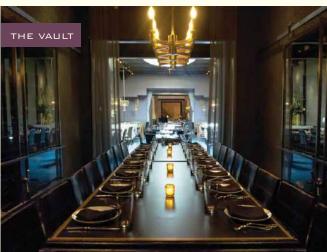

#### THE VAULT

CAPACITY: 20 seated SERVICE: Family style seated

fULL VENUE BUYOUT 550 guests

EXECUTIVE CHEF: CHRIS SANTOS

146 ESSEX STREET NYC 1 0 0 0 2

T: (212)614.0146

BEAUTYANDESSEX.COM

1ST FLOOR

Our most intimate dining area is set behind the Grand Dining Room and can be hidden by a sheer curtain. The space has a dedicated server and an elegantly raised table, and is ideal for birthdays, bachelorettes, business dinners, and other intimate meals.

CAPACITY: 20 seated

SERVICE: Family style seated

1ST FLOOR

GRAND DINING ROOM,
BROCHE BAR, GOLD ROOM,
& THE VAULT

Our ground floor is a railroad style space which can accommodate up to 300 guests for standing and mingling, or up to 145 for a mixed format standing/seated event.