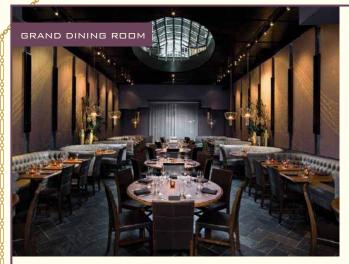

CAPACITY: 20 seated

SERVICE: Family style seated

1ST FLOOR

GRAND DINING ROOM,
BROCHE BAR, GOLD ROOM,
& THE VAULT

Our ground floor is a railroad style space which can accommodate up to 300 guests for standing and mingling, or up to 145 for a mixed format standing/seated event.