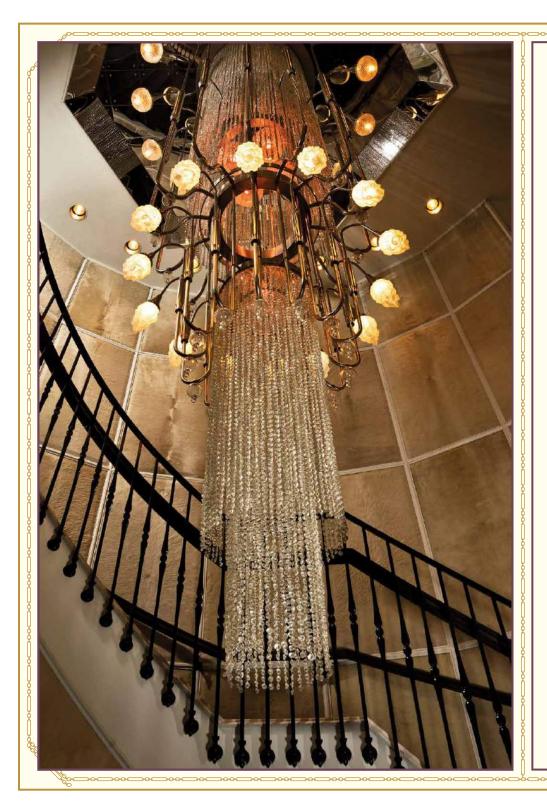

A/V: 50" flat screen available.

2ND FLOOR

PEARL LOUNGE, LOCKET ROOM,
MIRROR BAR

Our 2nd floor houses the Mirror Bar, Pearl Lounge and Locket Dining Room and is reached by a spiral staircase that wraps around our grand chandelier. The space can accommodate up to 200 guests for standing & mingling, or up to 70 guests for mixed use. The 2nd floor is accessible only by stairs. A DJ booth overlooks the floor and a private entrance is available.