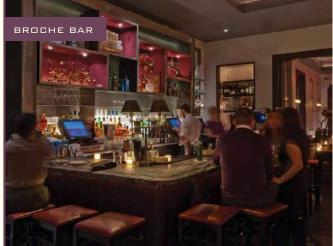

#### GROUND FLOOR

CAPACITY: 145 mixed format standing to seated/300 standing SERVICE: Passed Appetizer Meal

CAPACITY: 20 seated

SERVICE: Family style seated

1ST FLOOR

GRAND DINING ROOM,
BROCHE BAR, GOLD ROOM,
& THE VAULT

Our ground floor is a railroad style space which can accommodate up to 300 guests for standing and mingling, or up to 145 for a mixed format standing/seated event.

CAPACITY: 145 mixed format standing to seated/300 standing

SERVICE: Passed appetizer meal and/or family style seated meal

2ND FLOOR

The Locket Room is lined with banquette seating and shares our 2nd floor with a bar and a lounge. The room can be open to the atmosphere of the bar or made exclusive with a curtained doorway. The adjacent Mirror Bar can be reserved for a cocktail hour before or after a Locket Room meal. The Locket Room is ideal for corporate reward and rehearsal dinners, and for daytime showers. The space is on our 2nd floor and accessible only via stairs.