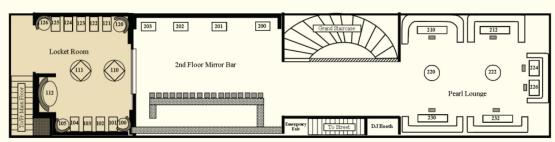

### 2DD FLOOR

CAPACITY: 200 standing/casual seating 70 mixed format standing & seating SERVICE: Passed appetizer meal and/or family style seated meal A/V: Exclusive DJ booth sound system, 50" flat screen, wireless microphone available

A/V: 50" flat screen available.

2ND FLOOR

PEARL LOUNGE, LOCKET ROOM,
MIRROR BAR

Our 2nd floor houses the Mirror Bar, Pearl Lounge and Locket Dining Room and is reached by a spiral staircase that wraps around our grand chandelier. The space can accommodate up to 200 guests for standing & mingling, or up to 70 guests for mixed use. The 2nd floor is accessible only by stairs. A DJ booth overlooks the floor and a private entrance is available.

CAPACITY: 200 standing/casual seating 70 mixed format standing & seating

SERVICE: Passed appetizer meal and/or family style seated meal

A/V: Exclusive DJ booth sound system, 50" flat screen, wireless microphone available