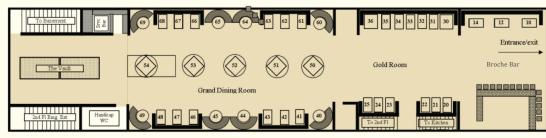

## BEAUTY & ESSEX

LOWER EAST SIDE

Beauty & Essex is available for all variety of events, from intimate dinners for 12 up to cocktail events for 550 people. The restaurant sits behind a functioning pawn shop and has a full service bar on both floors, as well as 4 dining rooms and a lounge area. Each of our spaces can be reserved semi-privately or combined for full floor and restaurant buyouts.

Unique on the Lower East Side, the atmosphere of the 10,000 square foot space is both grand and intimate, moody and effervescent. Various rooms for lounging and dining unfold on two floors, like a large turn-of-the-century townhouse. Each room has its own unique elements that celebrate timeless jewelry designs and upscale jewelry stores. The space is truly versatile and is ideal for corporate events, fashion shows, reward dinners, movie premiere parties, and film shoots.

CAPACITY: 20 seated

SERVICE: Family style seated

1ST FLOOR

GRAND DINING ROOM,
BROCHE BAR, GOLD ROOM,
& THE VAULT

Our ground floor is a railroad style space which can accommodate up to 300 guests for standing and mingling, or up to 145 for a mixed format standing/seated event.

A/V: 50" flat screen available.

2ND FLOOR

PEARL LOUNGE, LOCKET ROOM,
MIRROR BAR

Our 2nd floor houses the Mirror Bar, Pearl Lounge and Locket Dining Room and is reached by a spiral staircase that wraps around our grand chandelier. The space can accommodate up to 200 guests for standing & mingling, or up to 70 guests for mixed use. The 2nd floor is accessible only by stairs. A DJ booth overlooks the floor and a private entrance is available.