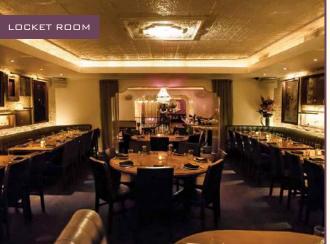

#### THE LOCKET ROOM

CAPACITY: 70 seated

SERVICE: Family style seated, optional standing passed appetizer course A/V: 50" flat screen, wireless microphone available

CAPACITY: 145 mixed format standing to seated/300 standing

SERVICE: Passed appetizer meal and/or family style seated meal

2ND FLOOR

The Locket Room is lined with banquette seating and shares our 2nd floor with a bar and a lounge. The room can be open to the atmosphere of the bar or made exclusive with a curtained doorway. The adjacent Mirror Bar can be reserved for a cocktail hour before or after a Locket Room meal. The Locket Room is ideal for corporate reward and rehearsal dinners, and for daytime showers. The space is on our 2nd floor and accessible only via stairs.

CAPACITY: 70 seated

SERVICE: Family style seated, optional standing passed appetizer course

A/V: 50" flat screen, wireless micro-

phone available

2ND FLOOR