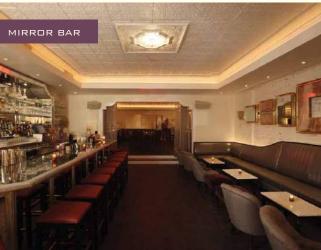

CAPACITY: 145 mixed format standing to seated/300 standing

SERVICE: Passed appetizer meal and/or family style seated meal

2ND FLOOR

The Locket Room is lined with banquette seating and shares our 2nd floor with a bar and a lounge. The room can be open to the atmosphere of the bar or made exclusive with a curtained doorway. The adjacent Mirror Bar can be reserved for a cocktail hour before or after a Locket Room meal. The Locket Room is ideal for corporate reward and rehearsal dinners, and for daytime showers. The space is on our 2nd floor and accessible only via stairs.

CAPACITY: 70 seated

SERVICE: Family style seated, optional standing passed appetizer course

A/V: 50" flat screen, wireless micro-

phone available

2ND FLOOR

# THE PEARL LOUNGE

The Pearl Lounge shares our 2nd floor with the Mirror Bar & Locket Dining Rooms, sits next to our DJ booth and overlooks our two story grand chandelier. The room holds up to 65 guests with low, lizard skin banquette seating and cocktail tables and allows for standing and mingling under a ceiling lined with thousands of pearls.