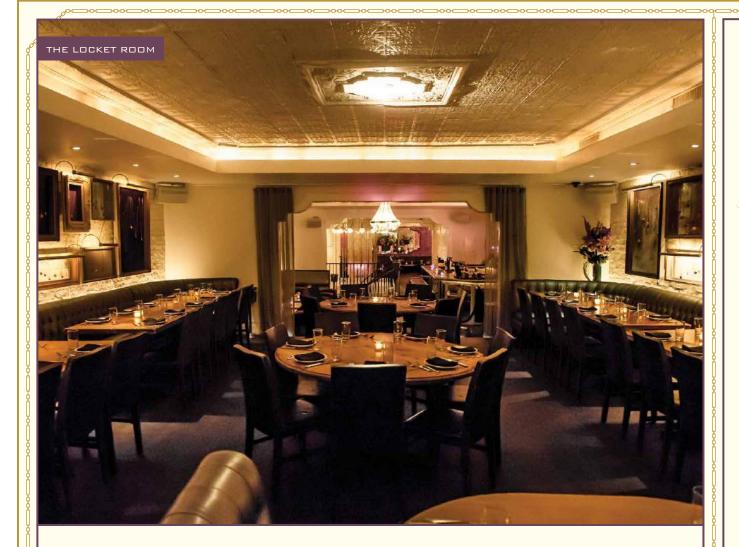

CAPACITY: 145 mixed format standing to seated/300 standing

SERVICE: Passed appetizer meal and/or family style seated meal

2ND FLOOR

The Locket Room is lined with banquette seating and shares our 2nd floor with a bar and a lounge. The room can be open to the atmosphere of the bar or made exclusive with a curtained doorway. The adjacent Mirror Bar can be reserved for a cocktail hour before or after a Locket Room meal. The Locket Room is ideal for corporate reward and rehearsal dinners, and for daytime showers. The space is on our 2nd floor and accessible only via stairs.

CAPACITY: 70 seated

SERVICE: Family style seated, optional standing passed appetizer course

A/V: 50" flat screen, wireless micro-

phone available

2ND FLOOR